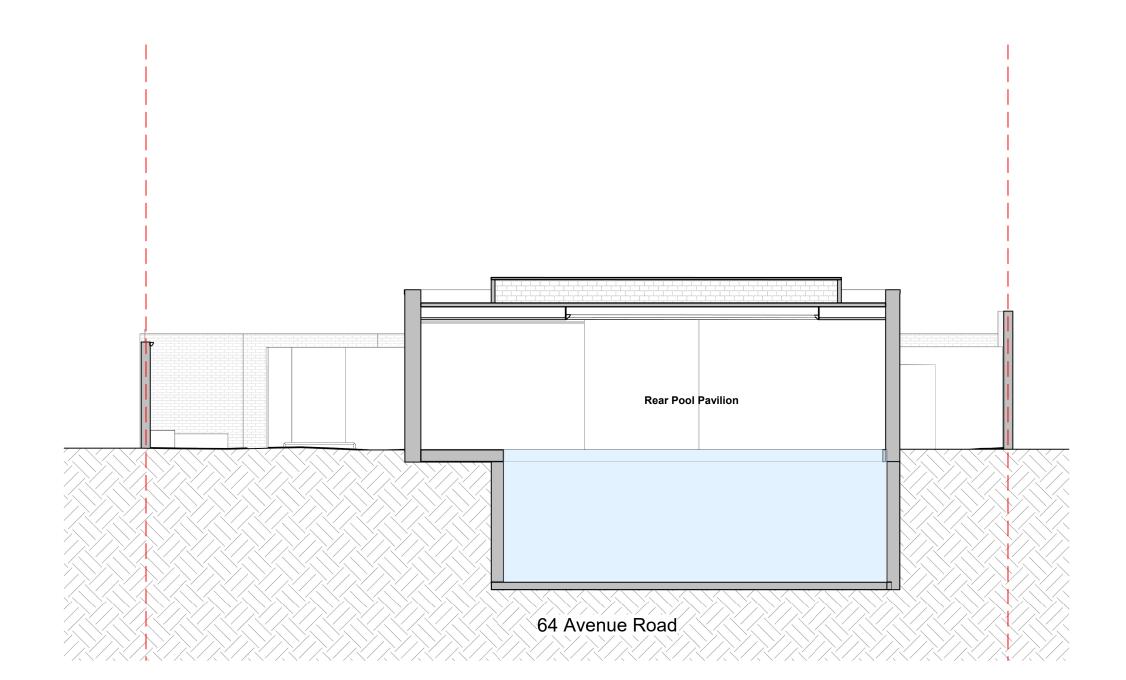

## Existing Rear Pool Section D

| Date: 03/31/21 | Status: Planning |                  |  |
|----------------|------------------|------------------|--|
| Scale: 1:100   | © KSR Archite    | © KSR Architects |  |
| Project Ref:   | Drawing No:      | Revision:        |  |
| 21037          | E210             |                  |  |