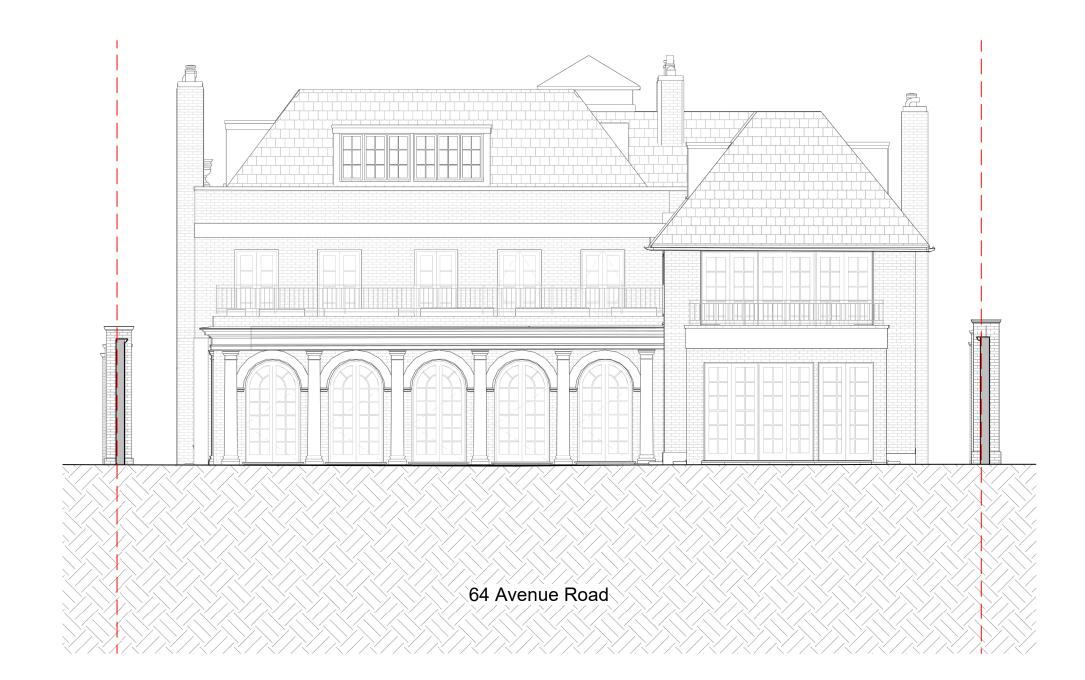

## **Existing Rear Elevation**

| Date: 19/07/2024  | Status: Planning |           |
|-------------------|------------------|-----------|
| Scale: 1:100 @ A3 | © KSR Architects |           |
| Project Ref:      | Drawing No:      | Revision: |
| 21037             | E302             |           |