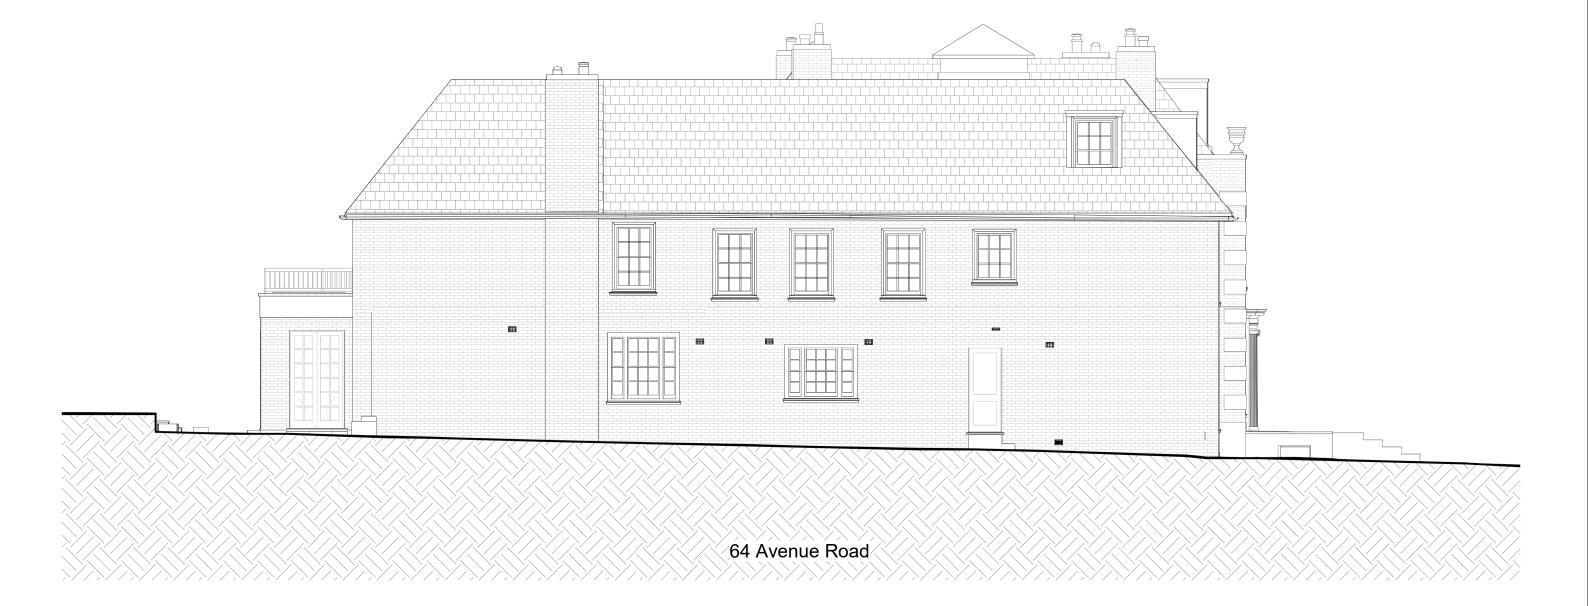

GENERAL NOTES:

GENERAL NOTES: This drawing is copyright of KSR architects. This drawing must be read in conjunction with the Designer's Risk Assessment, specification and all other relevant documentation and drawings. KSR architects accept no liability for any expense, loss or damage of whatsoever nature and however arising from any variation made to this drawing or in the execution of the work to which it relates which has not been referred to them and their approval obtained. Areas are based on unchecked survey and are approvint only. Do not scale from this drawing or the digital data, only figured

dimensions are to be used. Refer to linear scale for guidance. Check all dimensions on site prior to carrying out any works and advise any discrepancy





## 21037 - 64 AVENUE ROAD

## Ex