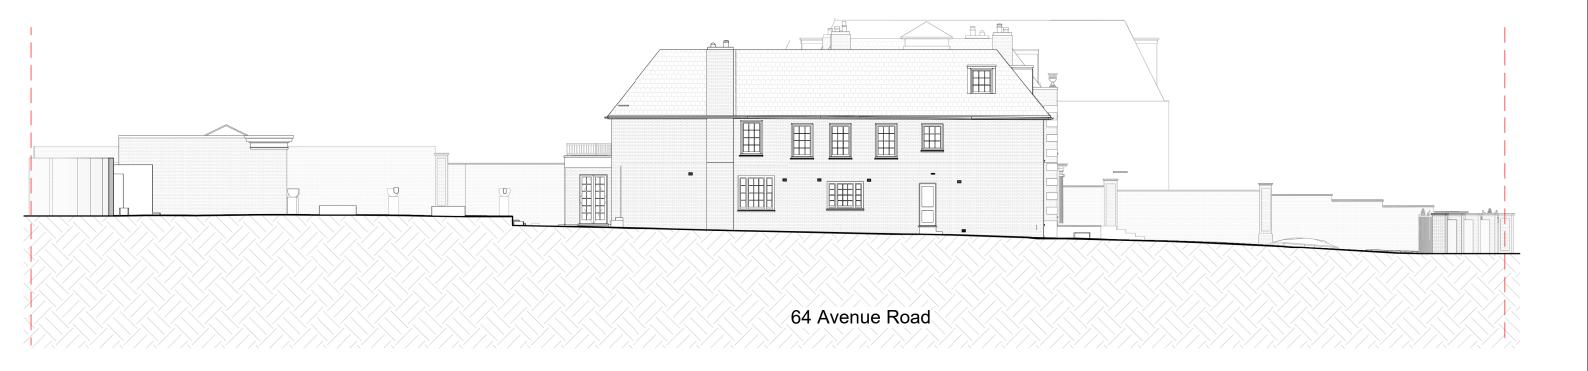

## 21037 - 64 AVENUE ROAD

## Existing West Long Elevation

Scale 1:200

| Status: Planning |
|------------------|
| © KSR Architects |
| Revision:        |
|                  |
|                  |