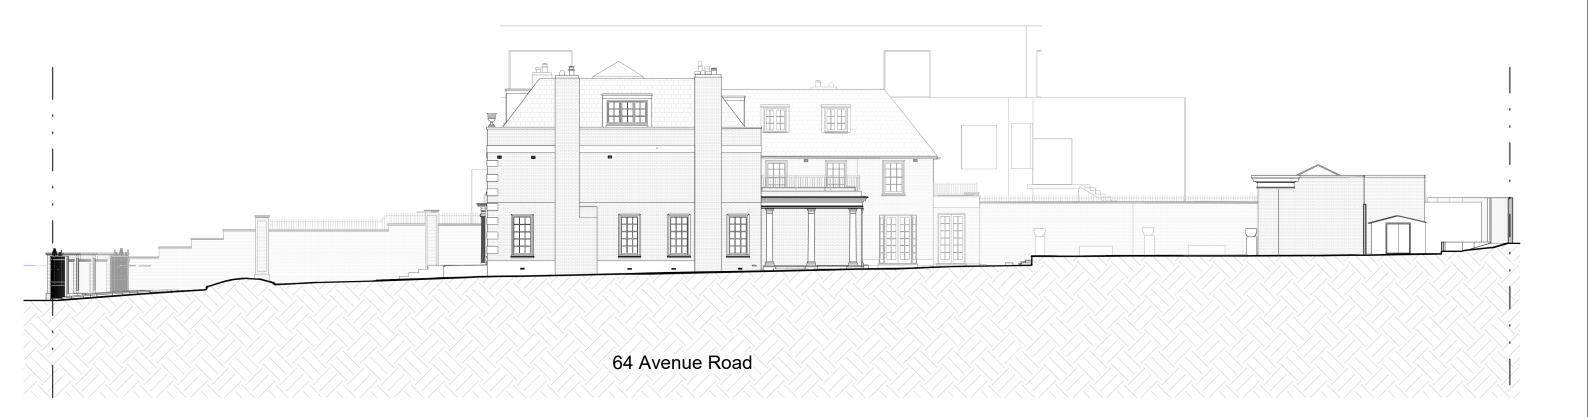

## 21037 - 64 AVENUE ROAD

## Existing East Long Elevation

0

**DRAFT** 

| Date: 03/31/21 | Status: Planning |
|----------------|------------------|
| Scale: 1:200   | © KSR Architects |
| Drawing No:    | Revision:        |
| 21037-E306     |                  |