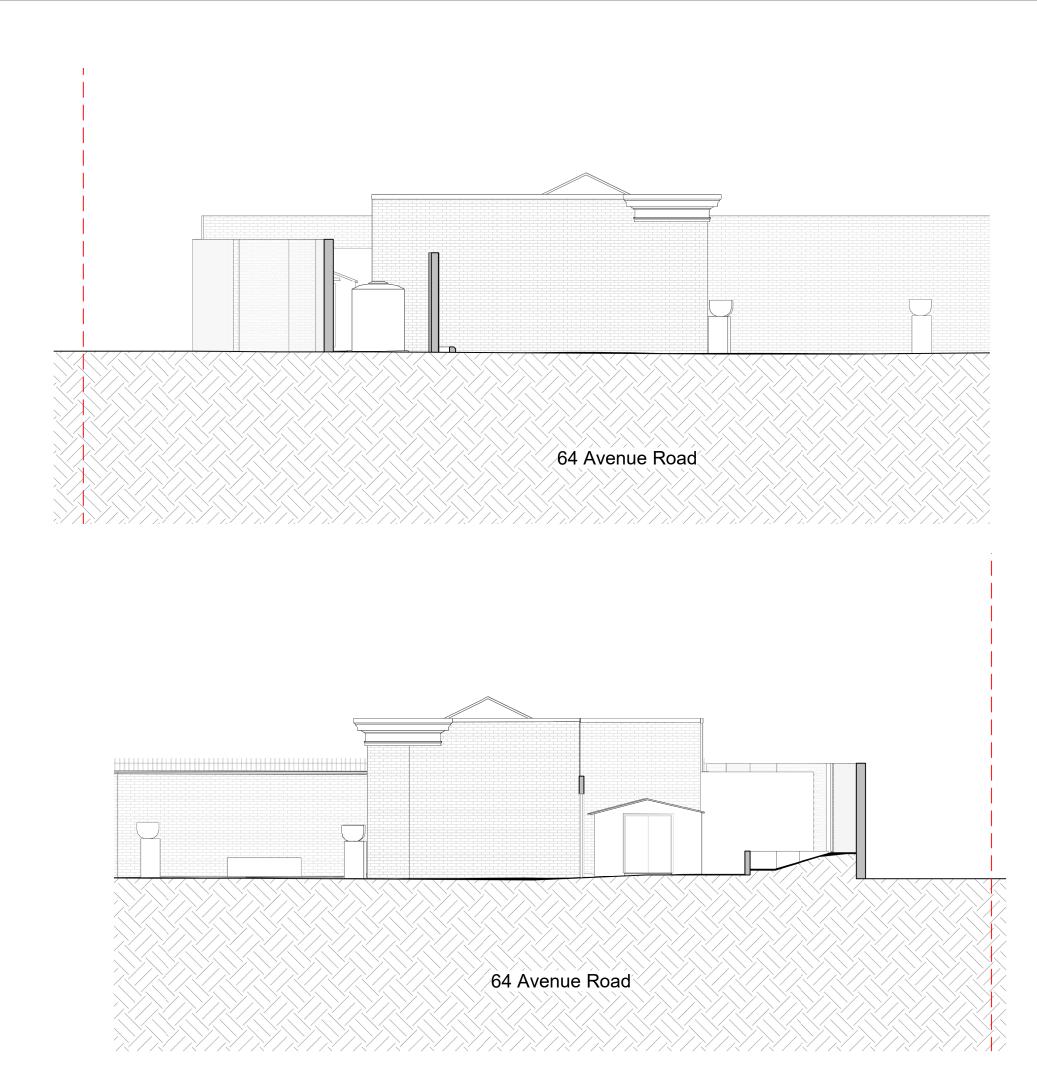

GENERAL NOTES: This drawing is copyright of KSR architects. This drawing must be read in conjunction with the Designer's Risk Assessment, specification and all other relevant documentation and drawings.

approximate only. Do not scale from this drawing or the digital data, only figured dimensions are to be used. Refer to linear scale for guidance.

Check all dimensions on site prior to carrying out any works and advise any discrepancy