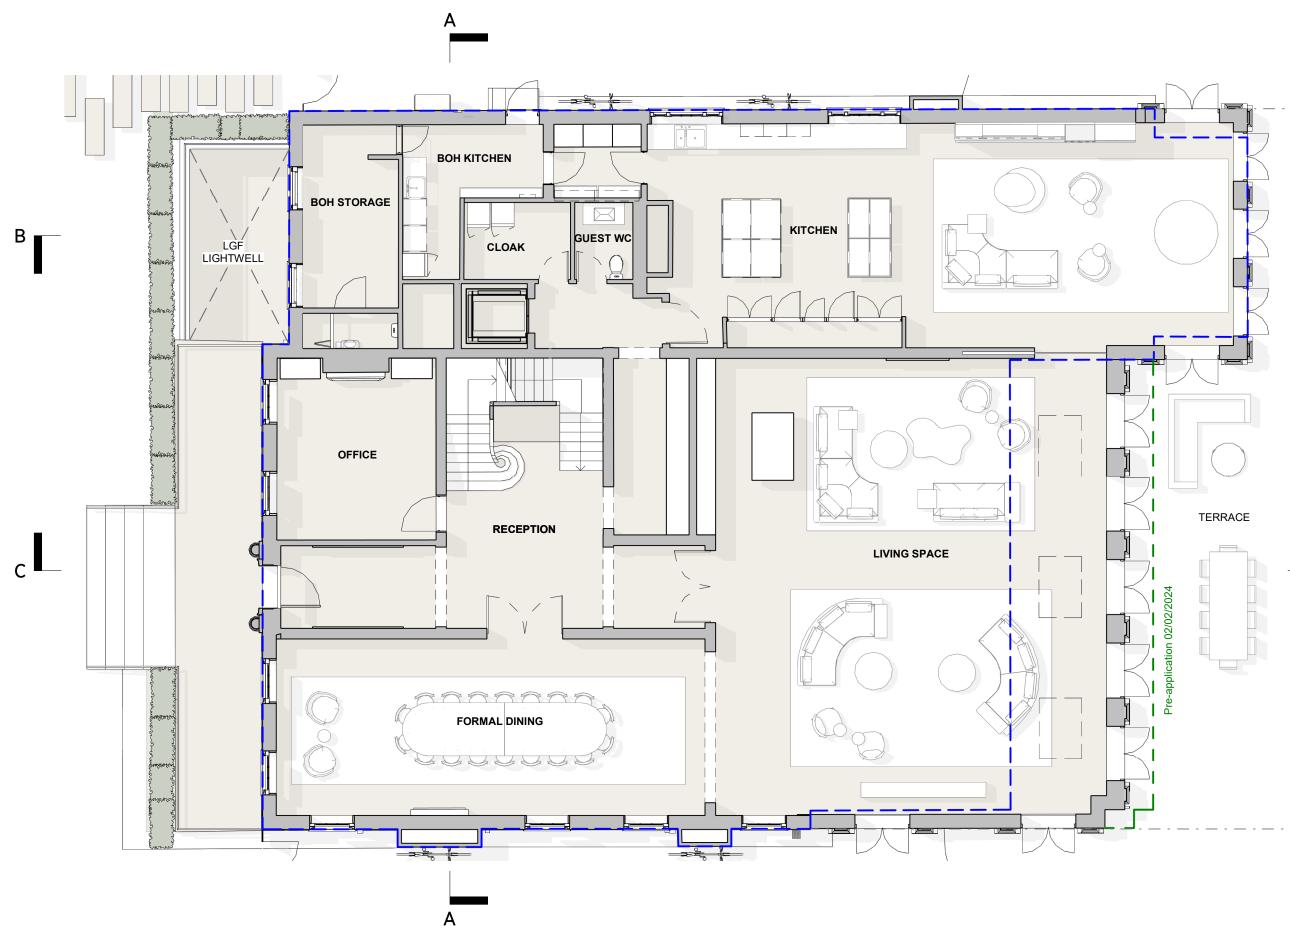

## Proposed Ground Floor Plan

| Date: 29/05/2024  | Status: Planning |          |
|-------------------|------------------|----------|
| Scale: 1:100 @ A3 | © KSR Architects |          |
| Project Ref:      | Drawing No: R    | evision: |
| 21037             | P100             |          |