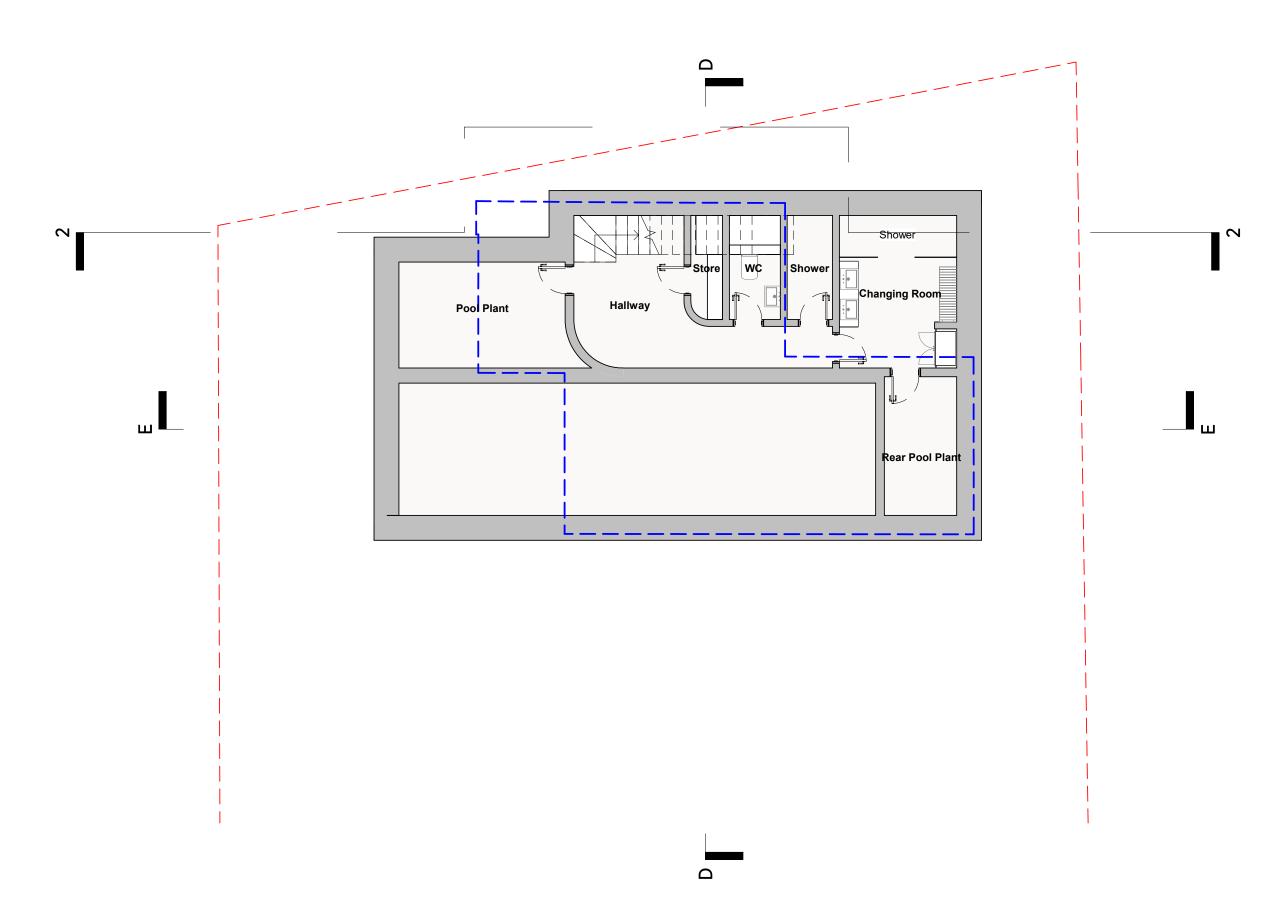

## Proposed Rear Pool Plant Plan

| Date: 28/04/2024  | Status: Planning |           |
|-------------------|------------------|-----------|
| Scale: 1:100 @ A3 | © KSR Architects |           |
| Project Ref:      | Drawing No:      | Revision: |
| 21037             | P150             |           |