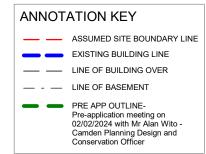

## Proposed Rear Pool Plan

| Date: 28/04/2024  | Status: Planning     |    |
|-------------------|----------------------|----|
| Scale: 1:100 @ A3 | © KSR Architects     |    |
| Project Ref:      | Drawing No: Revision | n: |
| 21037             | P160                 |    |