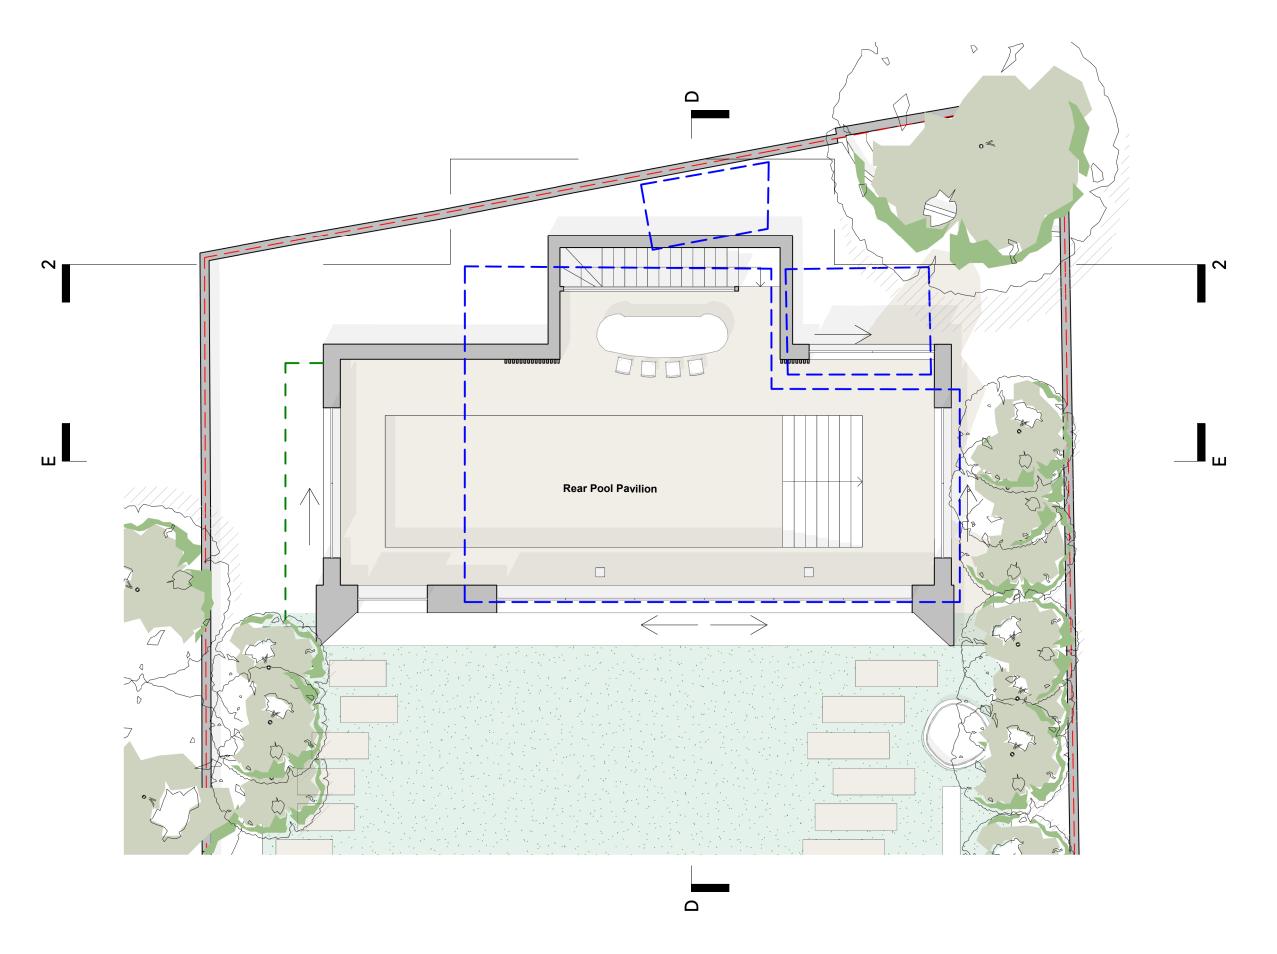

## Proposed Rear Pool Plan

| Date: 28/04/2024  | Status: Planning     |    |
|-------------------|----------------------|----|
| Scale: 1:100 @ A3 | © KSR Architects     |    |
| Project Ref:      | Drawing No: Revision | n: |
| 21037             | P160                 |    |