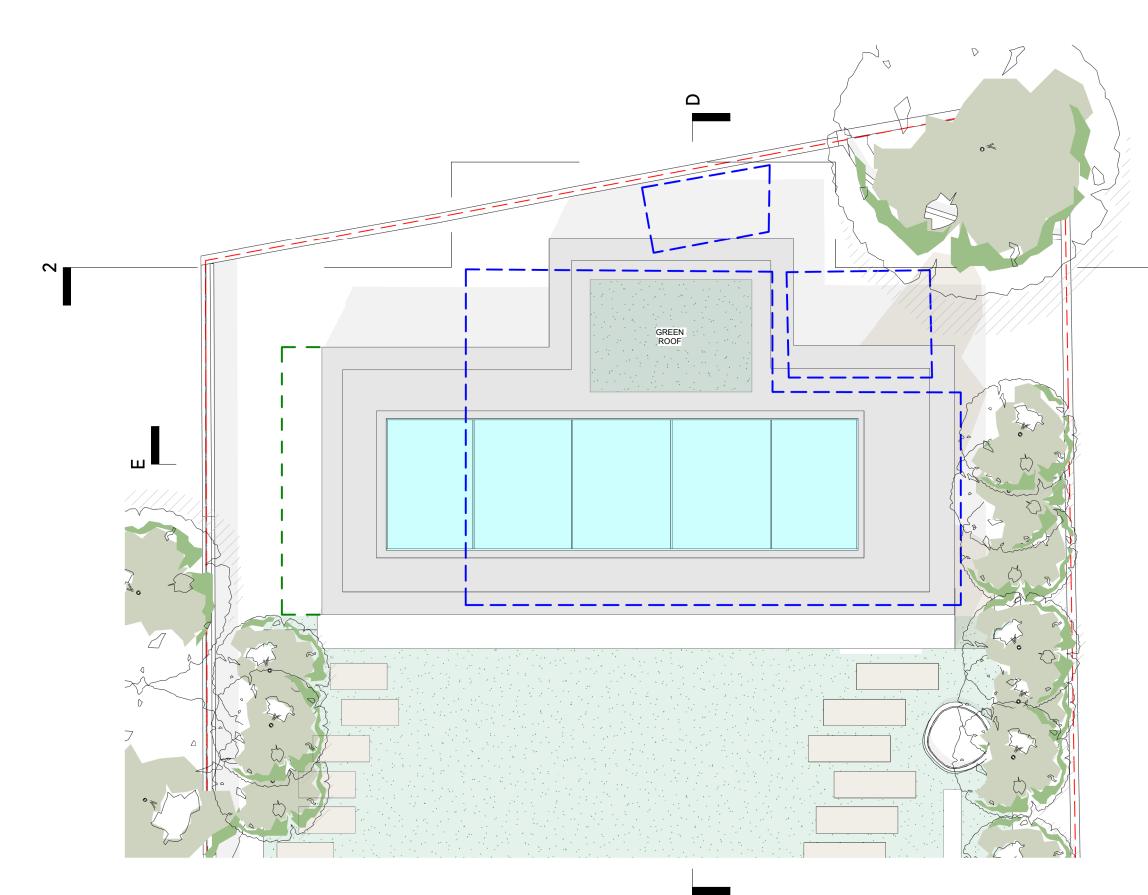

## 21037 - 64 AVENUE ROAD

## Proposed Rear Pool Roof Plan

| Date: 29/05/2024  | Status: Planning |           |
|-------------------|------------------|-----------|
| Scale: 1:100 @ A3 | © KSR Architects |           |
| Project Ref:      | Drawing No:      | Revision: |
| 21037             | P170             |           |