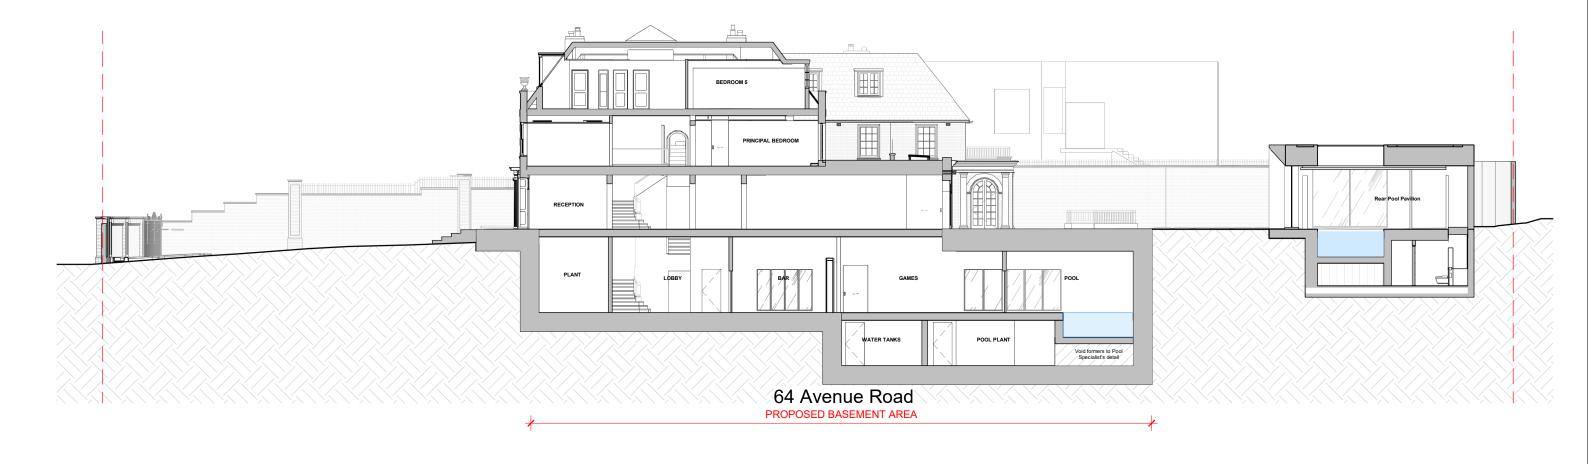

## 21037 - 64 AVENUE ROAD

## Proposed Section C

Scale 1:200

| Date: 19/07/2024 | Status: Planning |
|------------------|------------------|
| Scale: 1:200 @A3 | © KSR Architects |
| Drawing No:      | Revision         |
| 21037-P203       |                  |
|                  |                  |