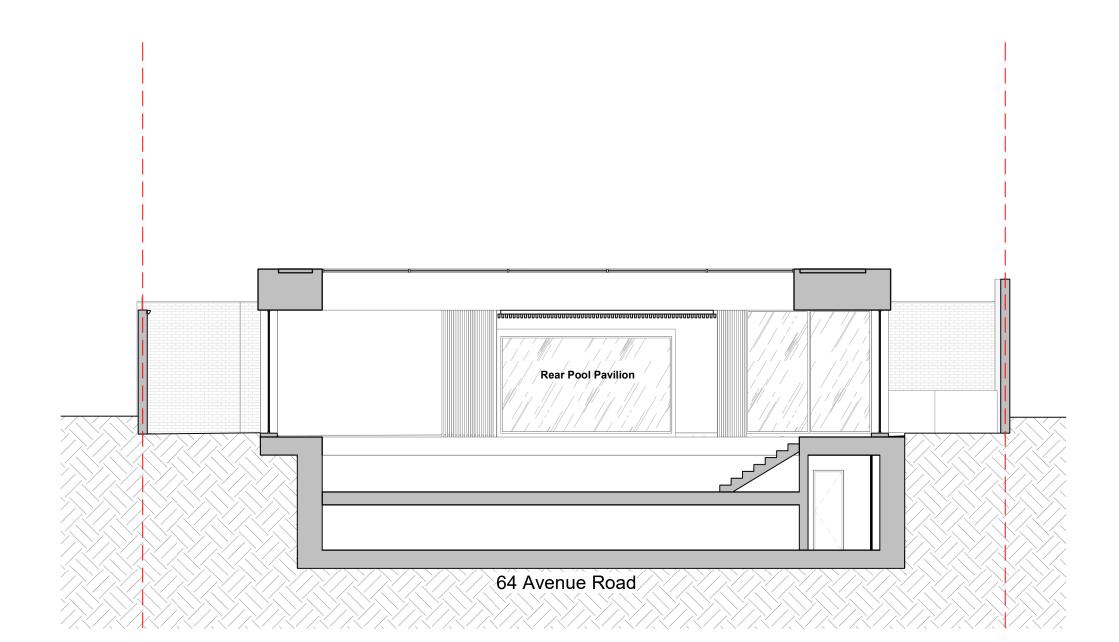

## Proposed Rear Pool Section D

| Date: 28/05/2024 | Status: Planning |           |
|------------------|------------------|-----------|
| Scale: 1:100     | © KSR Architects |           |
| Project Ref:     | Drawing No:      | Revision: |
| 21037            | P210             |           |