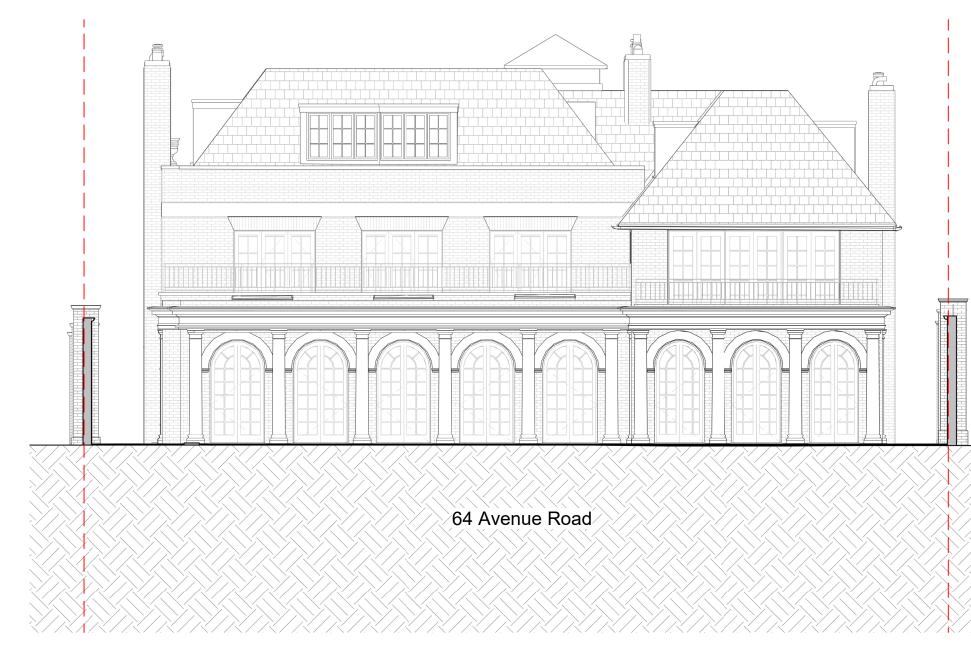

## 21037 - 64 AVENUE ROAD

## Proposed Rear Elevation

| Date: 29/05/2024  | Status: Planning |           |
|-------------------|------------------|-----------|
| Scale: 1:100 @ A3 | © KSR Architects |           |
| Project Ref:      | Drawing No:      | Revision: |
| 21037             | P302             |           |