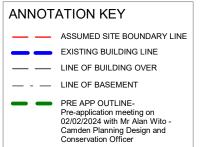

GENERAL NOTES:

This drawing is copyright of KSR architects.

This drawing must be read in conjunction with the Designer's Risk Assessment, specification and all other relevant documentation and drawings. KSR architects accept no liability for any expense, loss or damage of whatsoever nature and however arising from any variation made to this drawing or in the execution of the work to which it relates which has not been referred to them and their approval obtained. Areas are based on unchecked survey and are approximate only. Do not scale from this drawing or the digital data, only figured

dimensions are to be used.

Refer to linear scale for guidance. Check all dimensions on site prior to carrying out any works and advise any discrepancy





## KSR ARCHITECTS & INTERIOR DESIGNERS INTERIOR DESIGNERS INTERIOR DESIGNERS IN 44 (0) 20 799 2000 IN 40 700 799 2000

## 21037 - 64 AVENUE ROAD

## **Proposed West Elevation**

Scale 1:100

| Date: 29/05/2024 | Status: Planning |
|------------------|------------------|
| Scale: 1:100 @A3 | © KSR Architects |
| Drawing No:      | Revision         |
| 21037-P303       |                  |