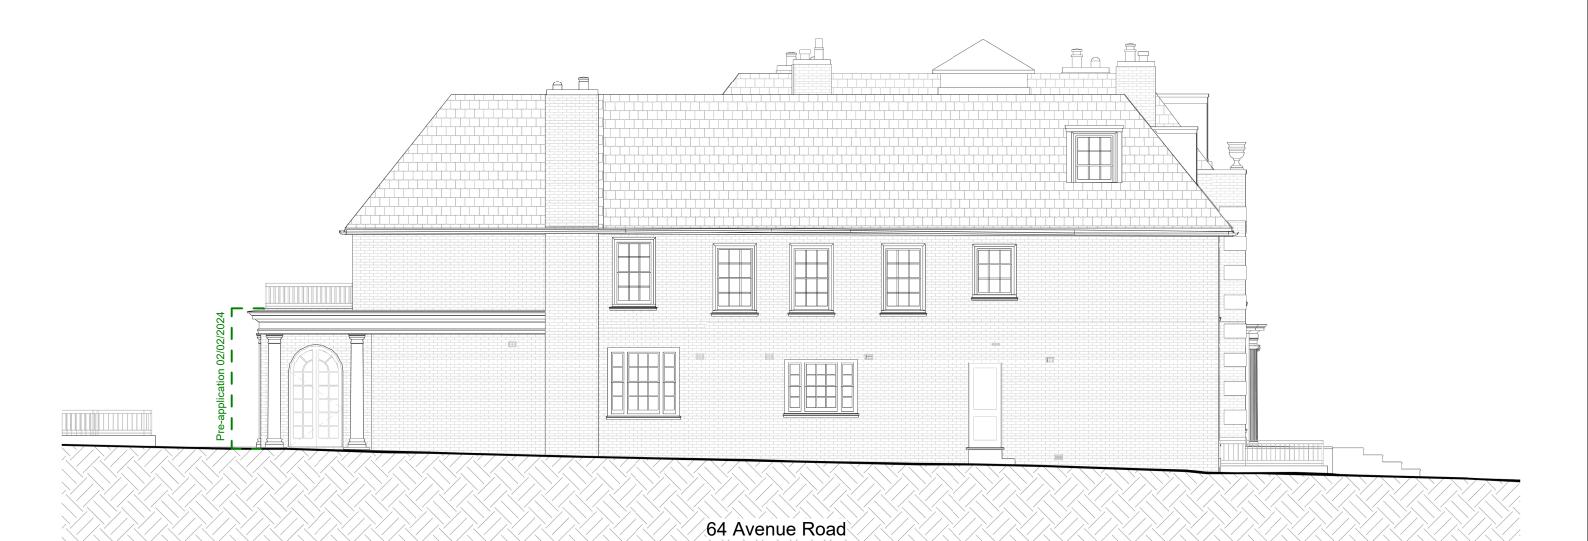

## **Proposed West Elevation**

Scale 1:100

| Date: 29/05/2024 | Status: Planning |
|------------------|------------------|
| Scale: 1:100 @A3 | © KSR Architects |
| Drawing No:      | Revision         |
| 21037-P303       |                  |