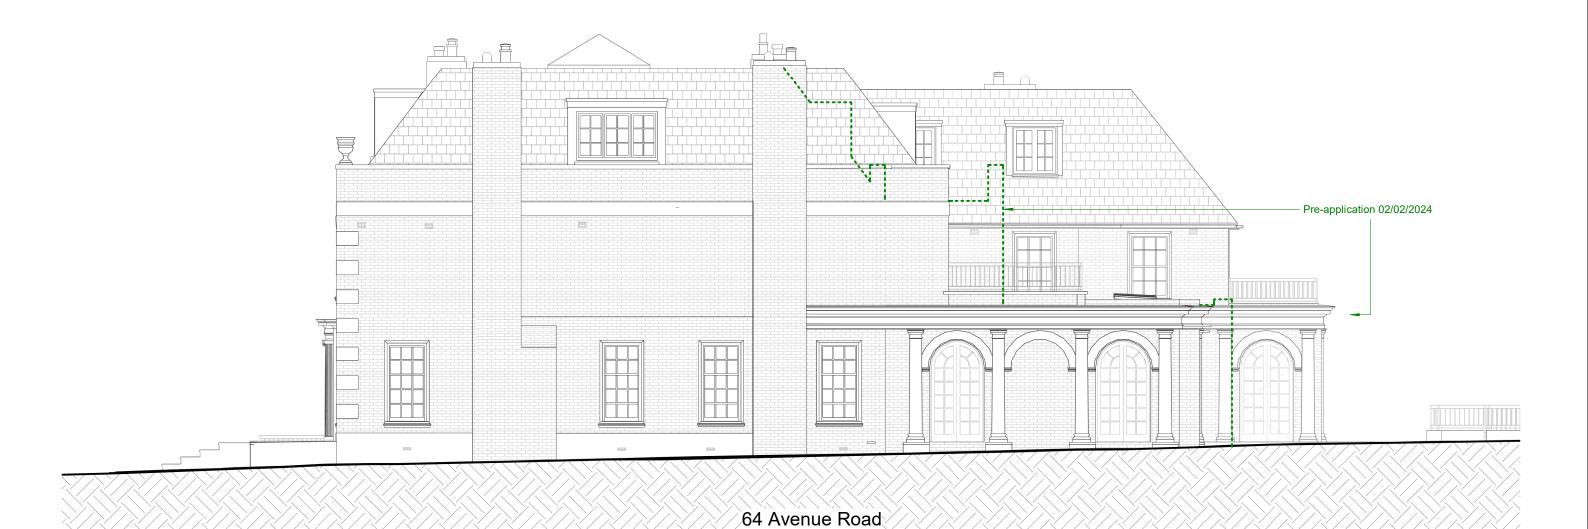

## ANNOTATION KEY ASSUMED SITE BOUNDARY LINE EXISTING BUILDING LINE LINE OF BUILDING OVER LINE OF BASEMENT PRE APP OUTLINE-Pre-application meeting on 02/02/2024 with Mr Alan Wito - Camden Planning Design and Conservation Officer

### **Proposed East Elevation**

Scale 1:100

| Date: 29/05/2024 | Status: Planning |
|------------------|------------------|
| Scale: 1:100 @A3 | © KSR Architects |
| Drawing No:      | Revision         |
| 21037-P305       |                  |
|                  |                  |