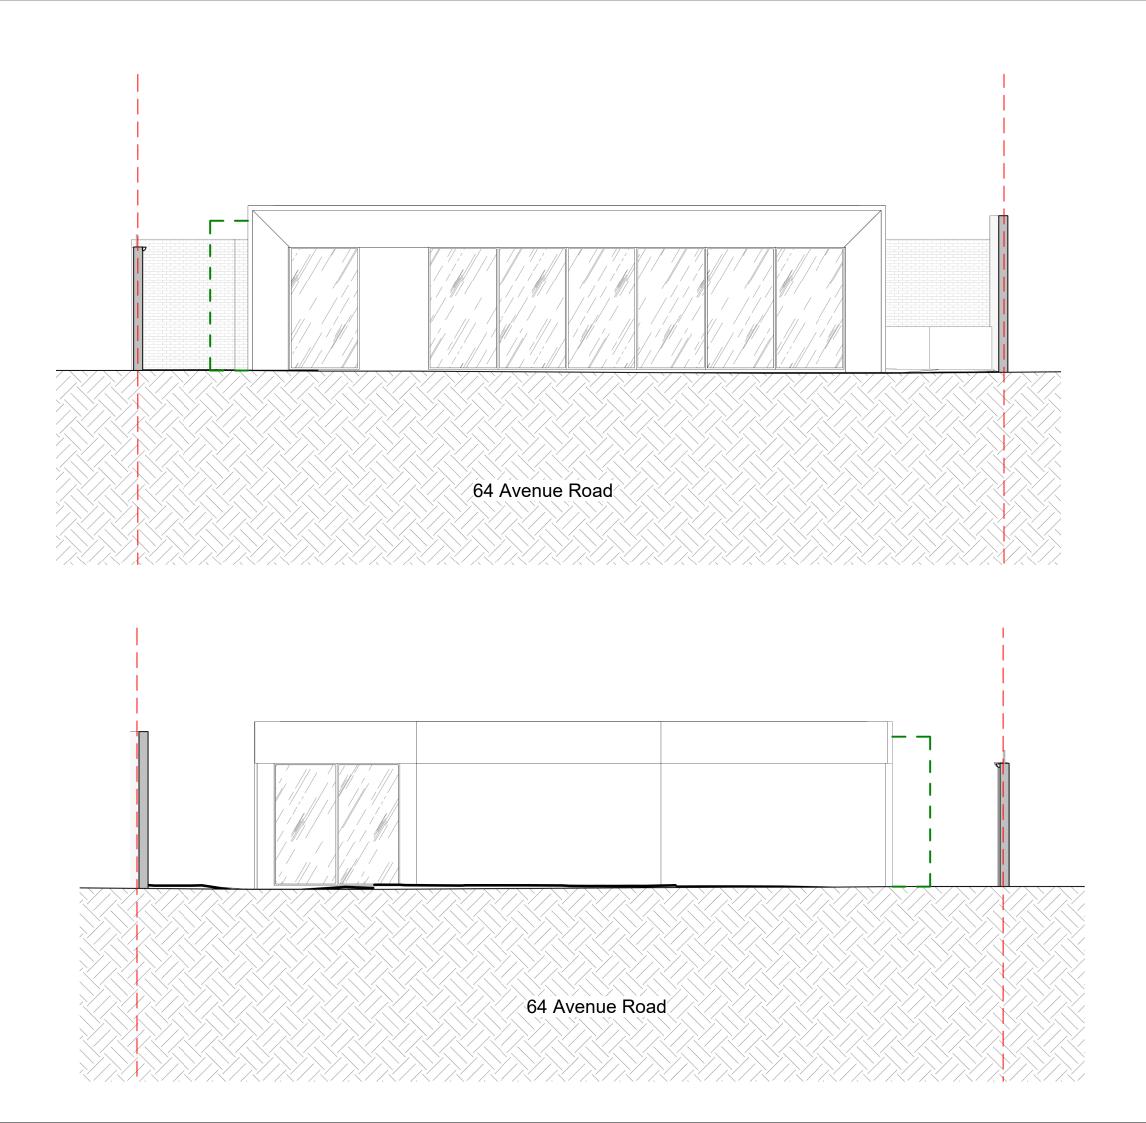

## Proposed Rear Pool Front and Rear Flevation

| Status: Planning |                              |
|------------------|------------------------------|
| © KSR Architects |                              |
| Drawing No:      | Revision:                    |
| P310             |                              |
|                  | © KSR Archite<br>Drawing No: |