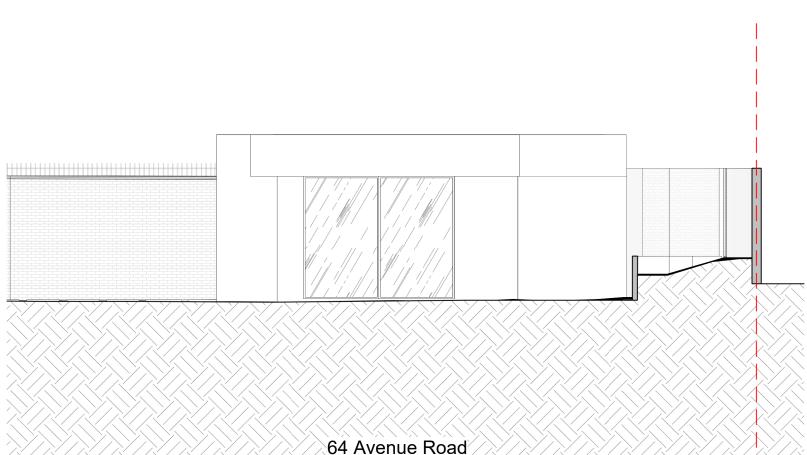

## Proposed Rear Pool West and East Elevation

Scale 1:100

| Date: 29/05/2024 | Status: Planning |
|------------------|------------------|
| Scale: 1:100 @A3 | © KSR Architects |
| Drawing No:      | Revision:        |
| 21037-P311       |                  |
|                  |                  |