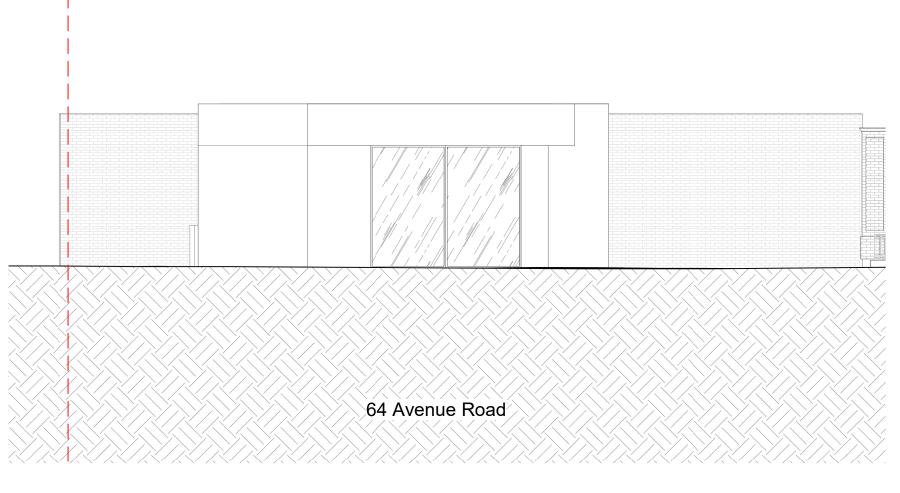

## Proposed Rear Pool West and East Elevation

Scale 1:100

| Date: 29/05/2024 | Status: Planning |
|------------------|------------------|
| Scale: 1:100 @A3 | © KSR Architects |
| Drawing No:      | Revision:        |
| 21037-P311       |                  |
|                  |                  |