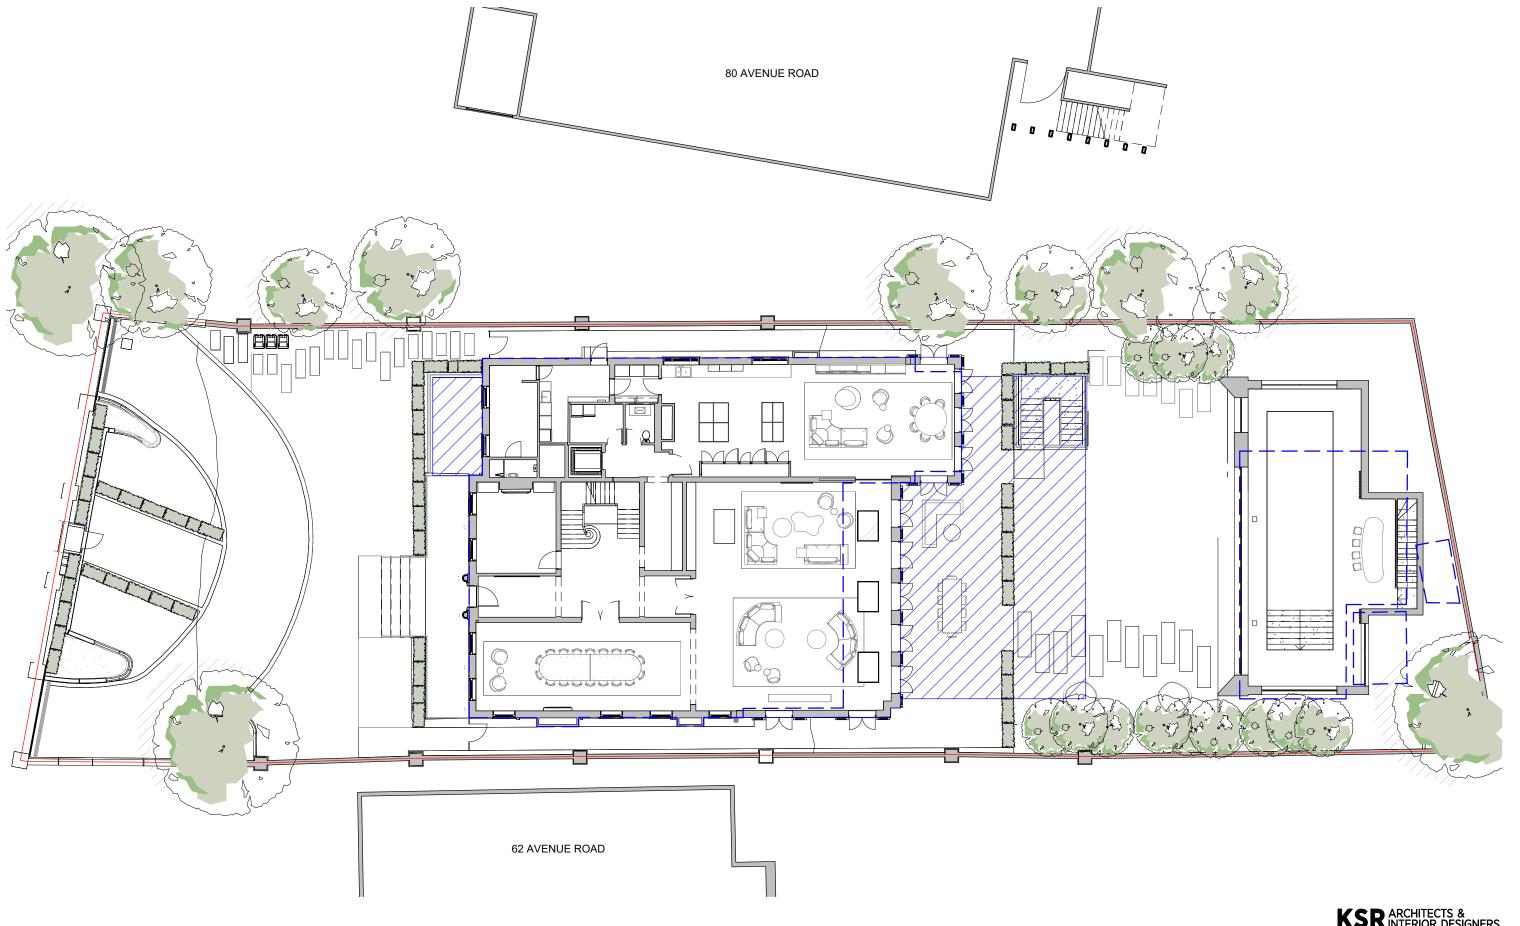

LINE OF BUILDING OVER — - — LINE OF BASEMENT

> PRE APP OUTLINE-Pre-application meeting on 02/02/2024 with Mr Alan Wito -Camden Planning Design and Conservation Officer

PROPOSED BASEMENT 9166MM GARDEN 7374MM EXISTING/PROPOSED POOL 10857MM TOTAL GARDEN 21646MM

## Proposed Site Diagram Plan

| Date: 03/31/21   | Status: Planning |
|------------------|------------------|
| Scale: 1:200 @A3 | © KSR Architects |
| Drawing No:      | Revision:        |
| 21037-P003       |                  |