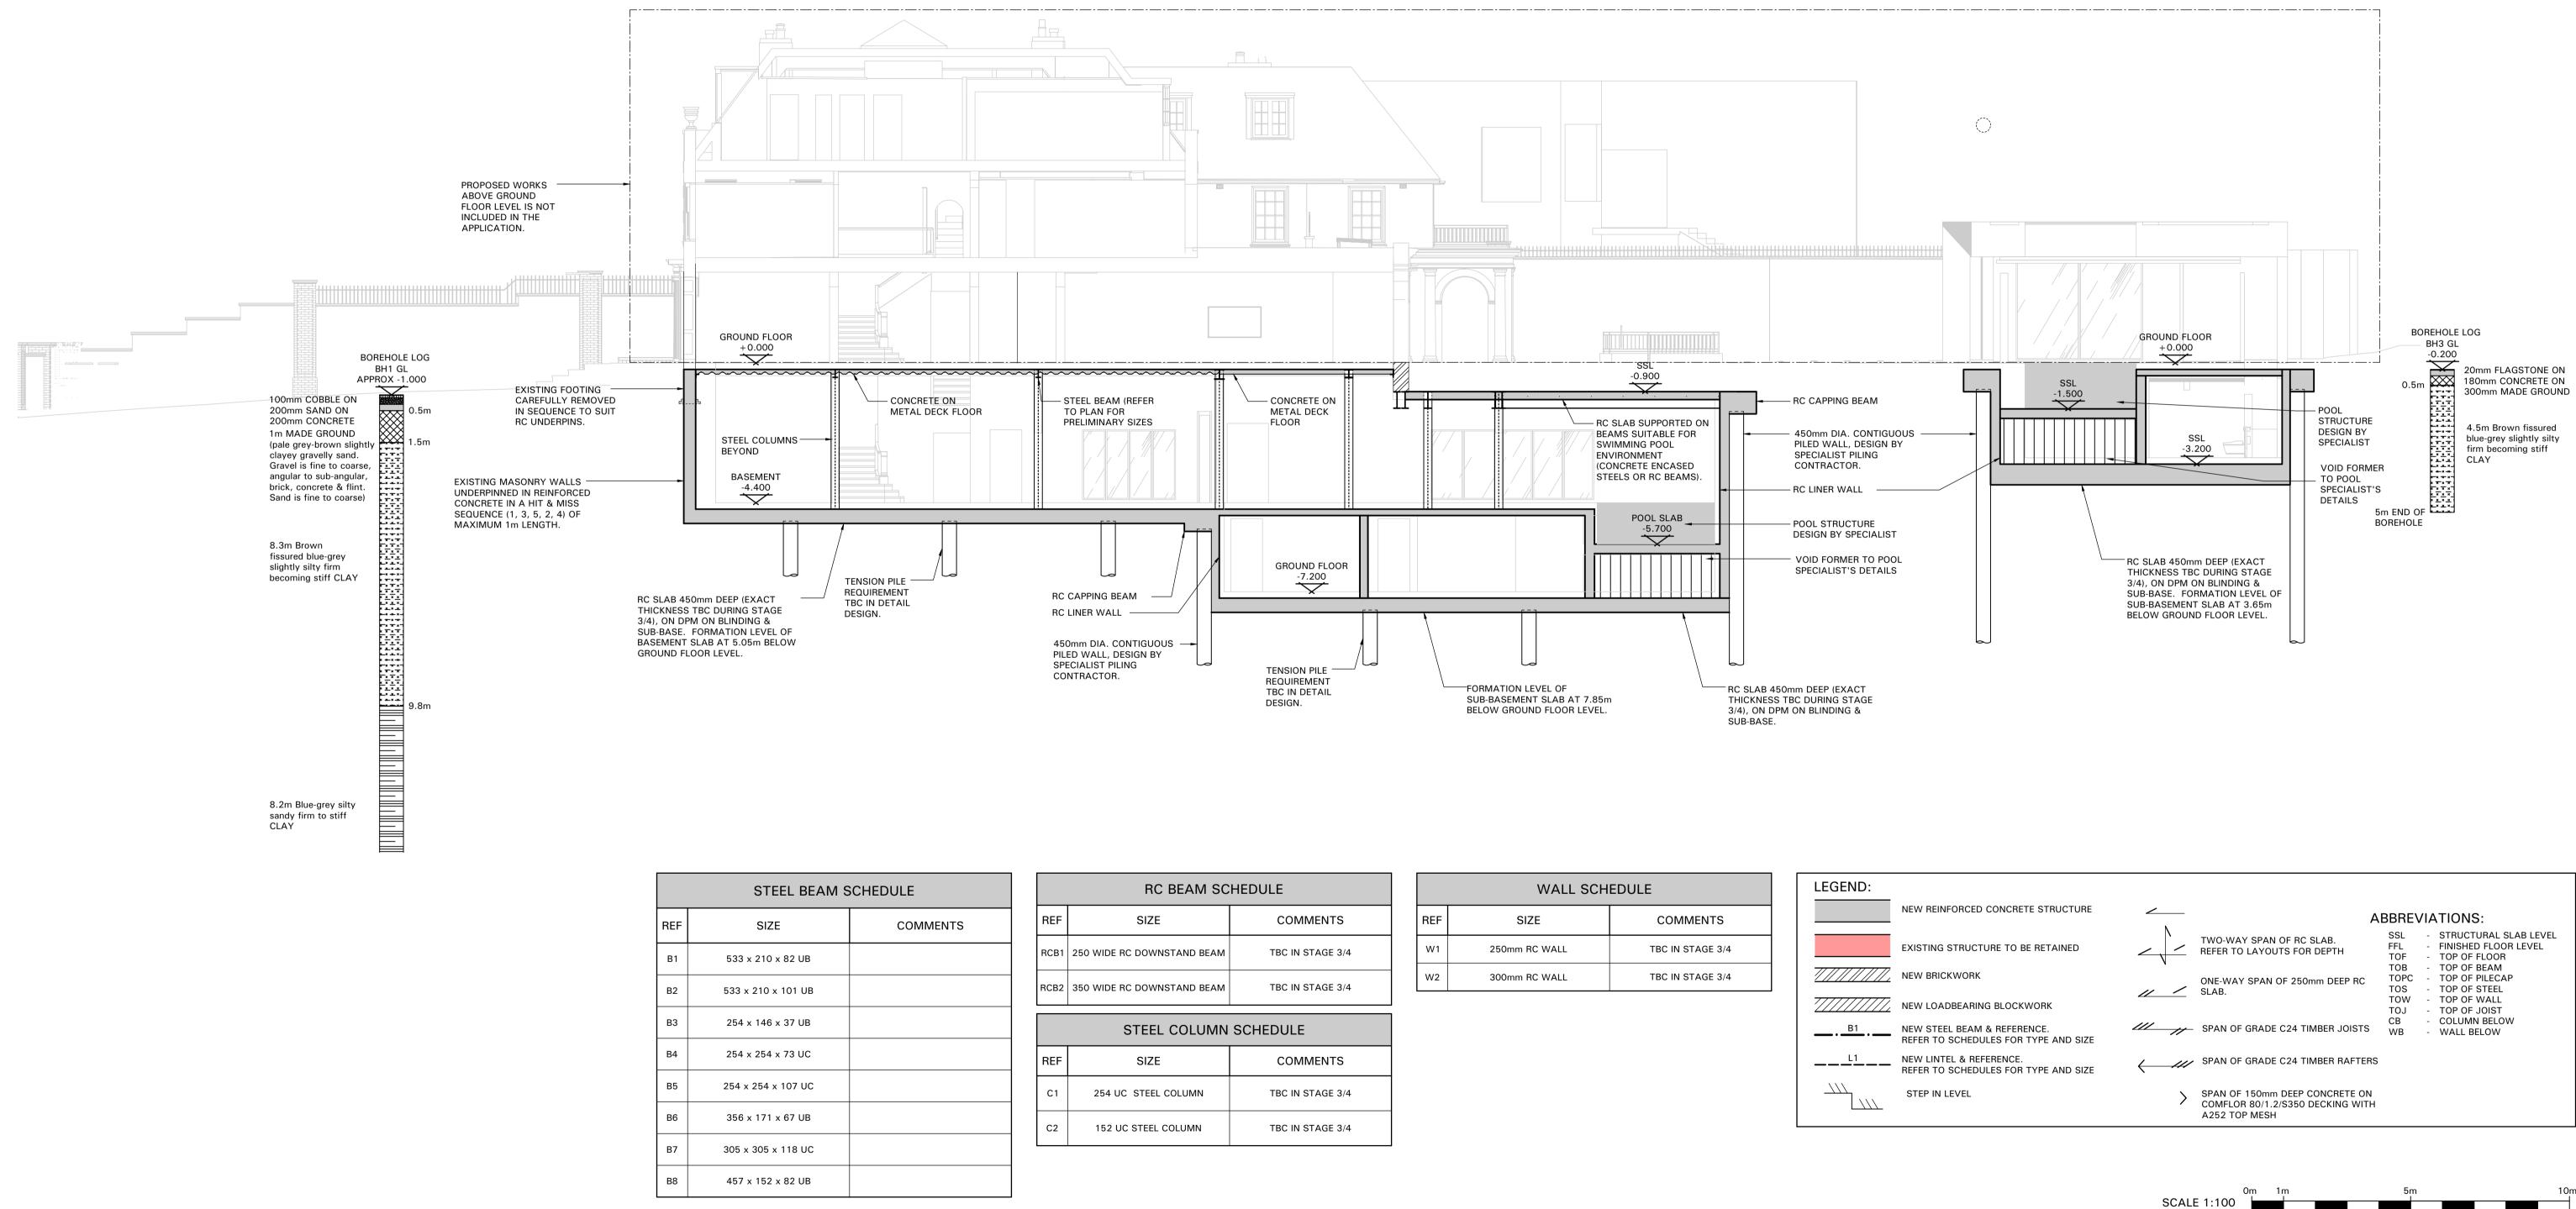

| 1       250 WIDE RC DOWNSTAND BEAM       TBC IN STAGE 3/4         2       350 WIDE RC DOWNSTAND BEAM       TBC IN STAGE 3/4         W1       250mm RC WALL         TBC IN STAGE 3/4         W1       250mm RC WALL         TBC IN STAGE 3/4         STEEL COLUMN SCHEDULE | RC BEAM SCHEDULE |                            |                  |     | WALL SCHEDULE |                  |  |  |
|---------------------------------------------------------------------------------------------------------------------------------------------------------------------------------------------------------------------------------------------------------------------------|------------------|----------------------------|------------------|-----|---------------|------------------|--|--|
| Image: Street counstand beam     TBC IN STAGE 3/4       2     350 WIDE RC DOWNSTAND BEAM     TBC IN STAGE 3/4       W2 300mm RC WALL       TBC IN STAGE 3/4       STEEL COLUMN SCHEDULE       SIZE     COMMENTS                                                           | REF              | SIZE                       | COMMENTS         | REF | SIZE          | COMMENTS         |  |  |
| 2       350 WIDE RC DOWNSTAND BEAM       TBC IN STAGE 3/4         STEEL COLUMN SCHEDULE         =       SIZE       COMMENTS                                                                                                                                               | CB1              | 250 WIDE RC DOWNSTAND BEAM | TBC IN STAGE 3/4 | W1  | 250mm RC WALL | TBC IN STAGE 3/4 |  |  |
| - SIZE COMMENTS                                                                                                                                                                                                                                                           | ;B2              | 350 WIDE RC DOWNSTAND BEAM | TBC IN STAGE 3/4 | W2  | 300mm RC WALL | TBC IN STAGE 3/4 |  |  |
|                                                                                                                                                                                                                                                                           |                  | STEEL COLUMN               | SCHEDULE         |     |               |                  |  |  |
| 254 UC STEEL COLUMN TBC IN STAGE 3/4                                                                                                                                                                                                                                      | EF               | SIZE                       | COMMENTS         |     |               |                  |  |  |
|                                                                                                                                                                                                                                                                           | C1               | 254 UC STEEL COLUMN        | TBC IN STAGE 3/4 |     |               |                  |  |  |

| LEGEND:                                 |                                   |
|-----------------------------------------|-----------------------------------|
|                                         | NEW REINFORCED                    |
|                                         | EXISTING STRUCT                   |
| /////////////////////////////////////// | NEW BRICKWORK                     |
|                                         | NEW LOADBEARIN                    |
| <u>B1</u>                               | NEW STEEL BEAN<br>REFER TO SCHED  |
| <u>L1</u>                               | NEW LINTEL & RE<br>REFER TO SCHED |
|                                         | STEP IN LEVEL                     |