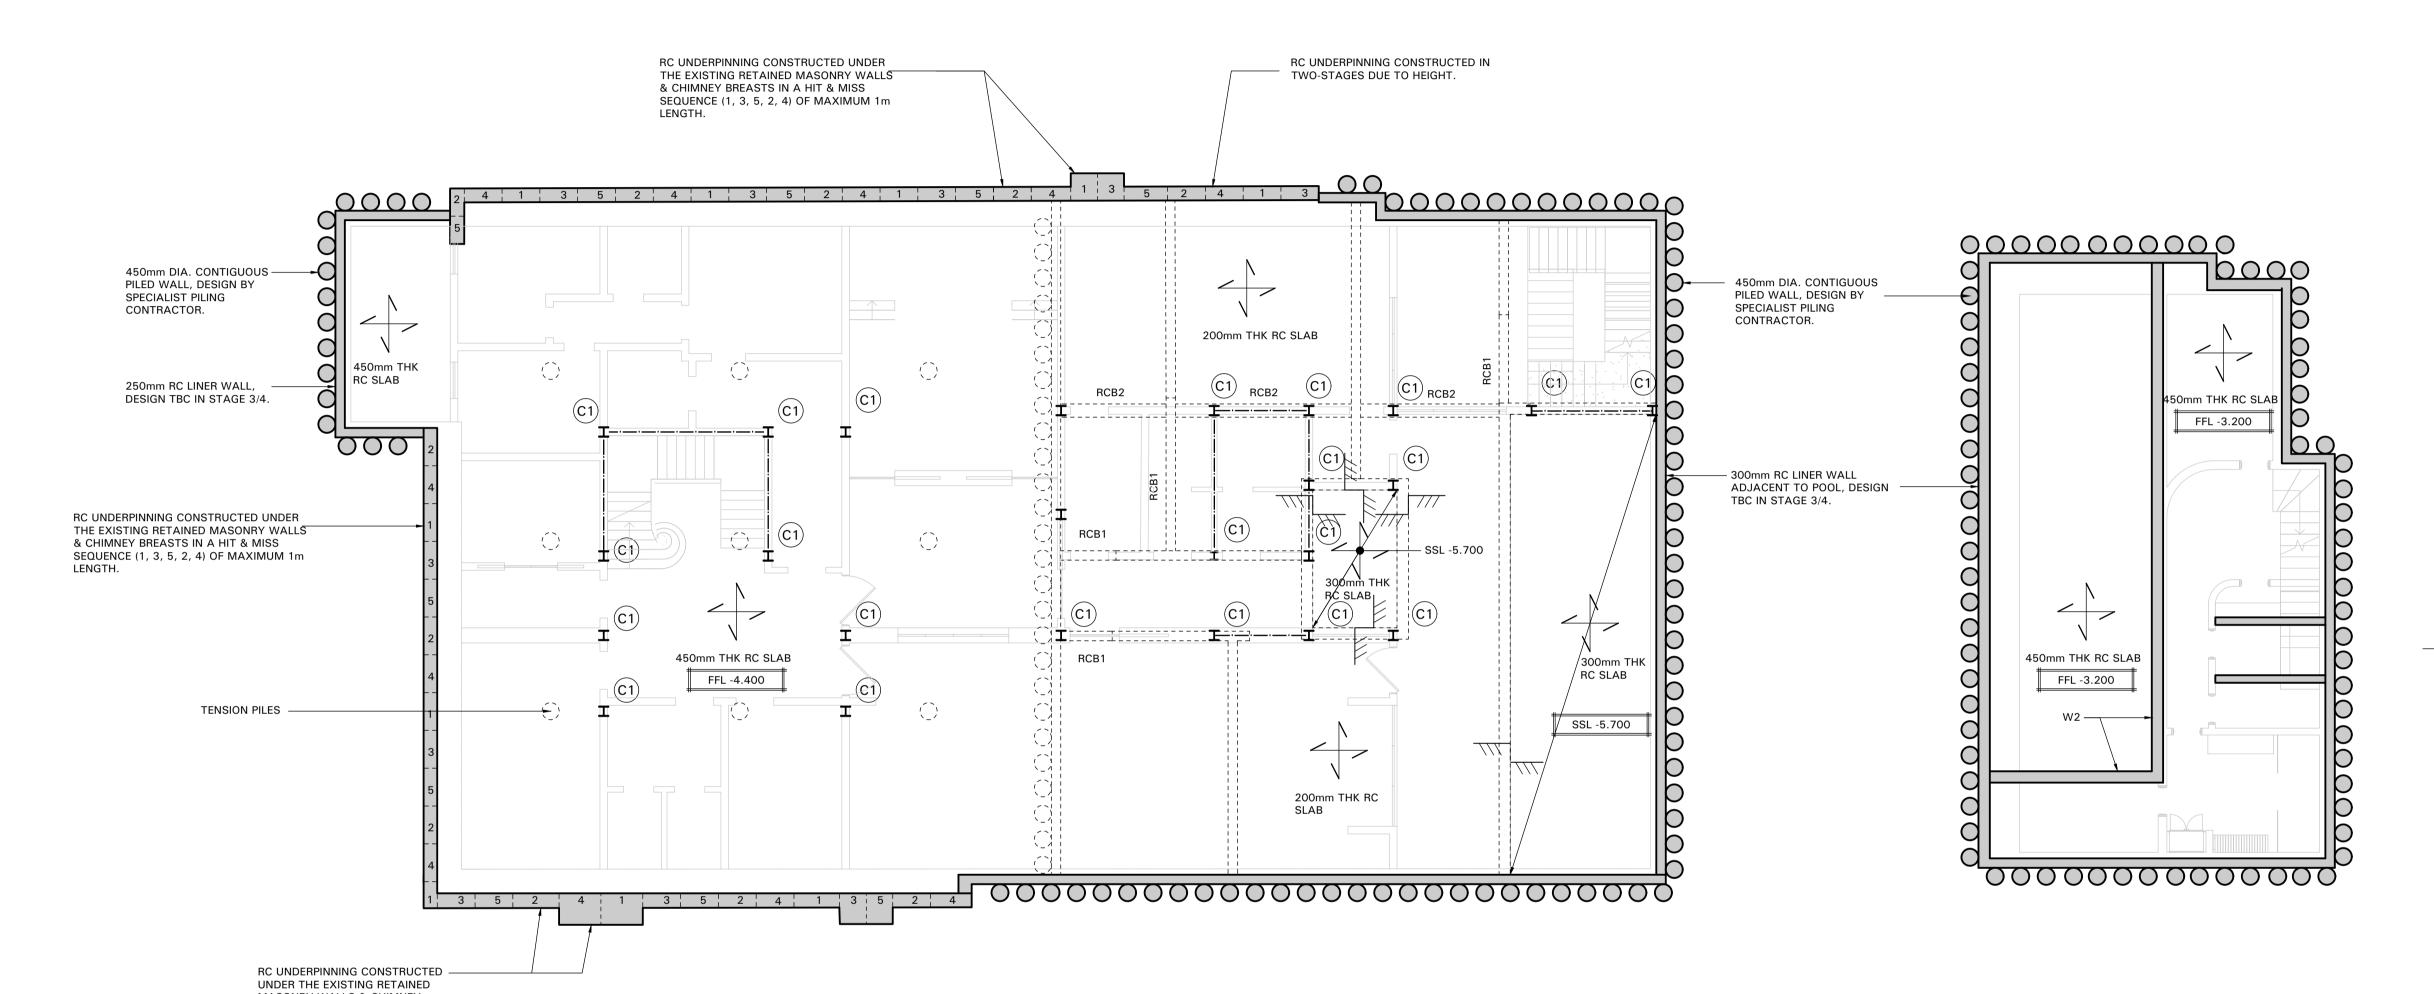

MASONRY WALLS & CHIMNEY BREASTS IN A HIT & MISS SEQUENCE (1, 3, 5, 2, 4) OF MAXIMUM 1m

| RC BEAM SCHEDULE |                            |                  |  |  |
|------------------|----------------------------|------------------|--|--|
| REF              | SIZE                       | COMMENTS         |  |  |
| RCB1             | 250 WIDE RC DOWNSTAND BEAM | TBC IN STAGE 3/4 |  |  |
| RCB2             | 350 WIDE RC DOWNSTAND BEAM | TBC IN STAGE 3/4 |  |  |

|     | STEEL COLUMN        | SCHEDULE         |
|-----|---------------------|------------------|
| REF | SIZE                | COMMENTS         |
| C1  | 254 UC STEEL COLUMN | TBC IN STAGE 3/4 |
| C2  | 152 UC STEEL COLUMN | TBC IN STAGE 3/4 |
|     |                     |                  |

|  | WALL SCHEDULE |               |                  |  |  |  |
|--|---------------|---------------|------------------|--|--|--|
|  | REF           | SIZE          | COMMENTS         |  |  |  |
|  | W1            | 250mm RC WALL | TBC IN STAGE 3/4 |  |  |  |
|  | W2            | 300mm RC WALL | TBC IN STAGE 3/4 |  |  |  |

| LEGEND:  |                                                                     |                 |                                                                                     |                                                                           |
|----------|---------------------------------------------------------------------|-----------------|-------------------------------------------------------------------------------------|---------------------------------------------------------------------------|
|          | NEW REINFORCED CONCRETE STRUCTURE                                   |                 | A                                                                                   | ABBREVIATIONS:                                                            |
|          | EXISTING STRUCTURE TO BE RETAINED                                   |                 | TWO-WAY SPAN OF RC SLAB.<br>REFER TO LAYOUTS FOR DEPTH                              | SSL - STRUCTURAL SLAB LEVEL FFL - FINISHED FLOOR LEVEL TOF - TOP OF FLOOR |
| <u> </u> | NEW BRICKWORK                                                       | /               | ONE-WAY SPAN OF 250mm DEEP RC SLAB.                                                 | TOB - TOP OF BEAM TOPC - TOP OF PILECAP TOS - TOP OF STEEL                |
|          | NEW LOADBEARING BLOCKWORK                                           | //              | SLAB.                                                                               | TOW - TOP OF WALL TOJ - TOP OF JOIST                                      |
| B1       | NEW STEEL BEAM & REFERENCE.<br>REFER TO SCHEDULES FOR TYPE AND SIZE | <i>III -   </i> | SPAN OF GRADE C24 TIMBER JOISTS                                                     | CB - COLUMN BELOW<br>WB - WALL BELOW                                      |
| L1       | NEW LINTEL & REFERENCE.<br>REFER TO SCHEDULES FOR TYPE AND SIZE     | <i>\( \( \)</i> | SPAN OF GRADE C24 TIMBER RAFTERS                                                    | 3                                                                         |
|          | STEP IN LEVEL                                                       | >               | SPAN OF 150mm DEEP CONCRETE ON<br>COMFLOR 80/1.2/S350 DECKING WITH<br>A252 TOP MESH |                                                                           |