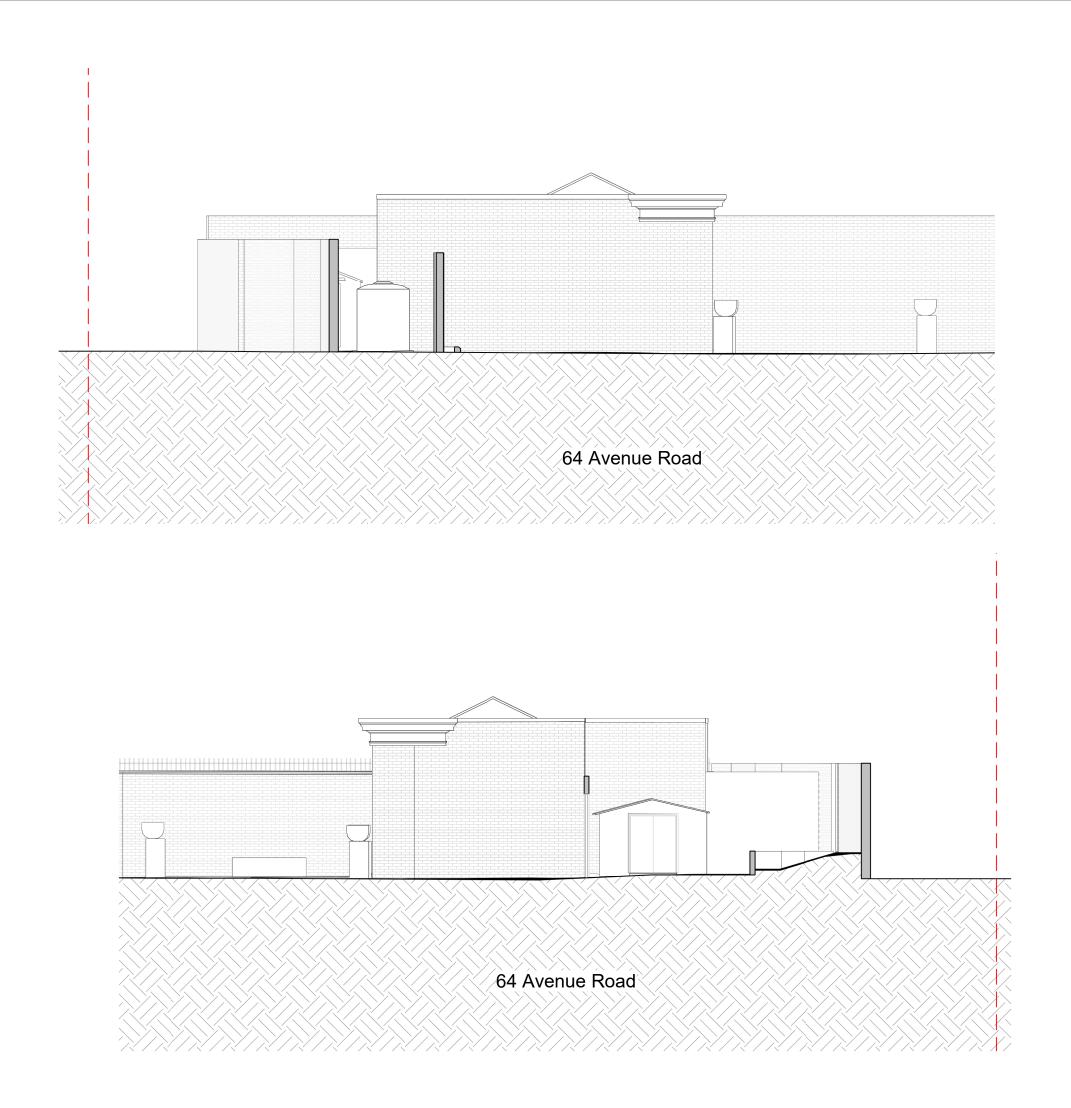

# **Existing East Elevation**

| Date: 19/07/2024 | Status: Planning |
|------------------|------------------|
| Scale: 1:100 @A3 | © KSR Architects |
| Drawing No:      | Revision         |
| 21037-E305       |                  |

## 21037 - 64 AVENUE ROAD