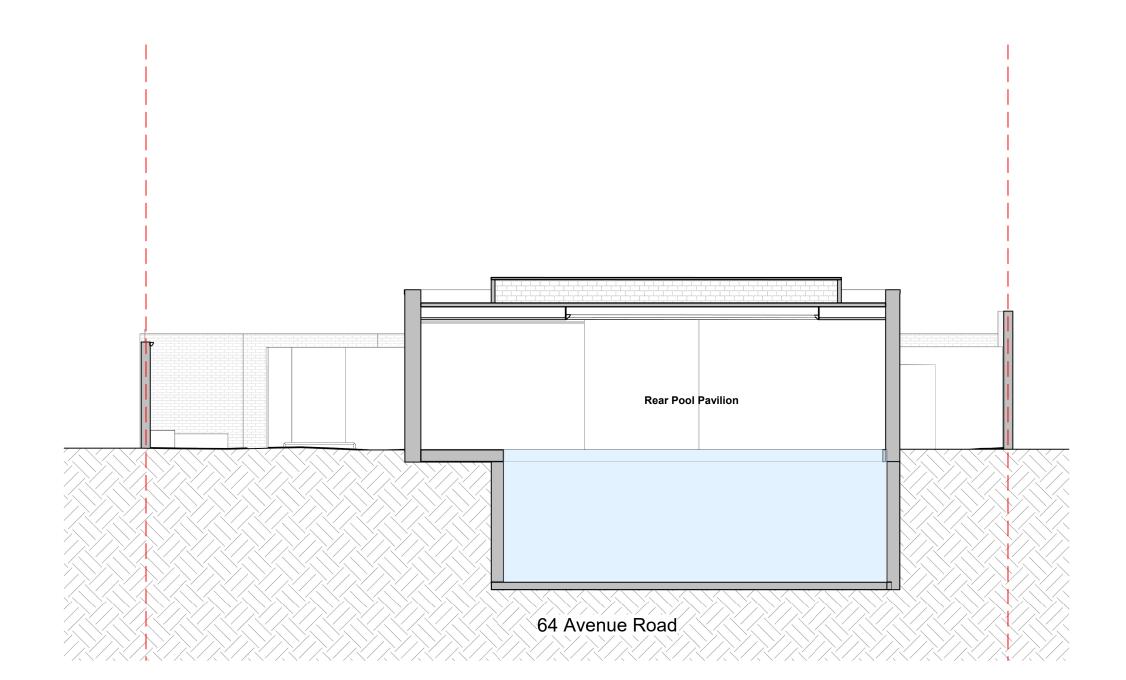

# 21037 - 64 AVENUE ROAD

## Existing Rear Pool Section E

| Date: 03/31/21 | Status: Planni | ng        |
|----------------|----------------|-----------|
| Scale: 1:100   | © KSR Archite  | cts       |
| Project Ref:   | Drawing No:    | Revision: |
| 21037          | E211           |           |