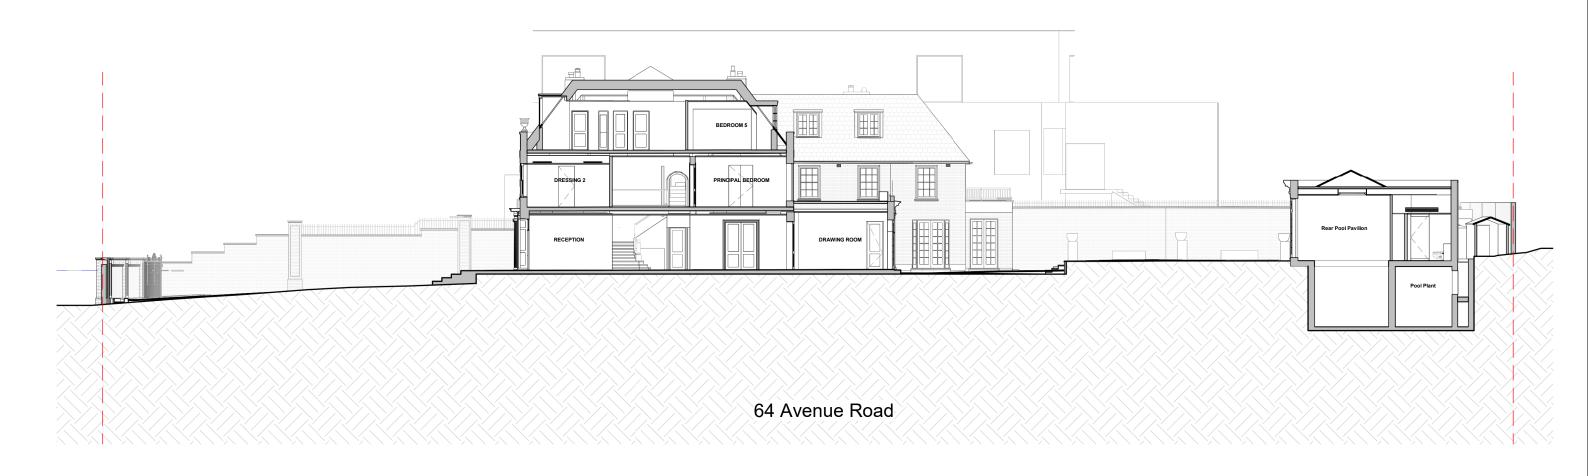

## 21037 - 64 AVENUE ROAD

# Existing Section C

| Date: 19/07/2024 | Status: Planning |
|------------------|------------------|
| Scale: 1:200 @A3 | © KSR Architects |
| Drawing No:      | Revision:        |
| 21037-E203       |                  |
|                  |                  |