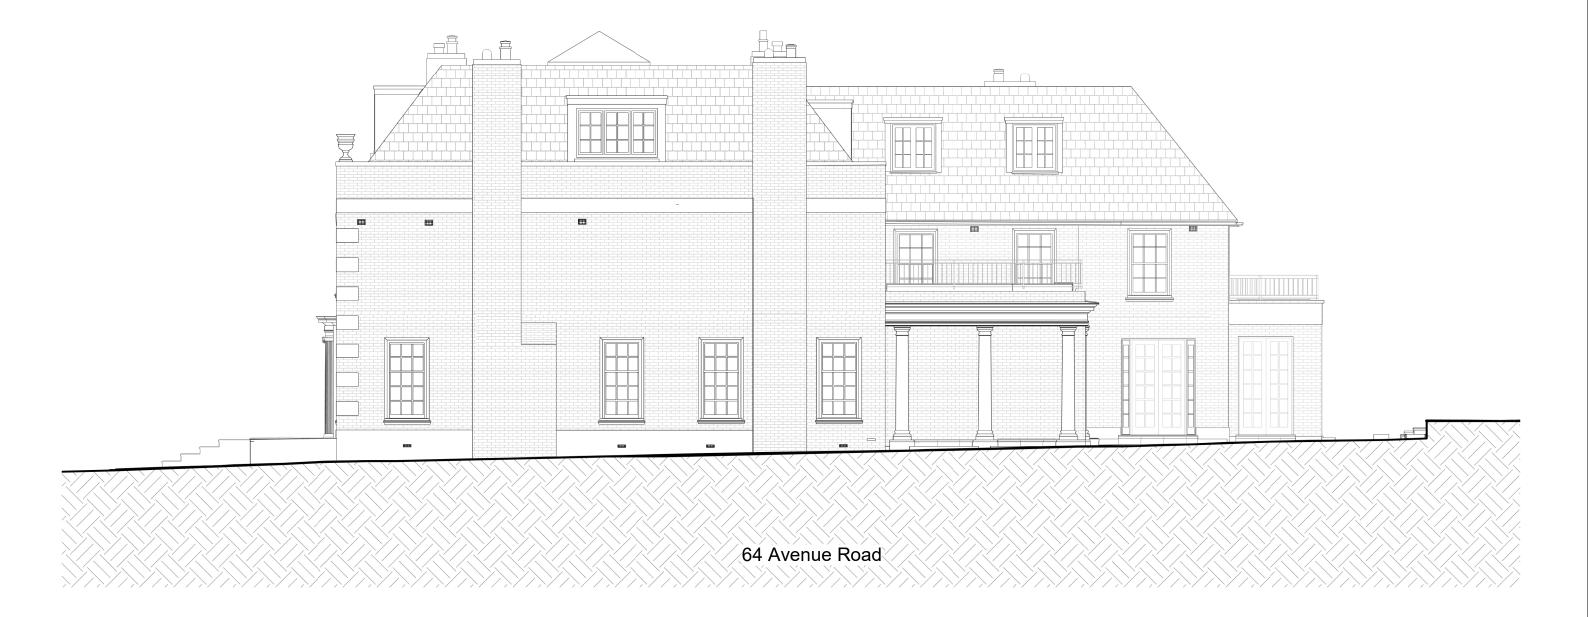

# **Existing West Elevation**

| Date: 19/07/2024 | Status: Planning |
|------------------|------------------|
| Scale: 1:100 @A3 | © KSR Architects |
| Drawing No:      | Revision:        |
| 21037-E303       |                  |
|                  |                  |