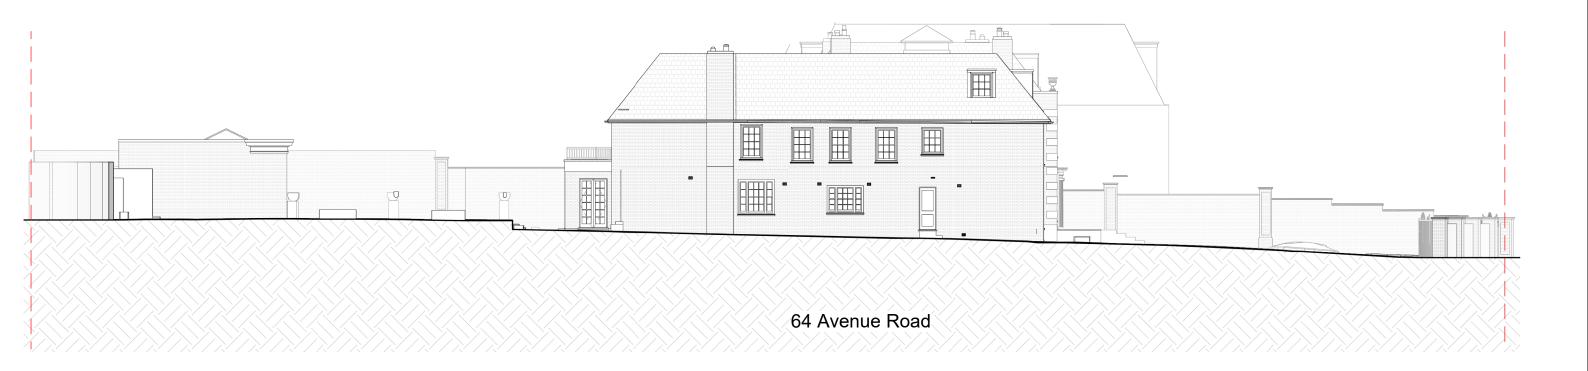

# Existing Rear Elevation

| Date: 19/07/2024  | Status: Plann | Status: Planning |  |
|-------------------|---------------|------------------|--|
| Scale: 1:100 @ A3 | © KSR Archite | © KSR Architects |  |
| Project Ref:      | Drawing No:   | Revision:        |  |
| 21037             | E302          |                  |  |