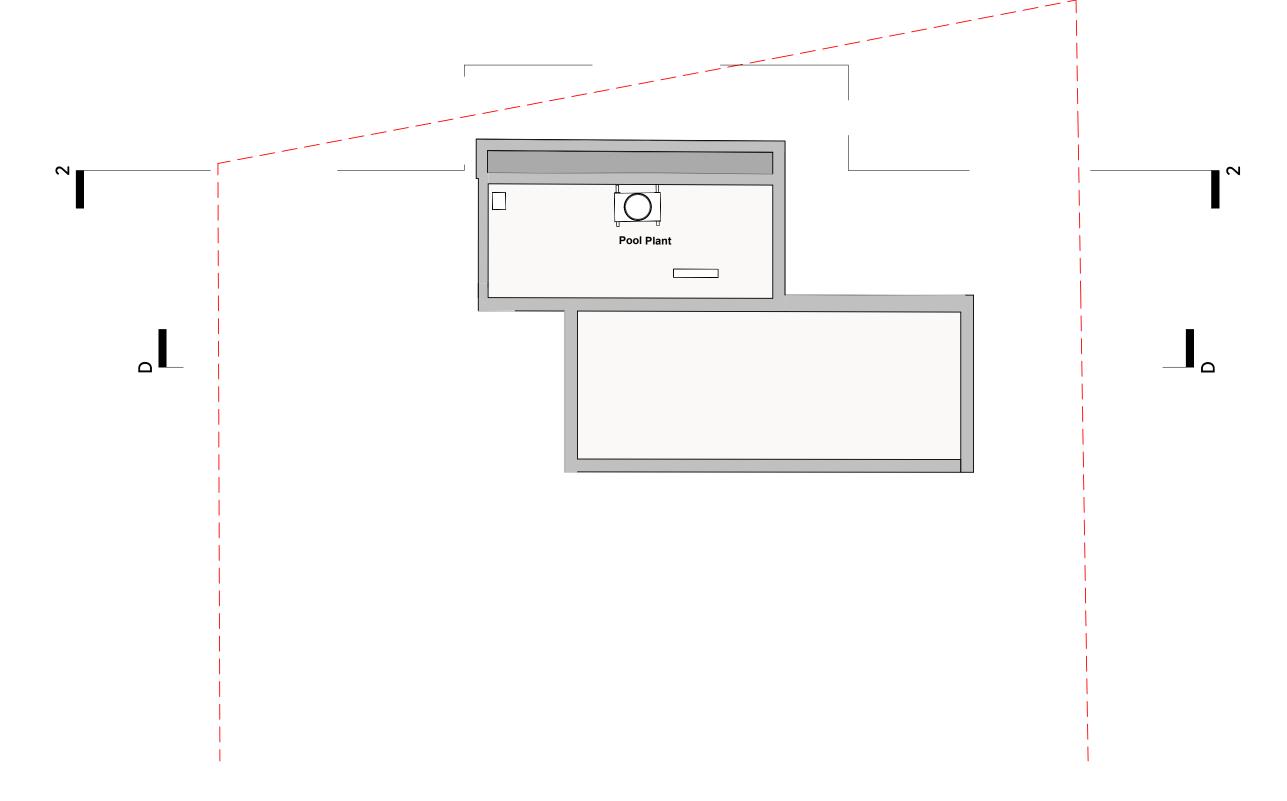

## Existing Rear Pool Plant Plan

| Date: 19/07/2024  | Status: Planning |                  |  |
|-------------------|------------------|------------------|--|
| Scale: 1:100 @ A3 | © KSR Archite    | © KSR Architects |  |
| Project Ref:      | Drawing No:      | Revision:        |  |
| 21037             | E150             |                  |  |