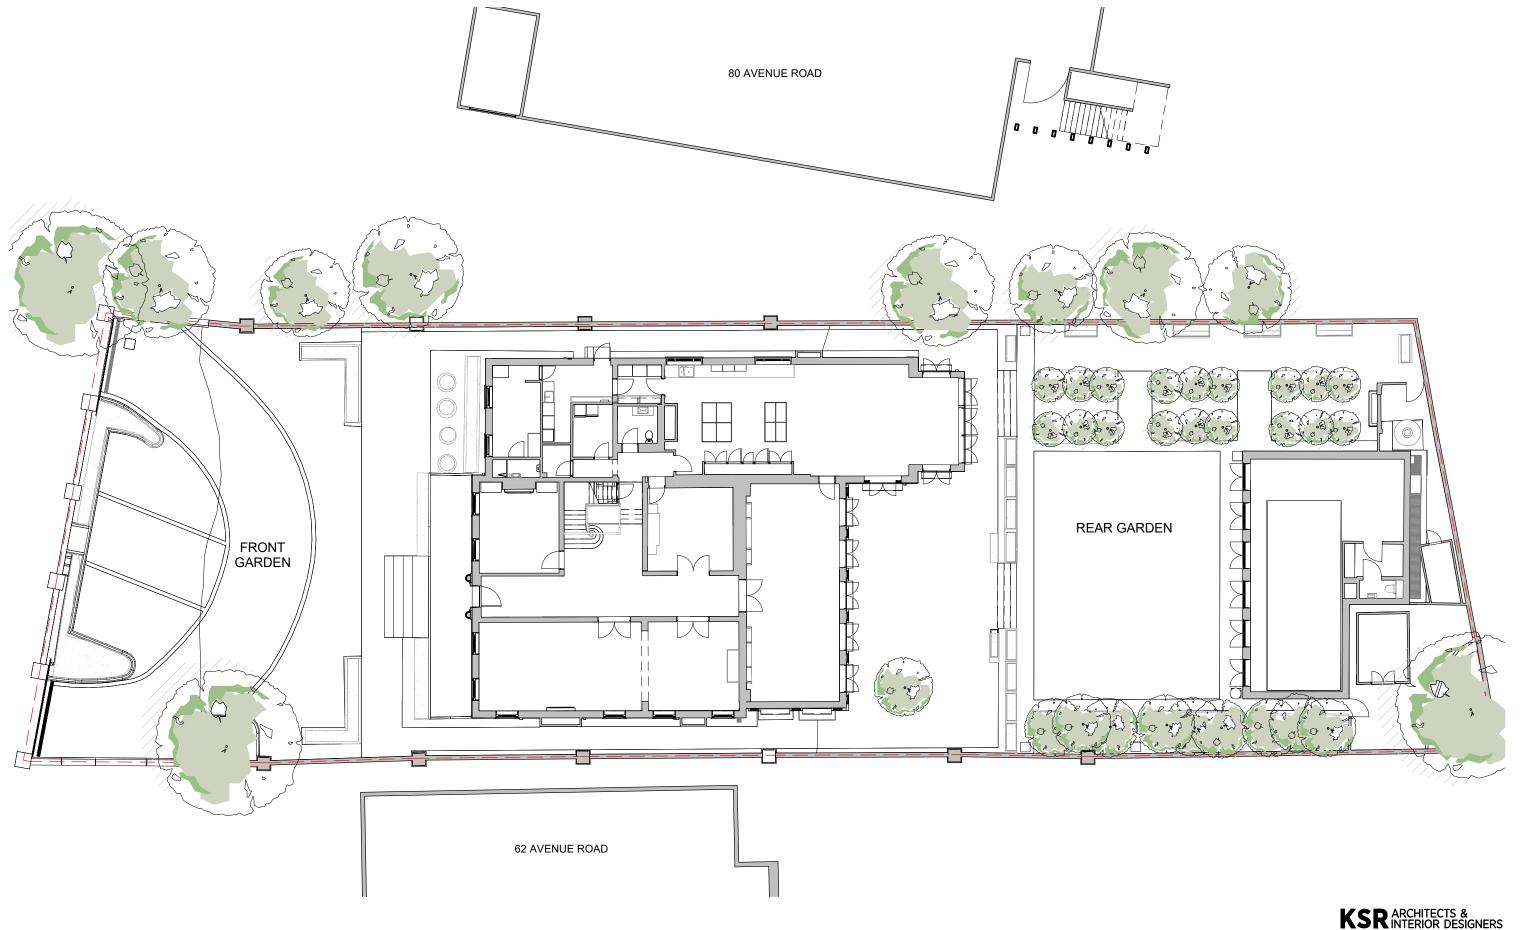

# 21037 - 64 AVENUE ROAD

## Existing Site Plan

| Date: 19/07/2024 | Status: Planning |
|------------------|------------------|
| Scale: 1:200 @A3 | © KSR Architects |
| Drawing No:      | Revision:        |
| 21037-E002       |                  |