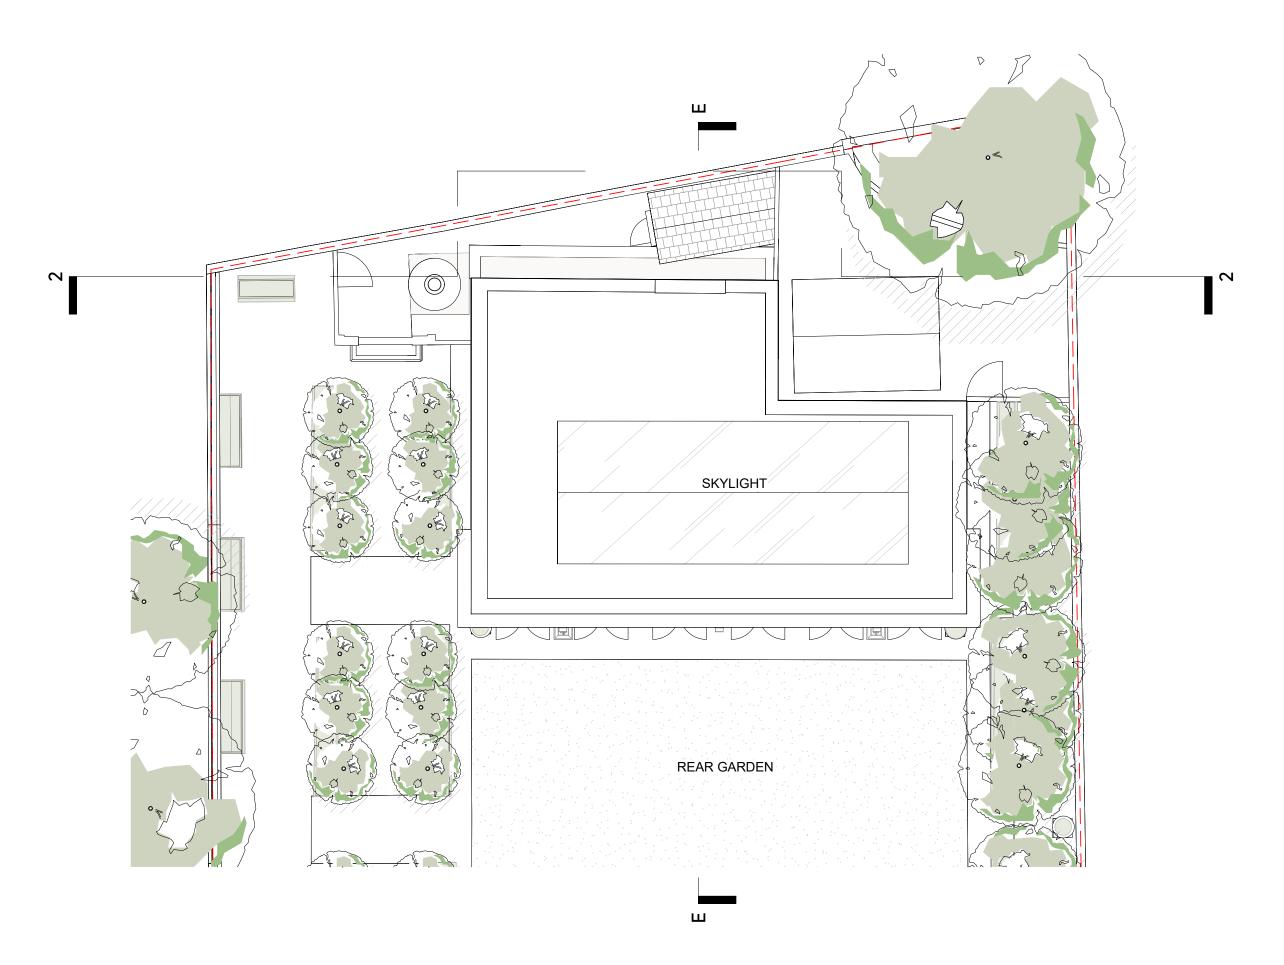

## Existing Site Plan

| Date: 19/07/2024 | Status: Planning |
|------------------|------------------|
| Scale: 1:200 @A3 | © KSR Architects |
| Drawing No:      | Revision:        |
| 21037-E002       |                  |