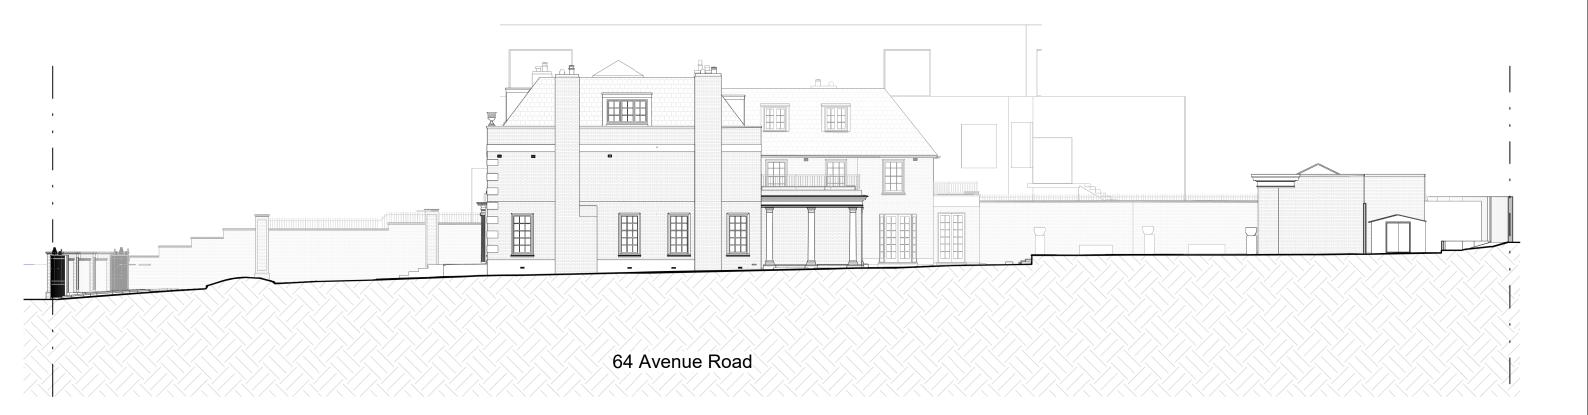

# KSR ARCHITECTS & INTERIOR DESIGNERS

KSR Architects LLP mail@ksrarchitects.com 14 Greenland Street t: +44 (0)20 7692 5000 London NWI OND www.ksrarchitects.com

21037 - 64 AVENUE ROAD

# Existing Rear Elevation

| Date: 19/07/2024  | Status: Plann | Status: Planning |  |
|-------------------|---------------|------------------|--|
| Scale: 1:100 @ A3 | © KSR Archite | © KSR Architects |  |
| Project Ref:      | Drawing No:   | Revision:        |  |
| 21037             | E302          |                  |  |