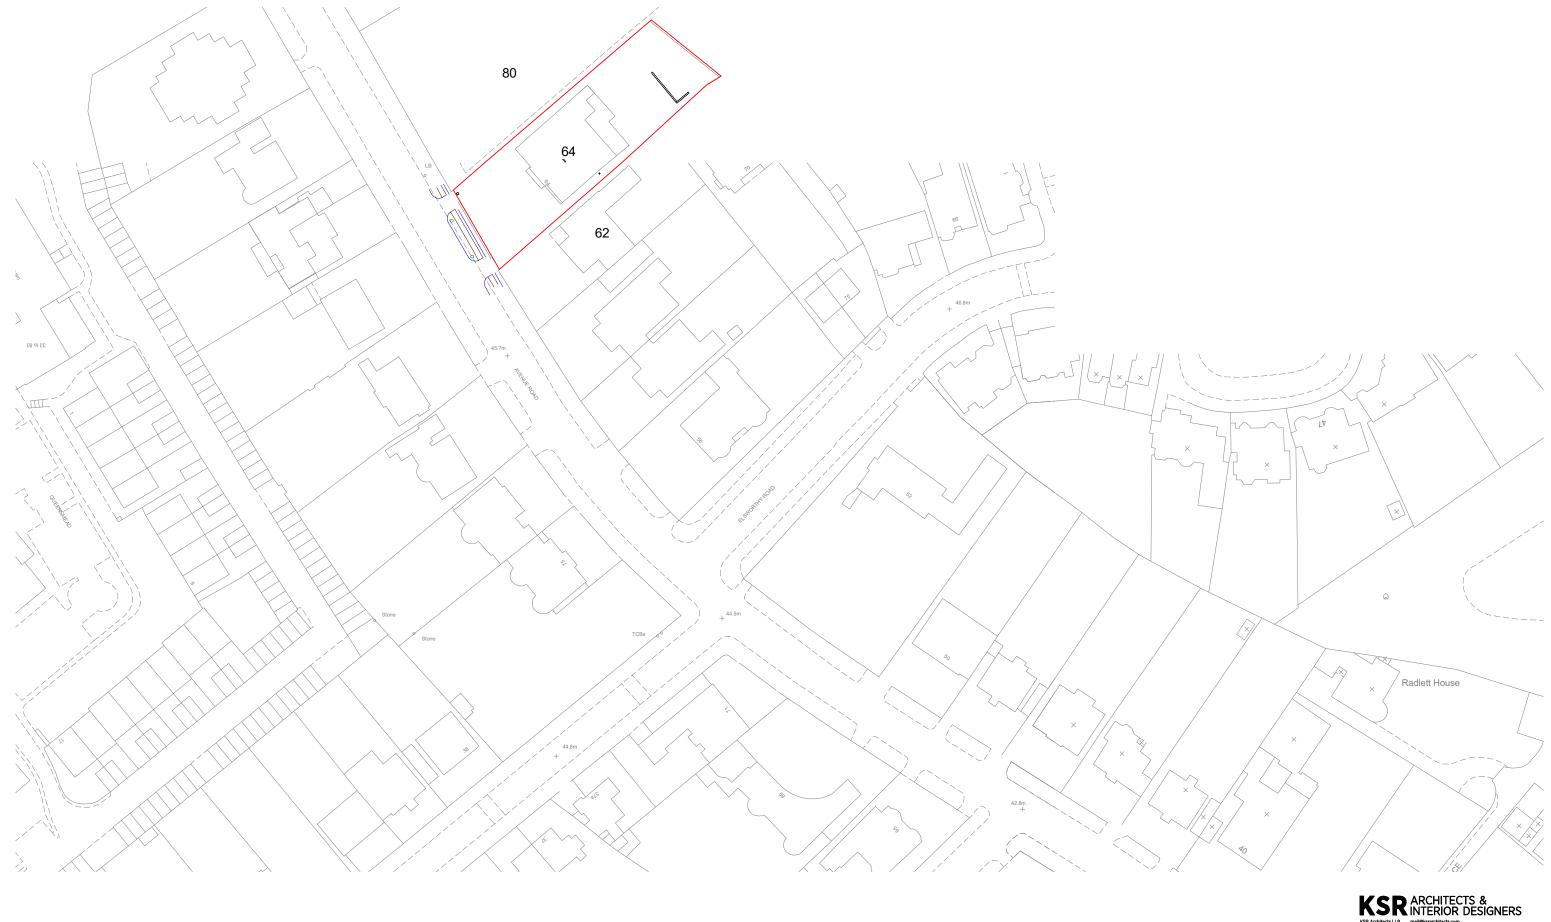

# 21037 - 64 AVENUE ROAD

# Location Plan

| Date: 19/07/2024  | Status: Planning |
|-------------------|------------------|
| Scale: 1:1000 @A3 | © KSR Architects |
| Drawing No:       | Revision:        |
| 21037-E001        |                  |