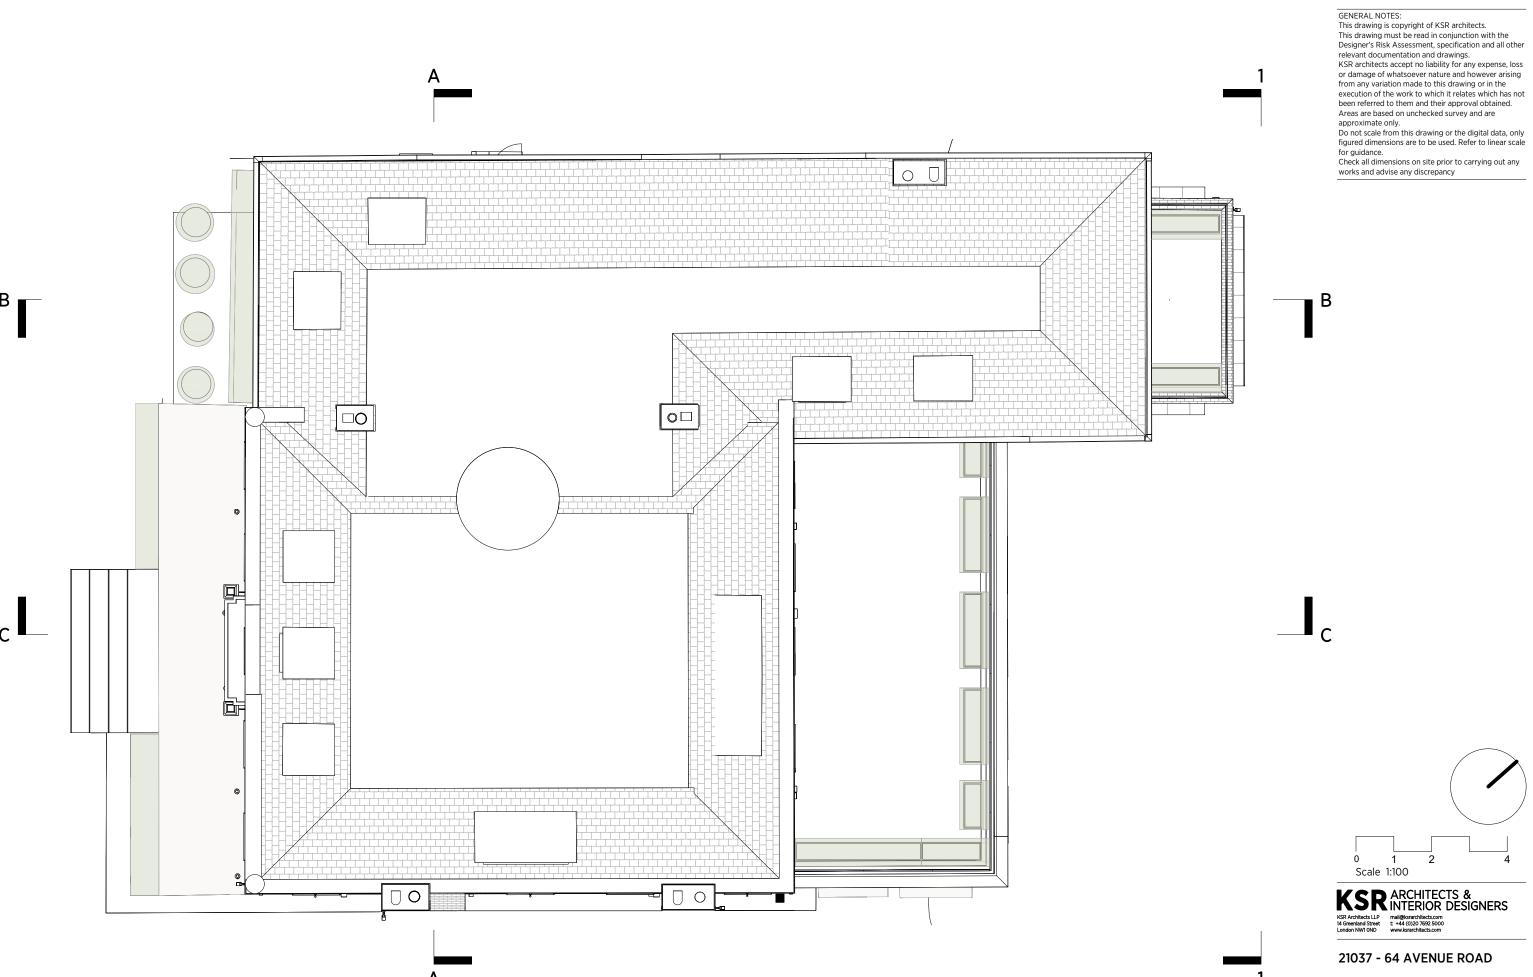

# Existing Second Floor Plan

| Date: 19/07/2024  | Status: Planning |           |
|-------------------|------------------|-----------|
| Scale: 1:100 @ A3 | © KSR Architects |           |
| Project Ref:      | Drawing No:      | Revision: |
| 21037             | E120             |           |

**GYM/GAMES ROOM BEDROOM 4** PLANT ROOM ENSUITE 4 **ENSUITE 6** WC BEDROOM 5 BEDROOM 6 ENSUITE 5

GENERAL NOTES:
This drawing is copyright of KSR architects.
This drawing must be read in conjunction with the Designer's Risk Assessment, specification and all other relevant documentation and drawings.
KSR architects accept no liability for any expense, loss or damage of whatsoever nature and however arising from any variation made to this drawing or in the execution of the work to which it relates which has not been referred to them and their approval obtained.
Areas are based on unchecked survey and are Areas are based on unchecked survey and are