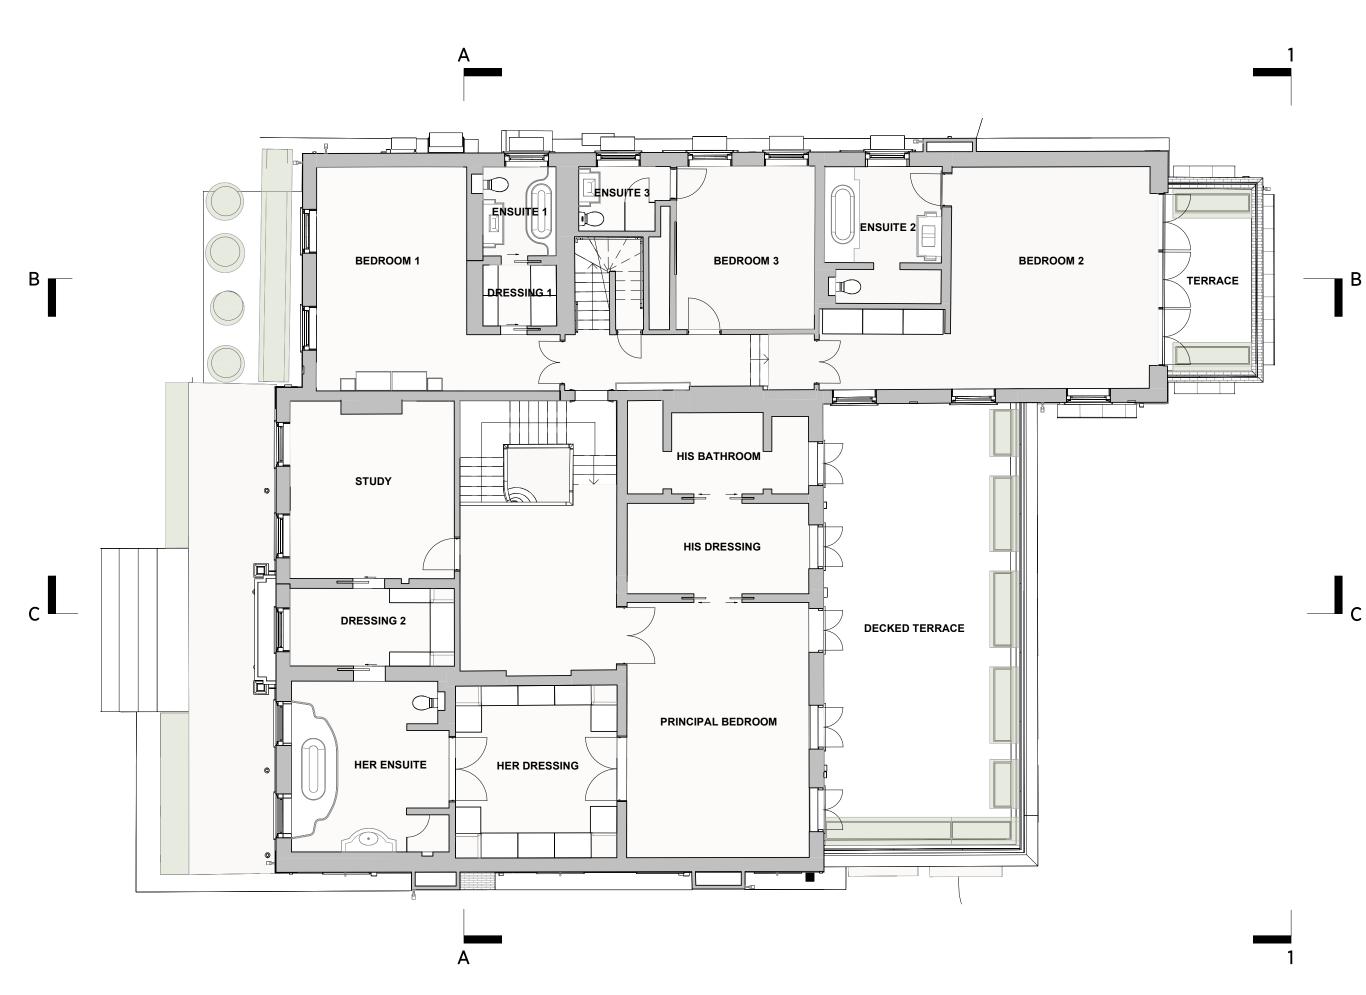

# Existing First Floor Plan

| Date: 19/07/2024  | Status: Planning |           |
|-------------------|------------------|-----------|
| Scale: 1:100 @ A3 | © KSR Architects |           |
| Project Ref:      | Drawing No:      | Revision: |
| 21037             | E110             |           |

**GYM/GAMES ROOM BEDROOM 4** PLANT ROOM ENSUITE 4 **ENSUITE 6** WC BEDROOM 5 BEDROOM 6 ENSUITE 5

GENERAL NOTES:
This drawing is copyright of KSR architects.
This drawing must be read in conjunction with the Designer's Risk Assessment, specification and all other relevant documentation and drawings.
KSR architects accept no liability for any expense, loss or damage of whatsoever nature and however arising from any variation made to this drawing or in the execution of the work to which it relates which has not been referred to them and their approval obtained.
Areas are based on unchecked survey and are Areas are based on unchecked survey and are