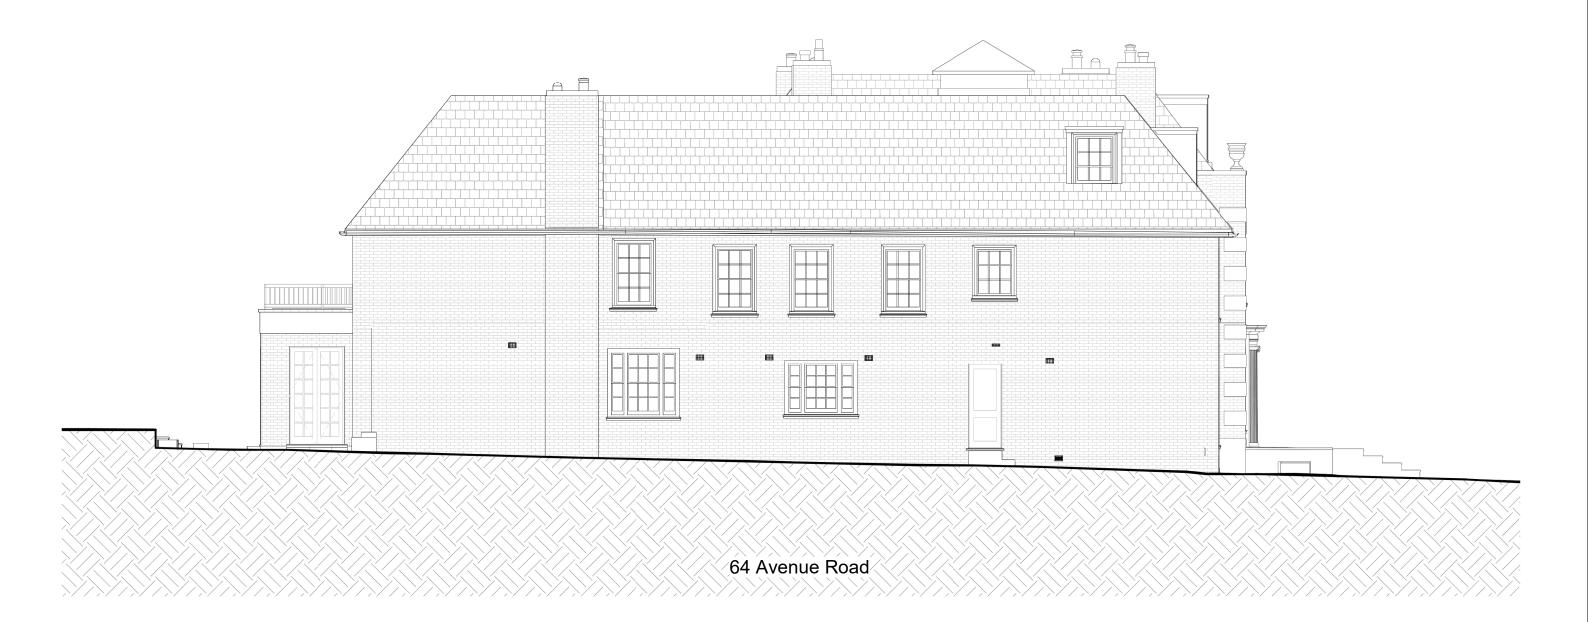

# **Existing East Elevation**

| Date: 19/07/2024 | Status: Planning |
|------------------|------------------|
| Scale: 1:100 @A3 | © KSR Architects |
| Drawing No:      | Revision         |
| 21037-E305       |                  |

GENERAL NOTES:
This drawing is copyright of KSR architects.
This drawing must be read in conjunction with the Designer's Risk
Assessment, specification and all other relevant documentation and
drawings. KSR architects accept no liability for any expense, loss or damage of whatsoever nature and however arising from any variation made to this drawing or in the execution of the work to which it relates which has not been referred to them and their approval obtained. Areas are based on unchecked survey and are approximate only. Do not scale from this drawing or the digital data, only figured

dimensions are to be used.

Refer to linear scale for guidance. Check all dimensions on site prior to carrying out any works and advise any discrepancy

## 21037 - 64 AVENUE ROAD