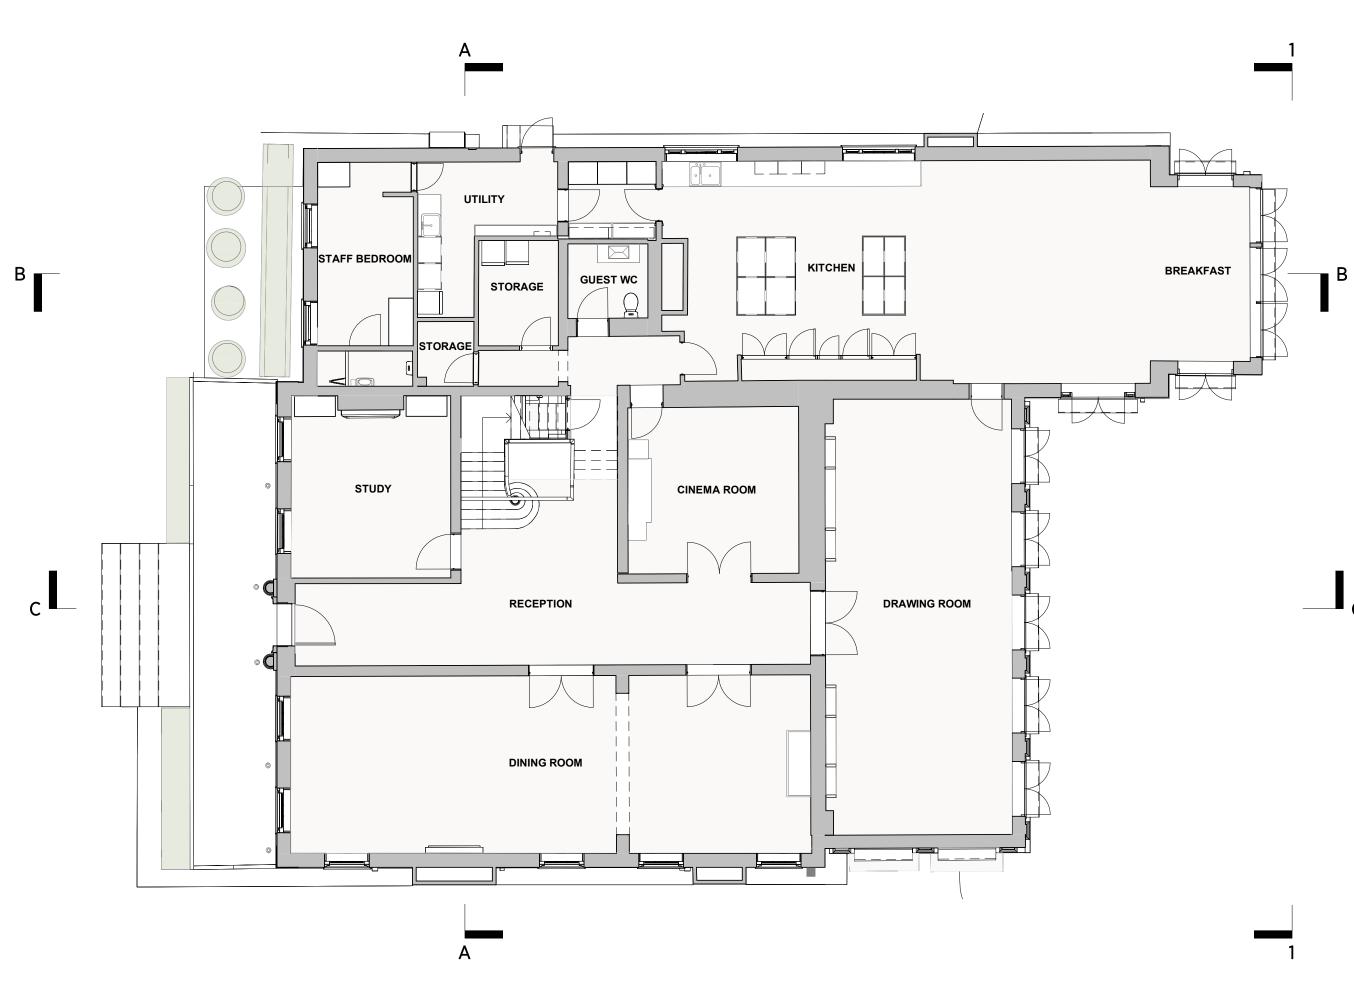

## 21037 - 64 AVENUE ROAD

# Existing Ground Floor Plan

| Date: 19/07/2024  | Status: Planning |           |
|-------------------|------------------|-----------|
| Scale: 1:100 @ A3 | © KSR Architects |           |
| Project Ref:      | Drawing No:      | Revision: |
| 21037             | E100             |           |