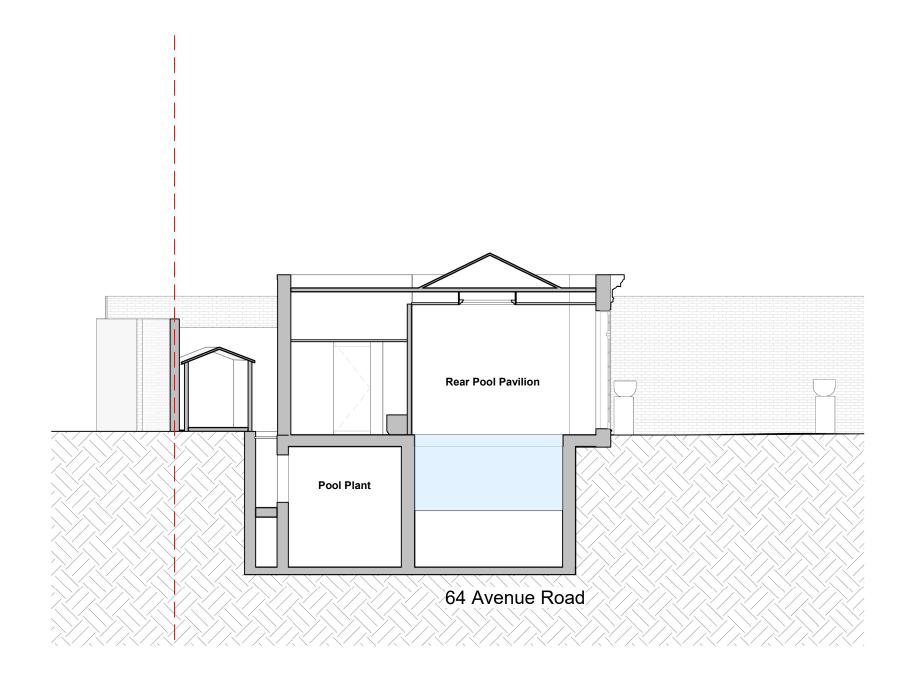

## Existing Rear Pool Section D

| Date: 03/31/21 | Status: Planni | ng        |
|----------------|----------------|-----------|
| Scale: 1:100   | © KSR Archite  | cts       |
| Project Ref:   | Drawing No:    | Revision: |
| 21037          | E210           |           |