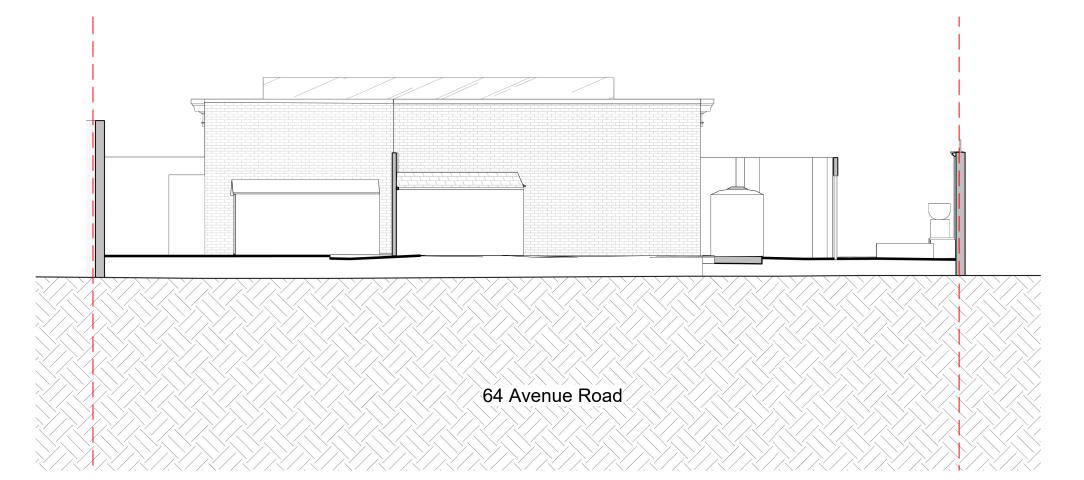

## Existing Rear Pool West and Fast Elevation

| Last Lievation    |                  |           |
|-------------------|------------------|-----------|
| Date: 19/07/2024  | Status: Plannir  | ng        |
| Scale: 1:100 @ A3 | © KSR Architects |           |
| Project Ref:      | Drawing No:      | Revision: |
| 21037             | E311             |           |