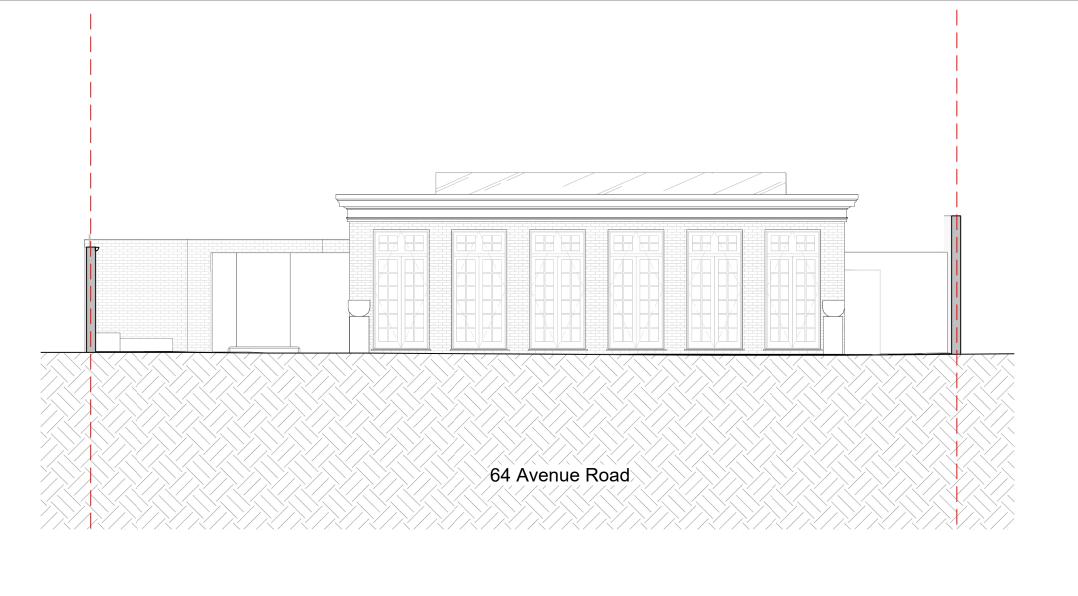

## Existing Rear Pool Front and Rear Flevation

| Real Lievation    |                  |           |
|-------------------|------------------|-----------|
| Date: 19/07/2024  | Status: Plannin  | g         |
| Scale: 1:100 @ A3 | © KSR Architects |           |
| Project Ref:      | Drawing No:      | Revision: |
| 21037             | E310             |           |