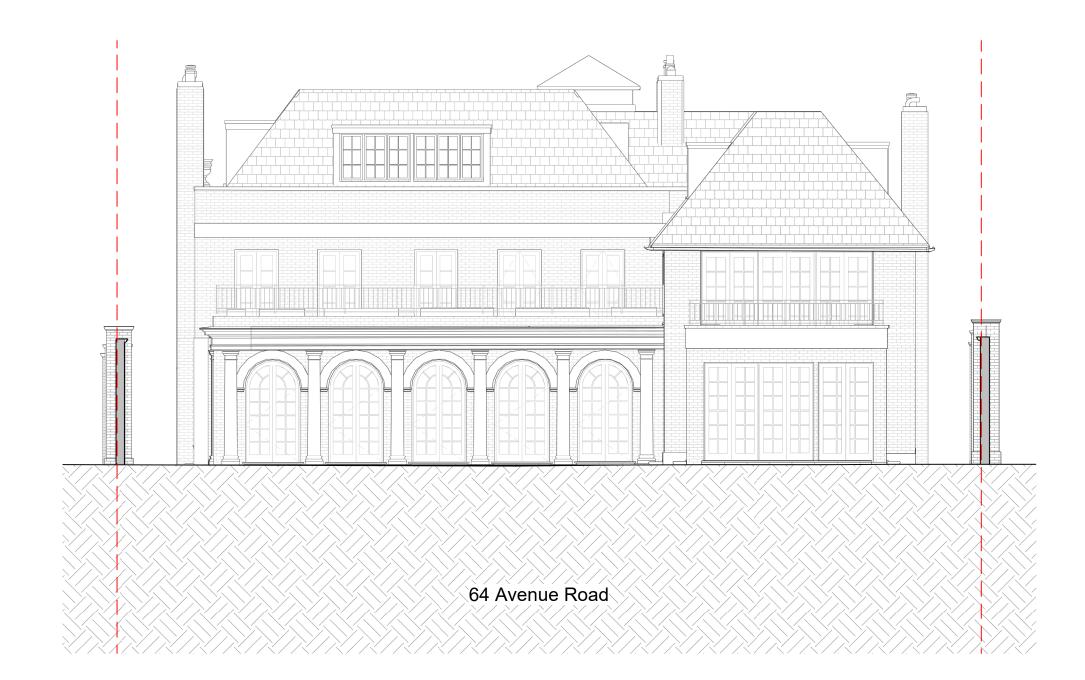

# Existing Rear Elevation

| Date: 19/07/2024  | Status: Plann | Status: Planning |  |
|-------------------|---------------|------------------|--|
| Scale: 1:100 @ A3 | © KSR Archite | © KSR Architects |  |
| Project Ref:      | Drawing No:   | Revision:        |  |
| 21037             | E302          |                  |  |