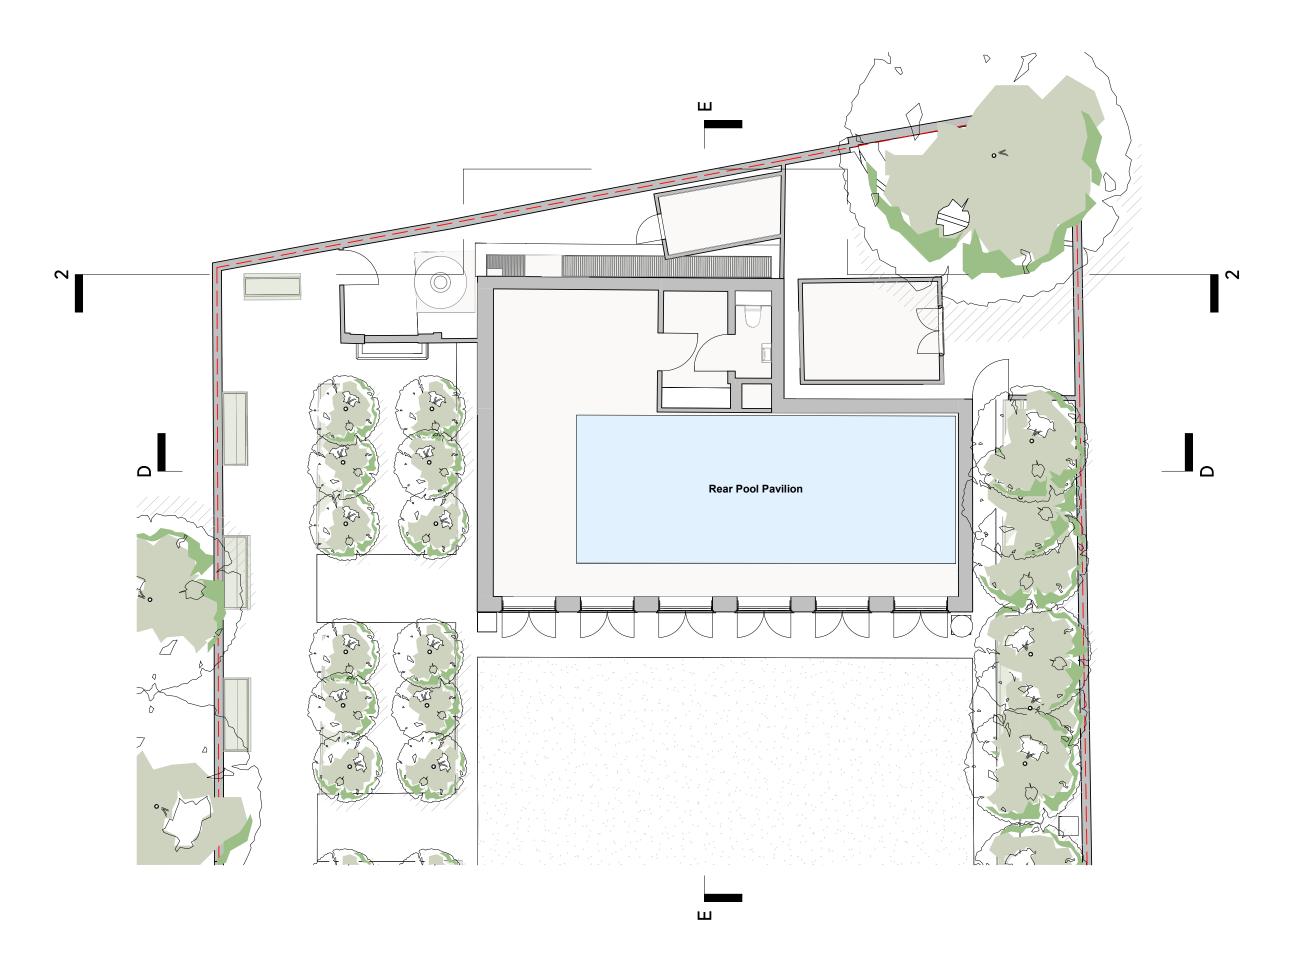

# Existing Rear Pool Plan

| Date: 19/07/2024  | Status: Planni | ng        |
|-------------------|----------------|-----------|
| Scale: 1:100 @ A3 | © KSR Archite  | ects      |
| Project Ref:      | Drawing No:    | Revision: |
| 21037             | E160           |           |