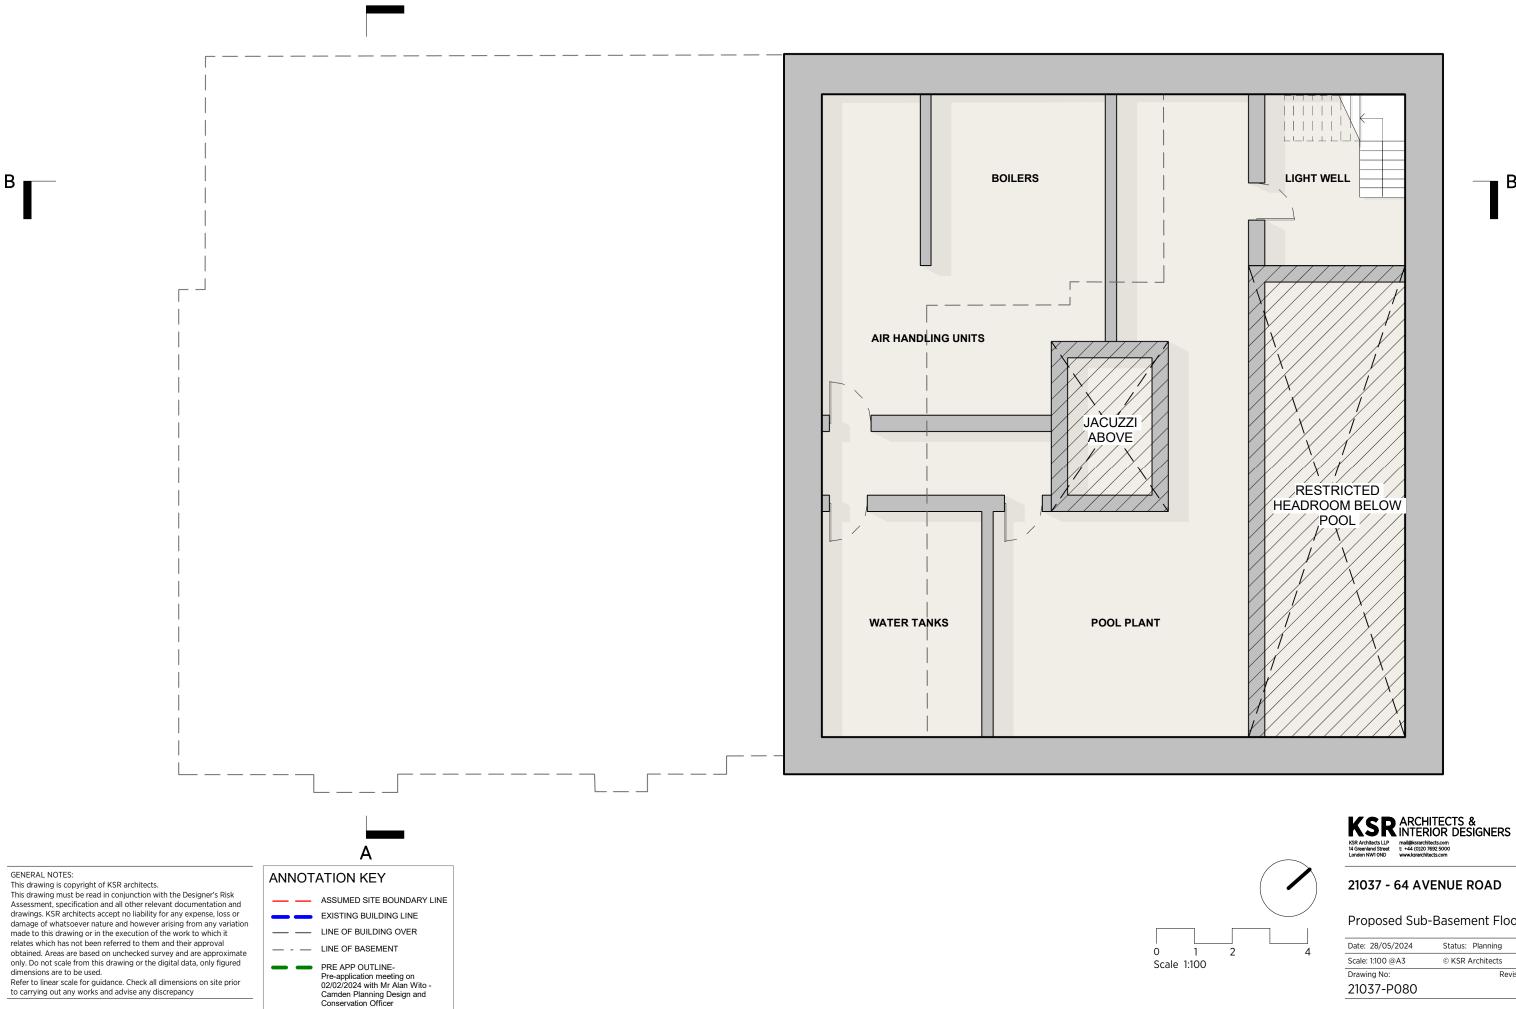

# 21037 - 64 AVENUE ROAD

### Proposed Sub-Basement Floor

| Date: 28/05/2024 | Status: Planning |  |
|------------------|------------------|--|
| Scale: 1:100 @A3 | © KSR Architects |  |
| Drawing No:      | Revision:        |  |
| 21037-P080       |                  |  |

# ANNOTATION KEY

- ASSUMED SITE BOUNDARY LINE EXISTING BUILDING LINE LINE OF BUILDING OVER - - LINE OF BASEMENT
- - PRE APP OUTLINE-Pre-application meeting on 02/02/2024 with Mr Alan Wito -Camden Planning Design and Conservation Officer