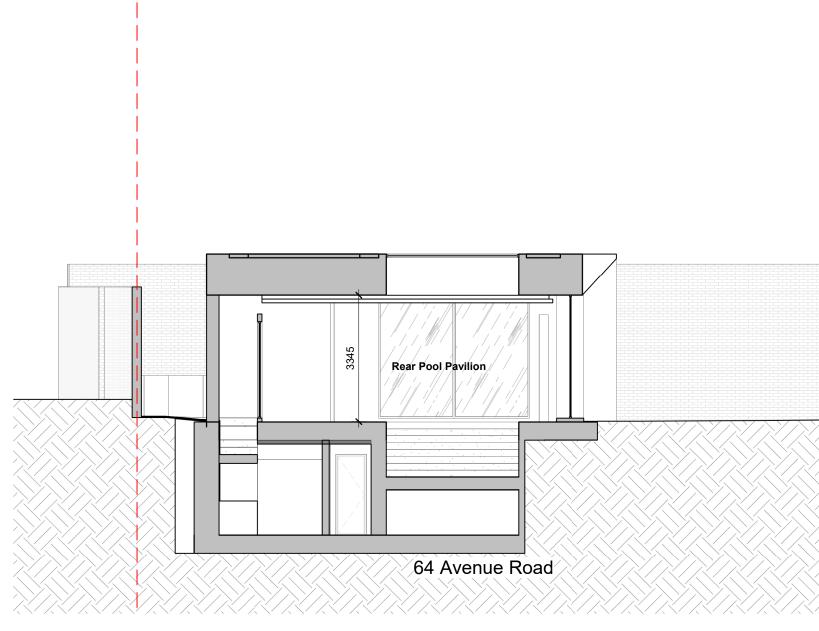

#### Proposed Rear Pool Section D

| Date: 28/05/2024 | Status: Planning      |  |
|------------------|-----------------------|--|
| Scale: 1:100     | © KSR Architects      |  |
| Project Ref:     | Drawing No: Revision: |  |
| 21037            | P210                  |  |