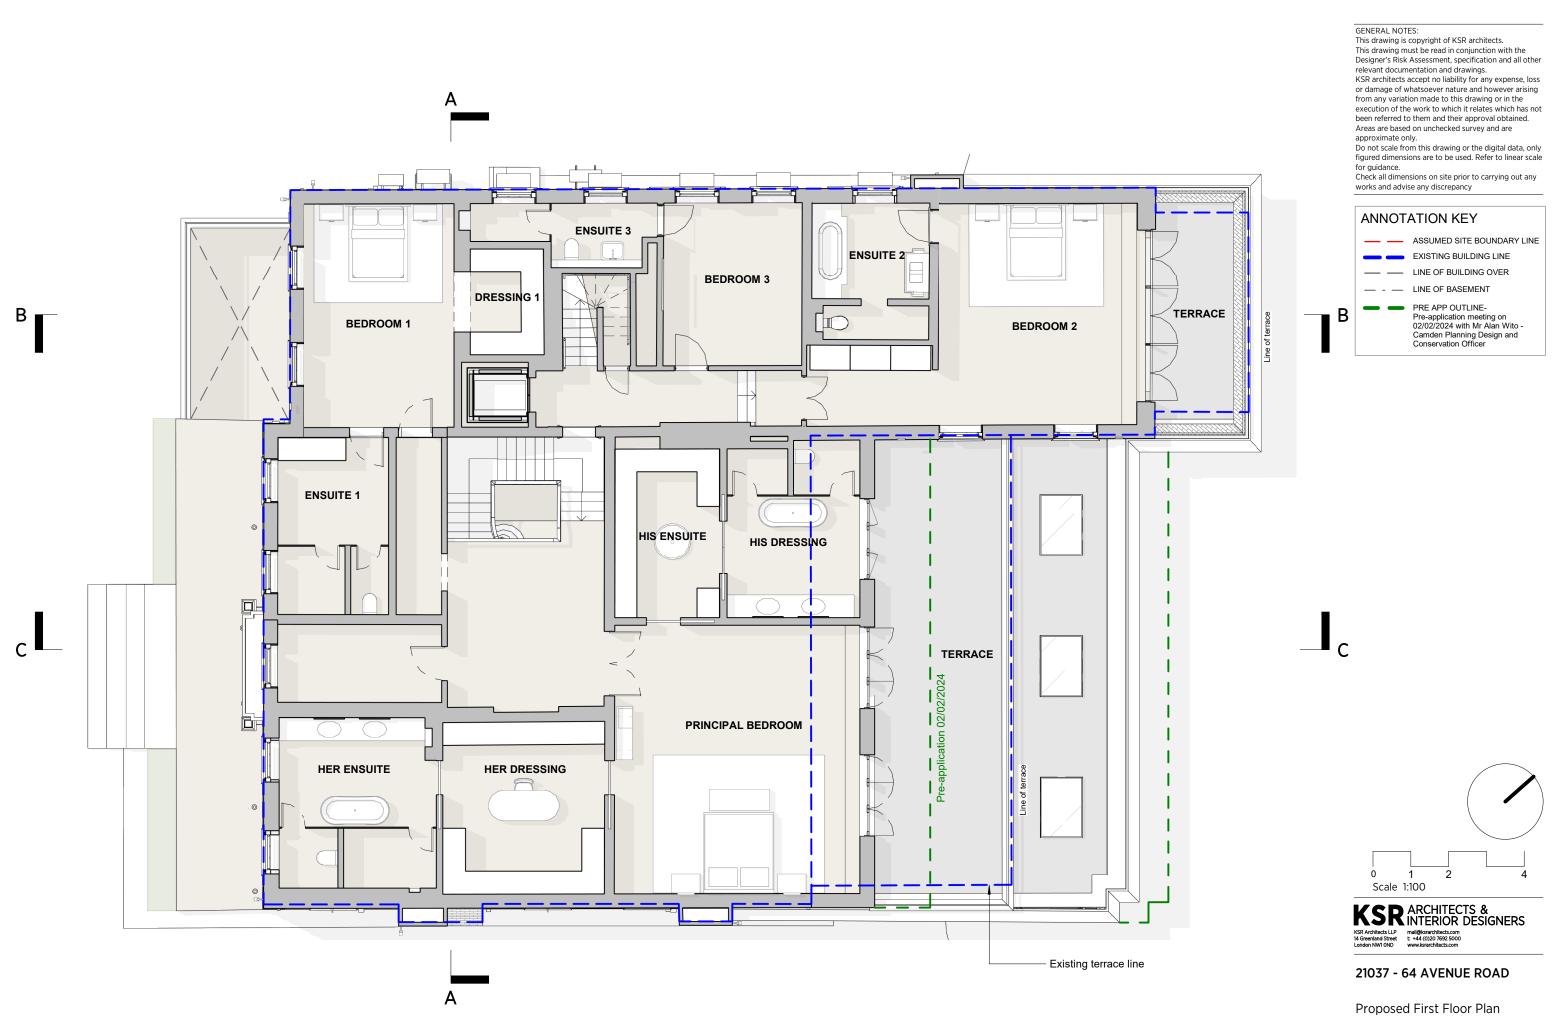

| Date: 29/05/2024  | Status: Planning |           |
|-------------------|------------------|-----------|
| Scale: 1:100 @ A3 | © KSR Architects |           |
| Project Ref:      | Drawing No:      | Revision: |
| 21037             | P110             |           |

В

C

GENERAL NOTES:

GENERAL NOTES: This drawing is copyright of KSR architects. This drawing must be read in conjunction with the Designer's Risk Assessment, specification and all other relevant documentation and drawings.