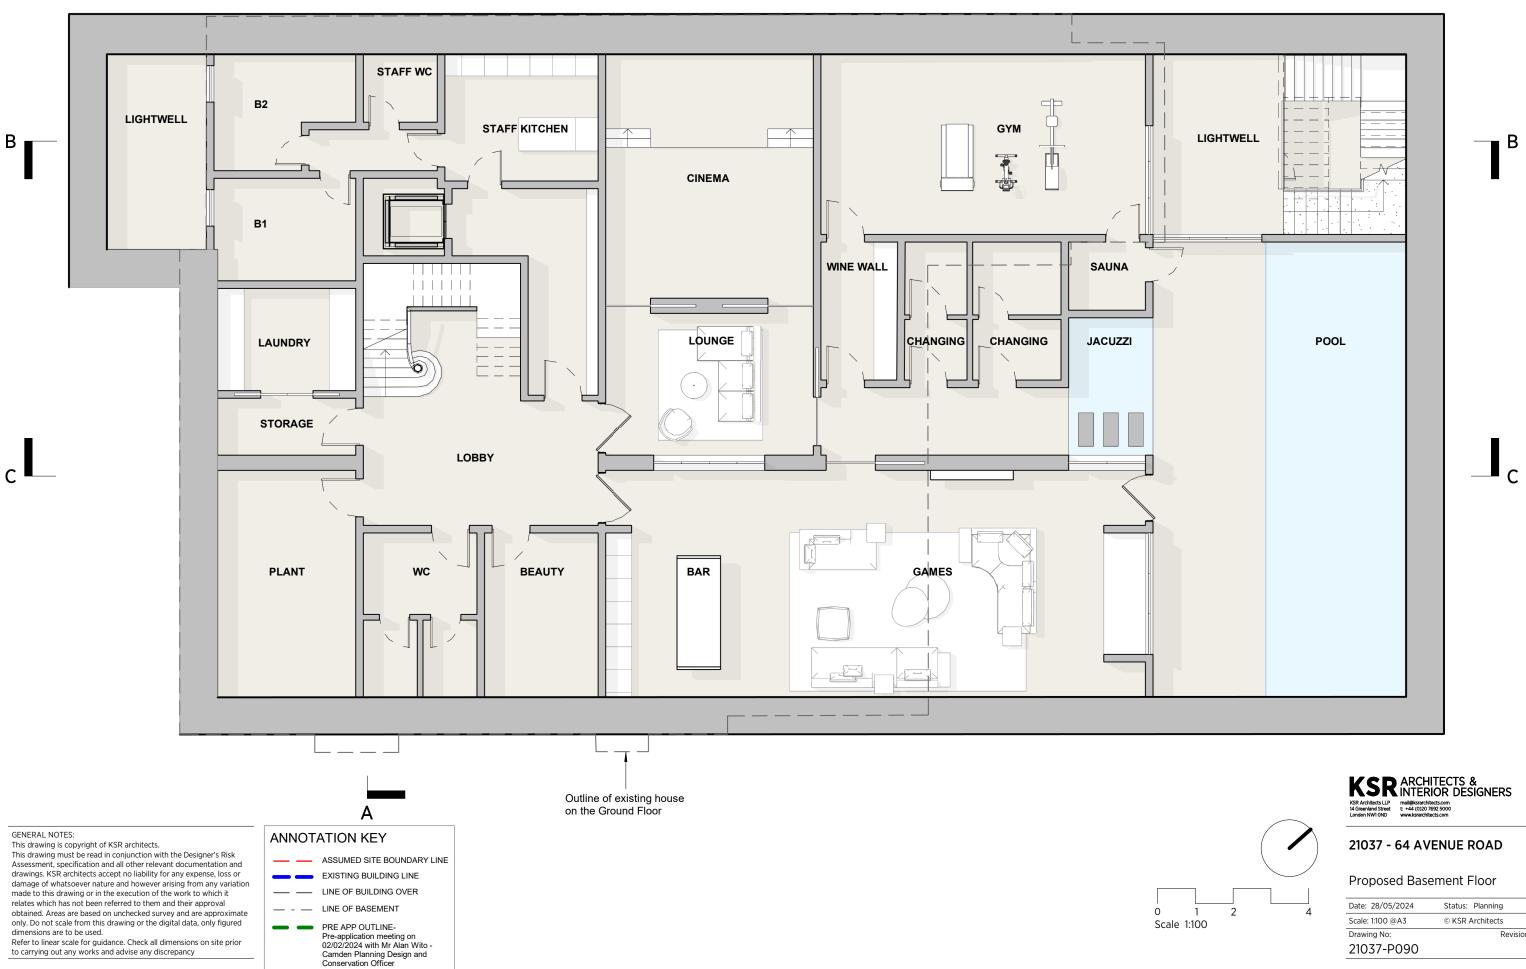

# 21037 - 64 AVENUE ROAD

### Proposed Sub-Basement Floor

| Date: 28/05/2024 | Status: Planning |  |
|------------------|------------------|--|
| Scale: 1:100 @A3 | © KSR Architects |  |
| Drawing No:      | Revision:        |  |
| 21037-P080       |                  |  |

| Date: 28/05/2024 | Status: Planning |  |
|------------------|------------------|--|
| Scale: 1:100 @A3 | © KSR Architects |  |
| Drawing No:      | Revision         |  |
| 21037-P090       |                  |  |