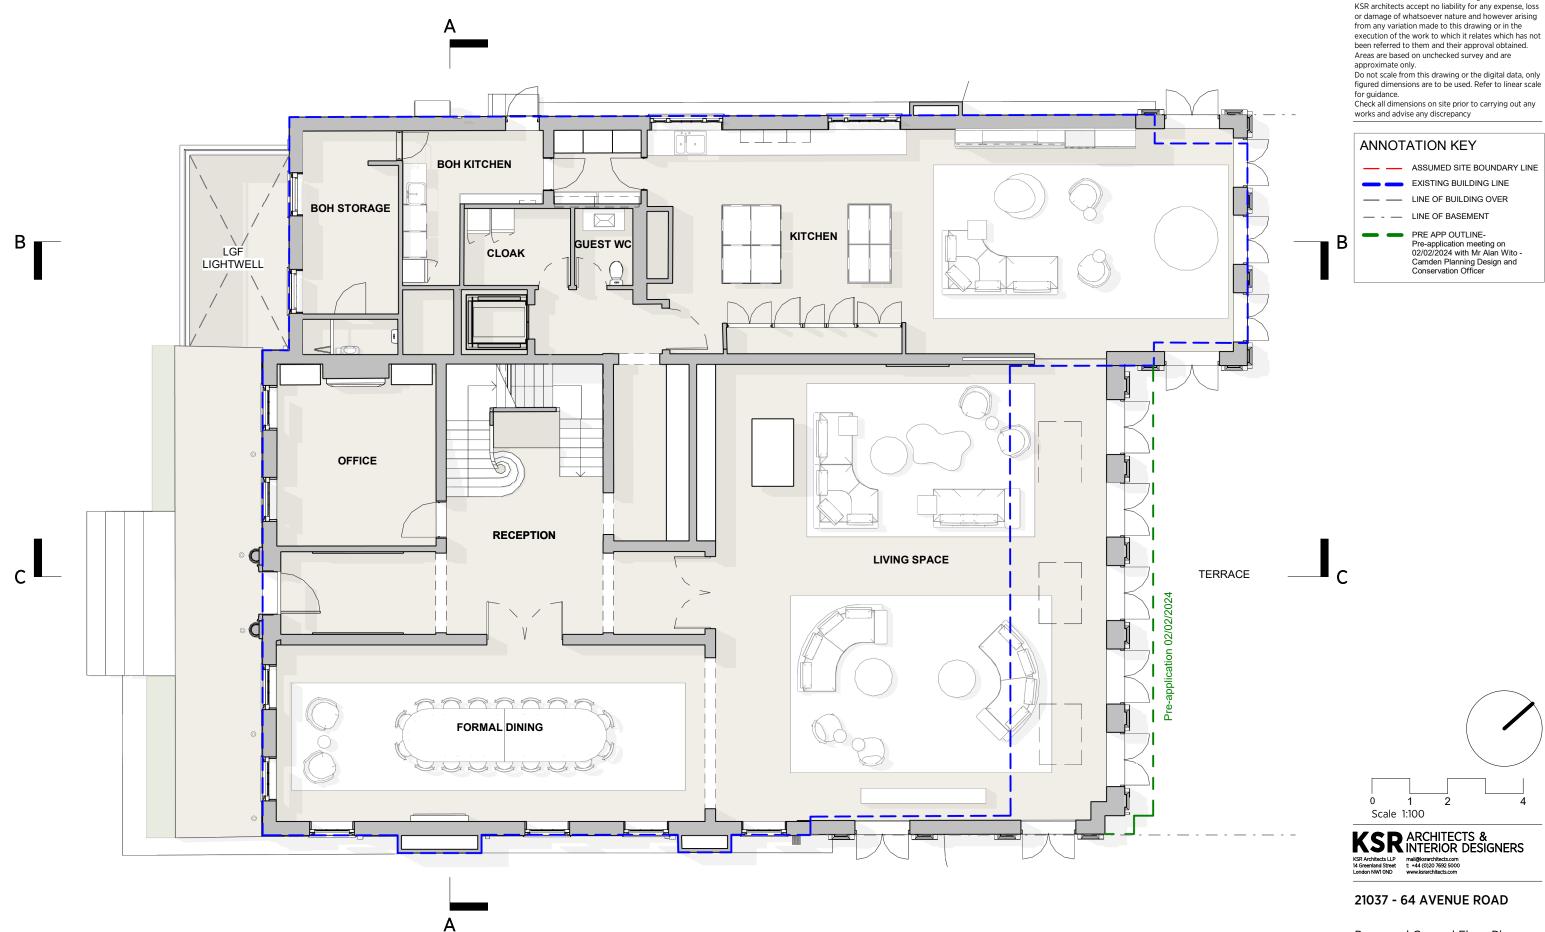

GENERAL NOTES:

GENERAL NOTES: This drawing is copyright of KSR architects. This drawing must be read in conjunction with the Designer's Risk Assessment, specification and all other relevant documentation and drawings.

#### Proposed Ground Floor Plan

| Date: 29/05/2024  | Status: Planning |           |
|-------------------|------------------|-----------|
| Scale: 1:100 @ A3 | © KSR Architects |           |
| Project Ref:      | Drawing No:      | Revision: |
| 21037             | P100             |           |