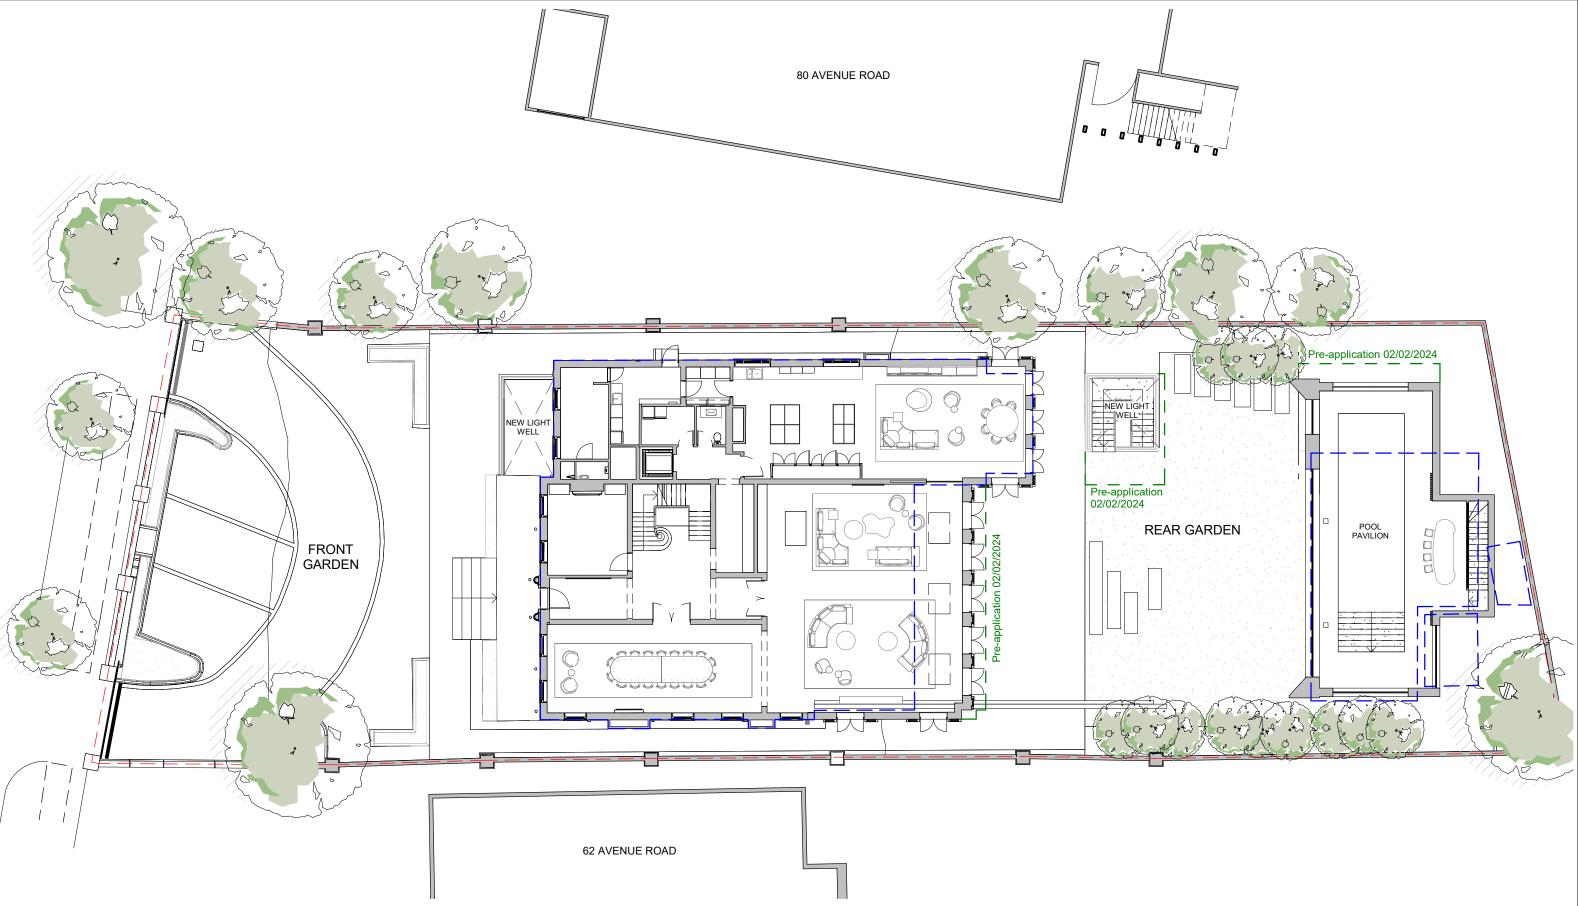

# 21037 - 64 AVENUE ROAD

#### Proposed Site Plan

| Date: 28/05/2024 | Status: Planning |  |
|------------------|------------------|--|
| Scale: 1:200 @A3 | © KSR Architects |  |
| Drawing No:      | Revision:        |  |
| 21037-P002       |                  |  |

# ANNOTATION KEY

- ASSUMED SITE BOUNDARY LINE EXISTING BUILDING LINE LINE OF BUILDING OVER - - LINE OF BASEMENT
- - PRE APP OUTLINE-Pre-application meeting on 02/02/2024 with Mr Alan Wito -Camden Planning Design and Conservation Officer