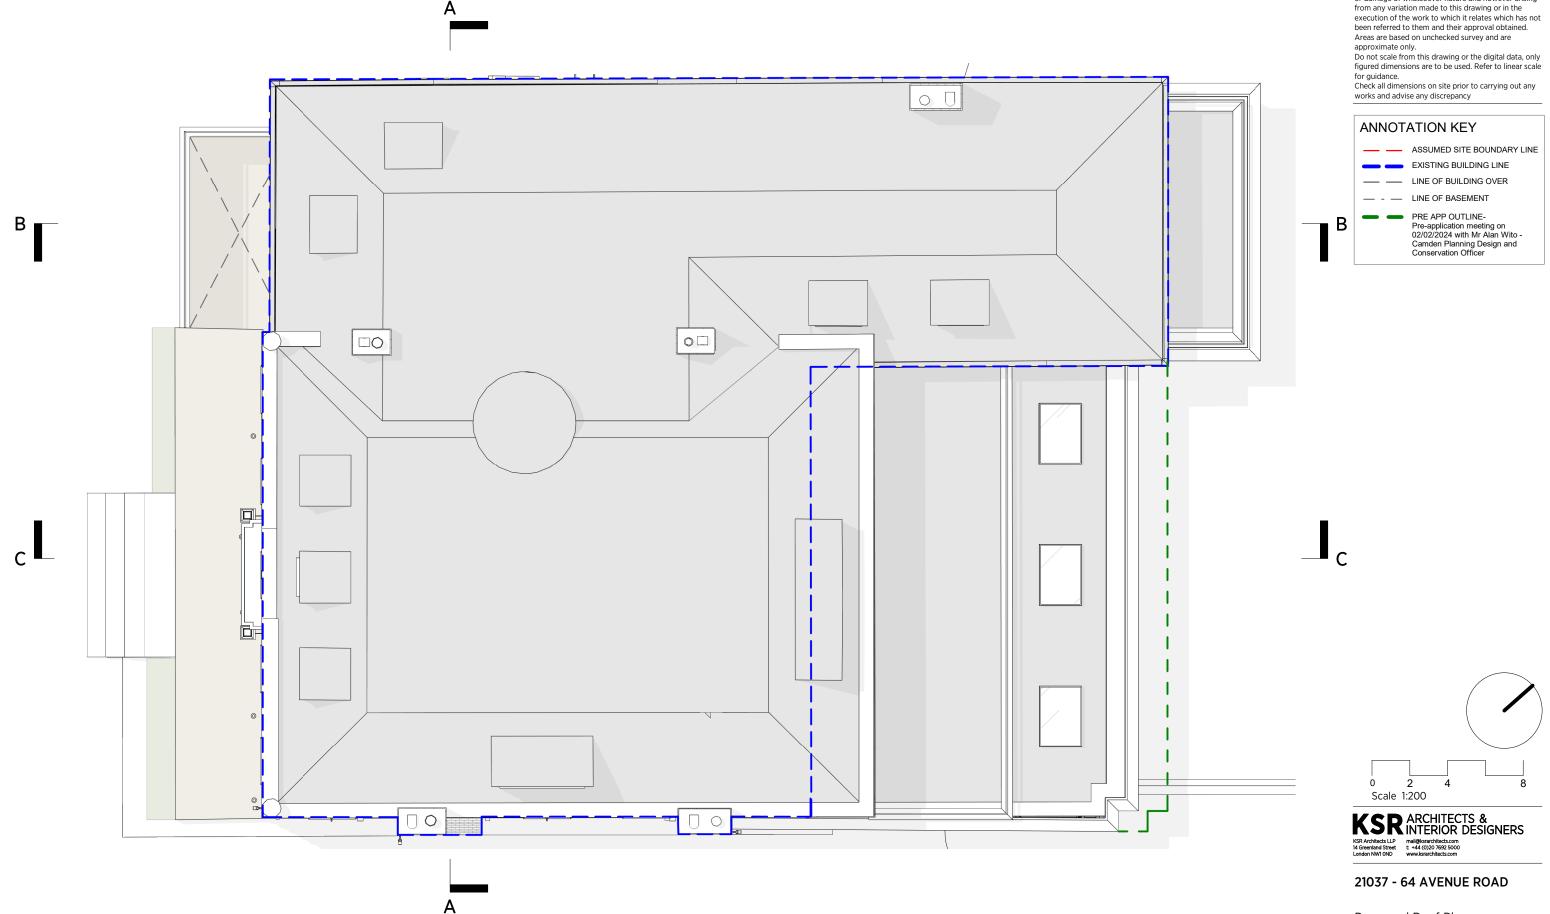

# 21037 - 64 AVENUE ROAD

#### Proposed Site Plan

| Date: 28/05/2024 | Status: Planning |  |
|------------------|------------------|--|
| Scale: 1:200 @A3 | © KSR Architects |  |
| Drawing No:      | Revision:        |  |
| 21037-P002       |                  |  |