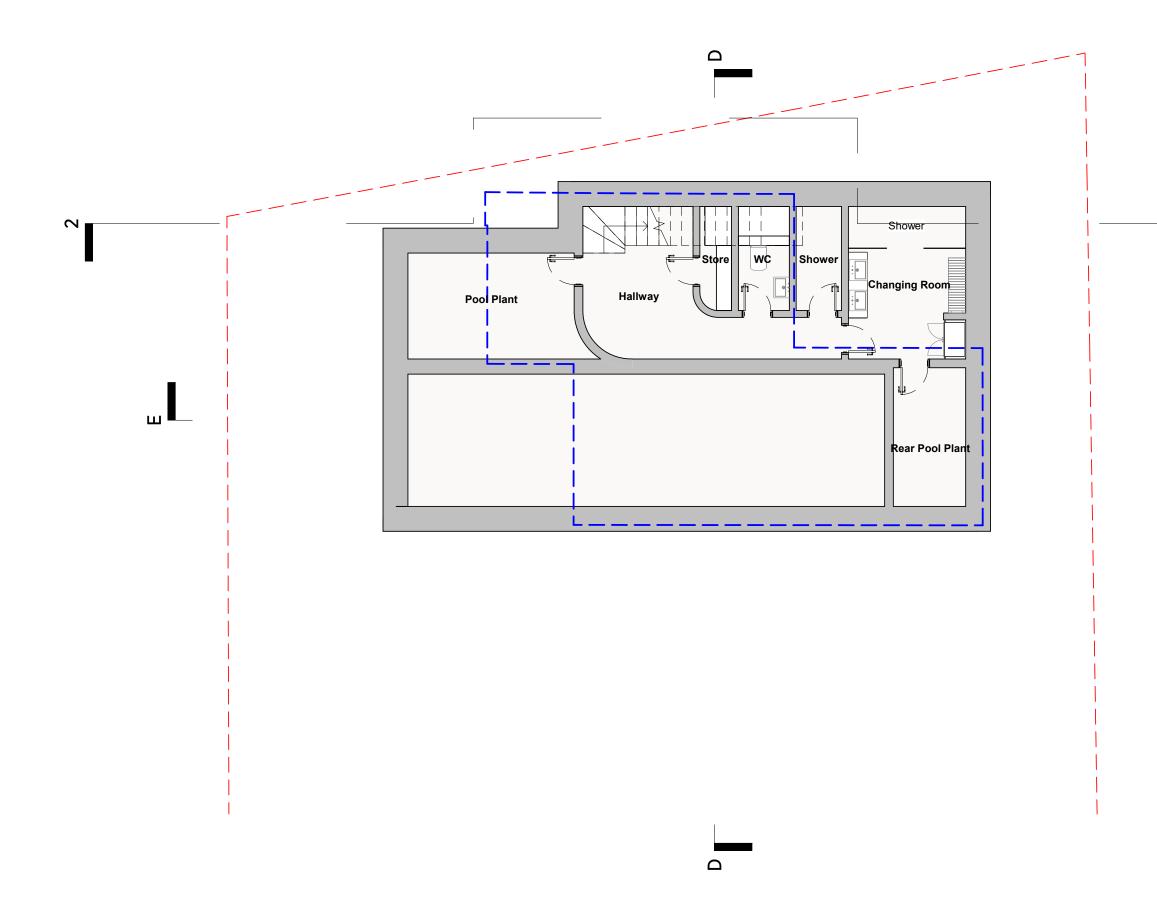

### Proposed Sub-Basement Floor

| Date: 28/05/2024 | Status: Planning |  |
|------------------|------------------|--|
| Scale: 1:100 @A3 | © KSR Architects |  |
| Drawing No:      | Revision:        |  |
| 21037-P080       |                  |  |