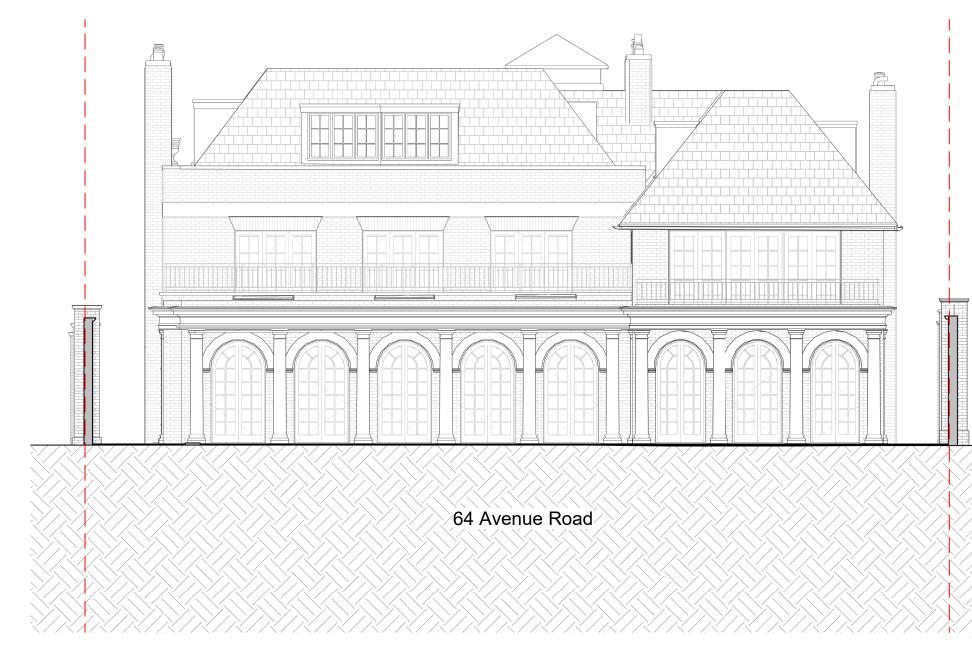

# 21037 - 64 AVENUE ROAD

#### Proposed Rear Elevation

| Date: 29/05/2024  | Status: Planning |           |
|-------------------|------------------|-----------|
| Scale: 1:100 @ A3 | © KSR Architects |           |
| Project Ref:      | Drawing No:      | Revision: |
| 21037             | P302             |           |