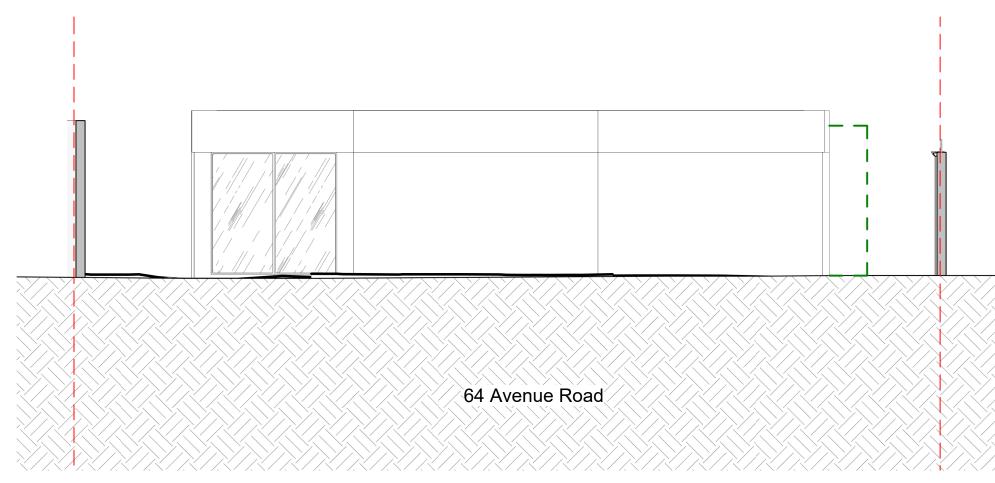

idance.

Check all dimensions on site prior to carrying out any works and advise any discrepancy









# 21037 - 64 AVENUE ROAD

#### Proposed Rear Elevation

| Date: 29/05/2024  | Status: Planning |           |
|-------------------|------------------|-----------|
| Scale: 1:100 @ A3 | © KSR Architects |           |
| Project Ref:      | Drawing No:      | Revision: |
| 21037             | P302             |           |







#### Proposed West Elevation













#### Proposed West Long Elevation













#### Proposed East Elevation

| Date: 29/05/2024 | Status: Planning |
|------------------|------------------|
| Scale: 1:100 @A3 | © KSR Architects |
| Drawing No:      | Revision:        |
| 21037-P305       |                  |











#### Proposed Site Elevation









KSR architects accept no liability for any expense, loss or damage of whatsoever nature and however arising from any variation made to this drawing or in the execution of the work to which it relates which has not been referred to them and their approval obtained. Areas are based on unchecked survey and are

approximate only. Do not scale from this drawing or the digital data, only figured dimensions are to be used. Refer to linear scale for guidance.

Check all dimensions on site prior to carrying out any works and advise any discrepancy





#### Proposed Rear Pool Front and **Rear Elevation**

| Date: 28/05/2024  | Status: Planning |           |
|-------------------|------------------|-----------|
| Scale: 1:100 @ A3 | © KSR Architects |           |
| Project Ref:      | Drawing No: