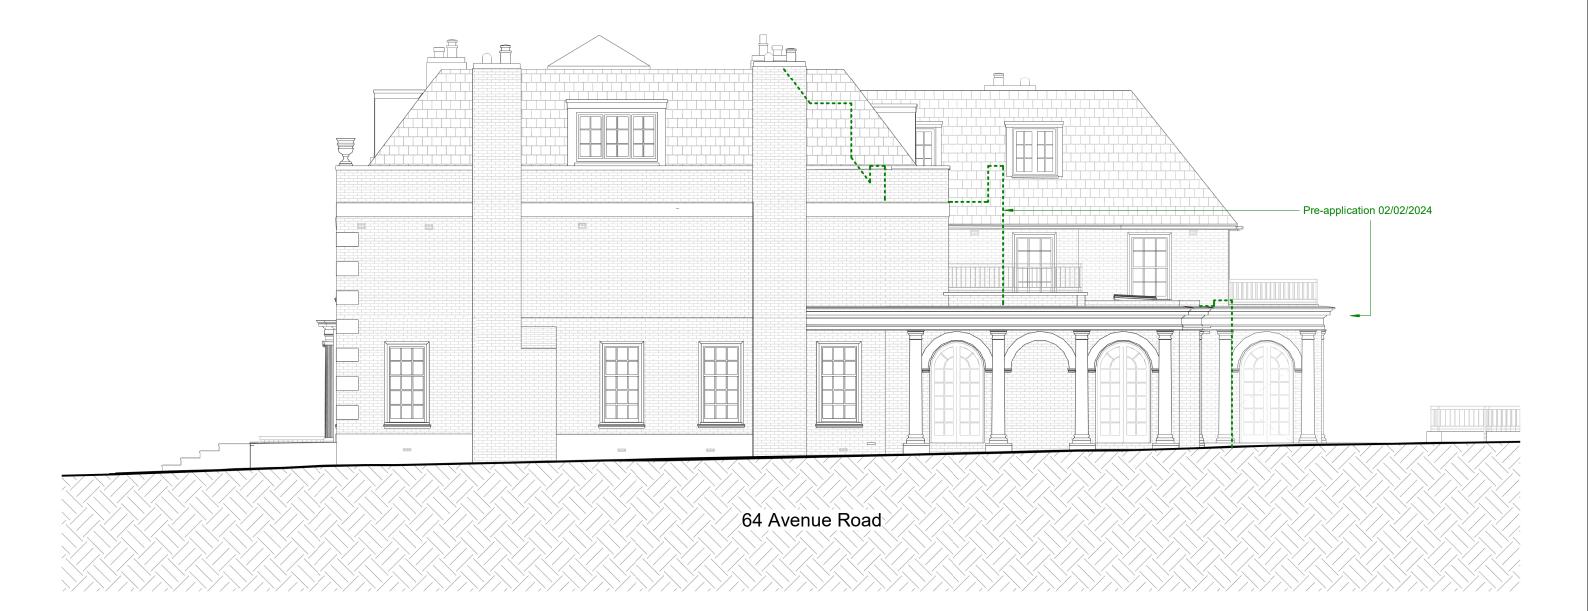

# ANNOTATION KEY

- ASSUMED SITE BOUNDARY LINE EXISTING BUILDING LINE LINE OF BUILDING OVER - - LINE OF BASEMENT
- - PRE APP OUTLINE-Pre-application meeting on 02/02/2024 with Mr Alan Wito -Camden Planning Design and Conservation Officer

# 21037 - 64 AVENUE ROAD

#### Proposed Rear Elevation

| Date: 29/05/2024  | Status: Planning |           |
|-------------------|------------------|-----------|
| Scale: 1:100 @ A3 | © KSR Architects |           |
| Project Ref:      | Drawing No:      | Revision: |
| 21037             | P302             |           |