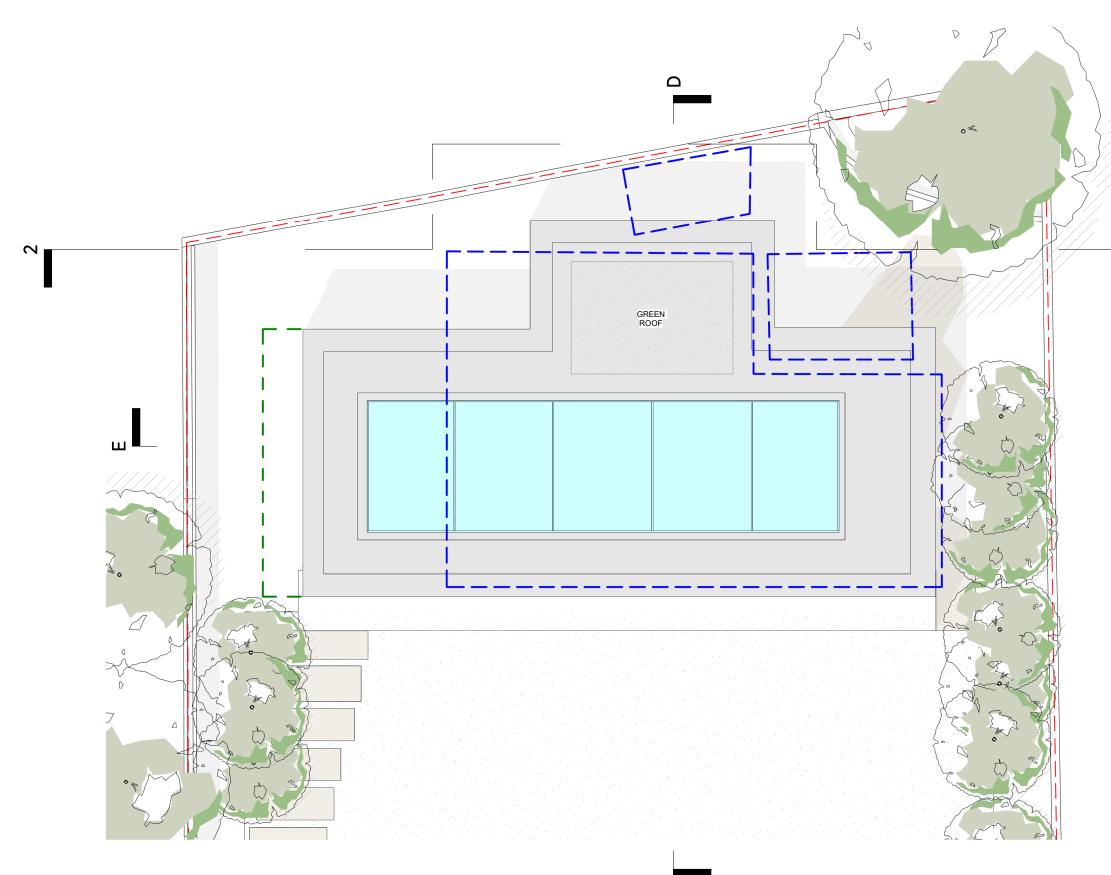

#### Proposed Rear Pool Plant Plan

| Date: 28/04/2024  | Status: Planning |           |
|-------------------|------------------|-----------|
| Scale: 1:100 @ A3 | © KSR Architects |           |
| Project Ref:      | Drawing No:      | Revision: |
| 21037             | P150             |           |

#### Proposed Rear Pool Plan

| Date: 28/04/2024  | Status: Planning      |  |
|-------------------|-----------------------|--|
| Scale: 1:100 @ A3 | © KSR Architects      |  |
| Project Ref:      | Drawing No: Revision: |  |
| 21037             | P160                  |  |