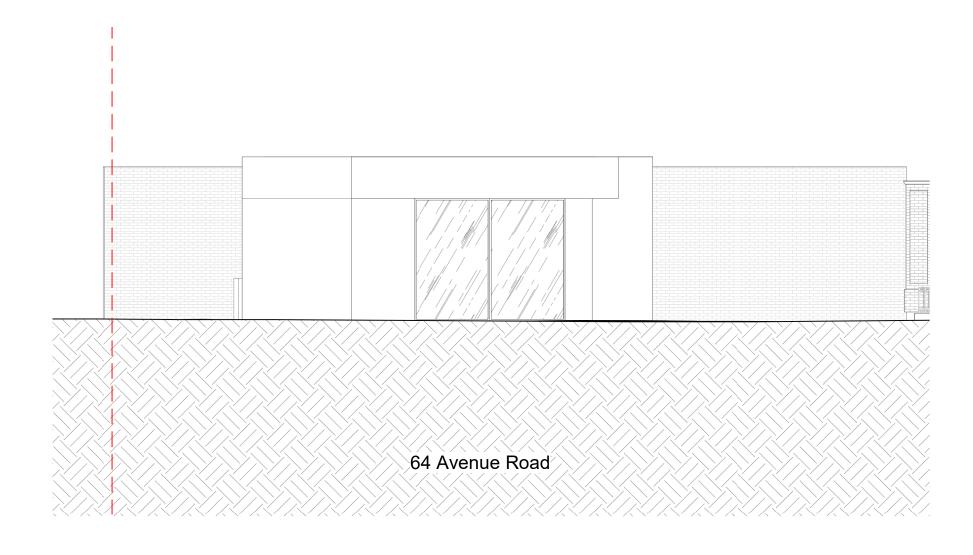

# 21037 - 64 AVENUE ROAD

#### Proposed Rear Elevation

| Date: 29/05/2024  | Status: Planning |           |
|-------------------|------------------|-----------|
| Scale: 1:100 @ A3 | © KSR Architects |           |
| Project Ref:      | Drawing No:      | Revision: |
| 21037             | P302             |           |