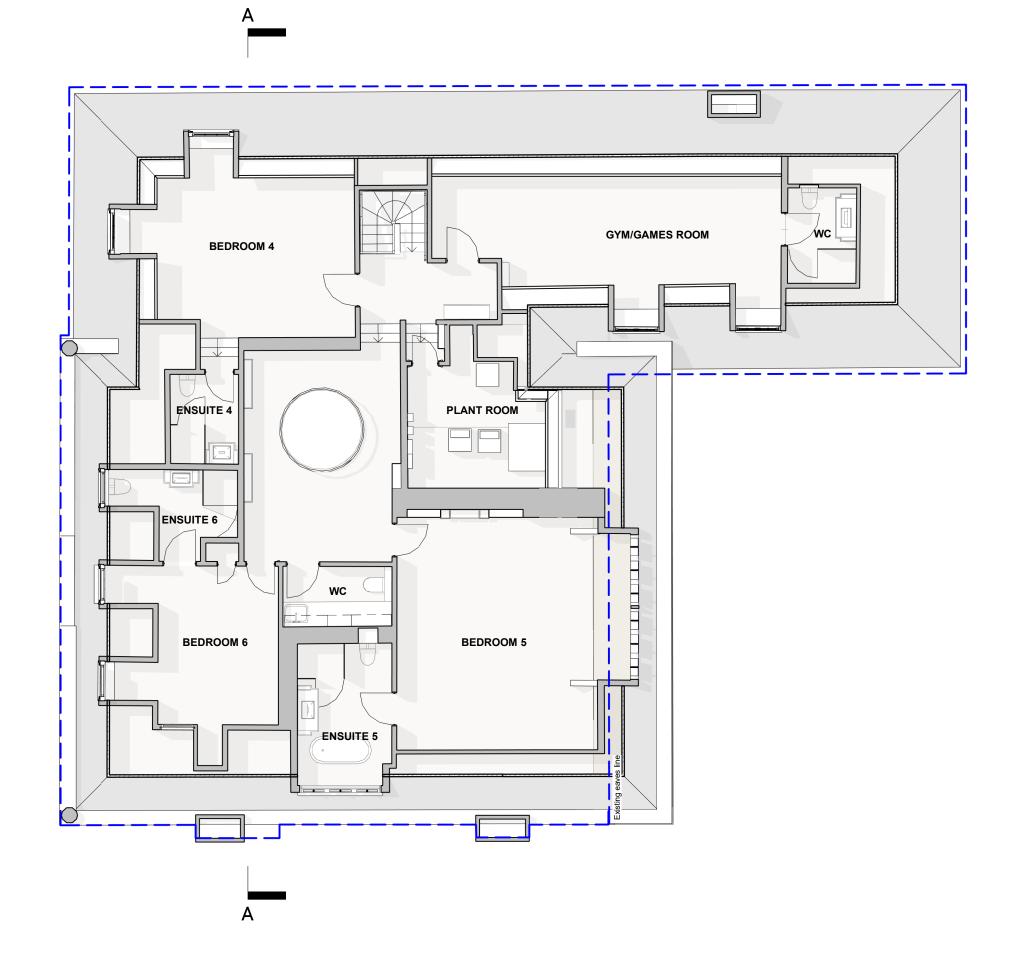

# 21037 - 64 AVENUE ROAD

### Proposed Sub-Basement Floor

| Date: 28/05/2024 | Status: Planning |  |
|------------------|------------------|--|
| Scale: 1:100 @A3 | © KSR Architects |  |
| Drawing No:      | Revision:        |  |
| 21037-P080       |                  |  |