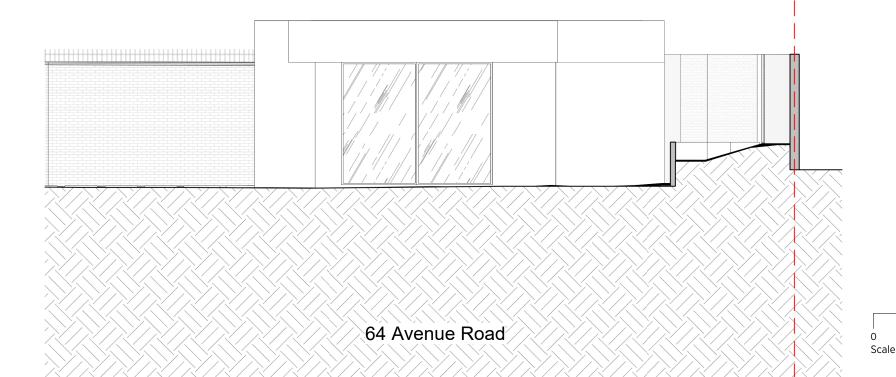

atsoever nature and however arising from any variation made to this drawing or in the execution of the work to which it relates which has not been referred to them and their approval obtained. Areas are based on unchecked survey and are

approximate only. Do not scale from this drawing or the digital data, only figured dimensions are to be used. Refer to linear scale for guidance.

Check all dimensions on site prior to carrying out any works and advise any discrepancy





#### Proposed Rear Pool Front and **Rear Elevation**

| Date: 28/05/2024  | Status: Planning |           |
|-------------------|------------------|-----------|
| Scale: 1:100 @ A3 | © KSR Architects |           |
| Project Ref:      | Drawing No:      | Revision: |
| 21037             | P310             |           |





GENERAL NOTES:

GENERAL NO1ES: This drawing is copyright of KSR architects. This drawing must be read in conjunction with the Designer's Risk Assessment, specification and all other relevant documentation and drawings. KSR architects accept no liability for any expense, loss or damage of whatsoever nature and however arising from any variation made to this drawing or in the execution of the work to which it relates which has not been referred to them and their approval obtained. Areas are based on unchecked survey and are approximate only. Do not scale from this drawing or the digital data, only figured

dimensions are to be used. Refer to linear scale for guidance. Check all dimensions on site prior to carrying out any works and advise any discrepancy





# 21037 - 64 AVENUE ROAD

Prop