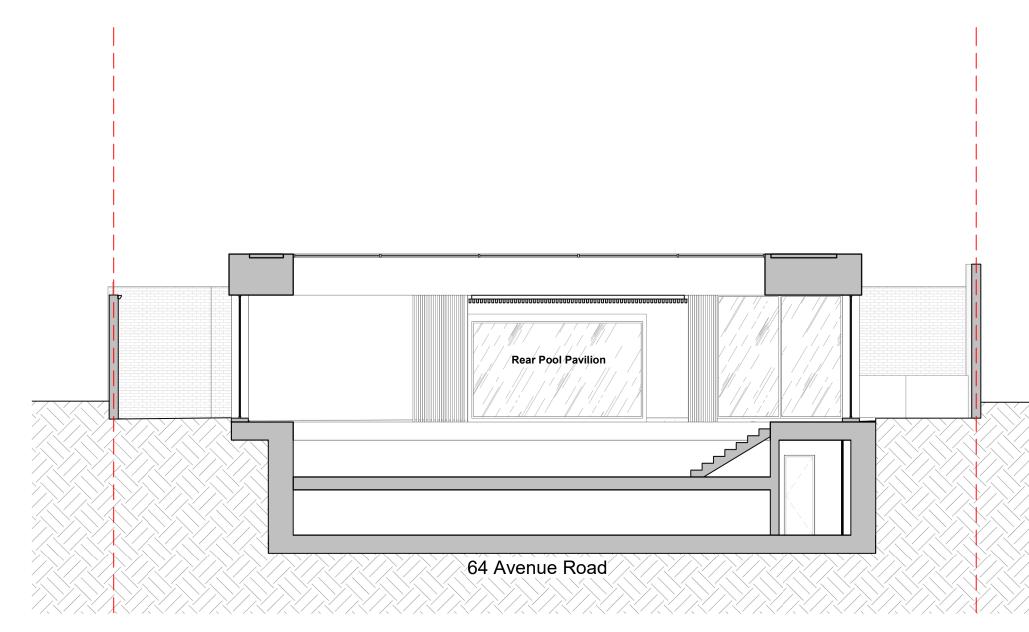

### Proposed Section C

KSR architects accept no liability for any expense, loss or damage of whatsoever nature and however arising from any variation made to this drawing or in the execution of the work to which it relates which has not been referred to them and their approval obtained. Areas are based on unchecked survey and are

#### Proposed Rear Pool Section D

| Date: 28/05/2024 | Status: Planning      |  |
|------------------|-----------------------|--|
| Scale: 1:100     | © KSR Architects      |  |
| Project Ref:     | Drawing No: Revision: |  |
| 21037            | P210                  |  |