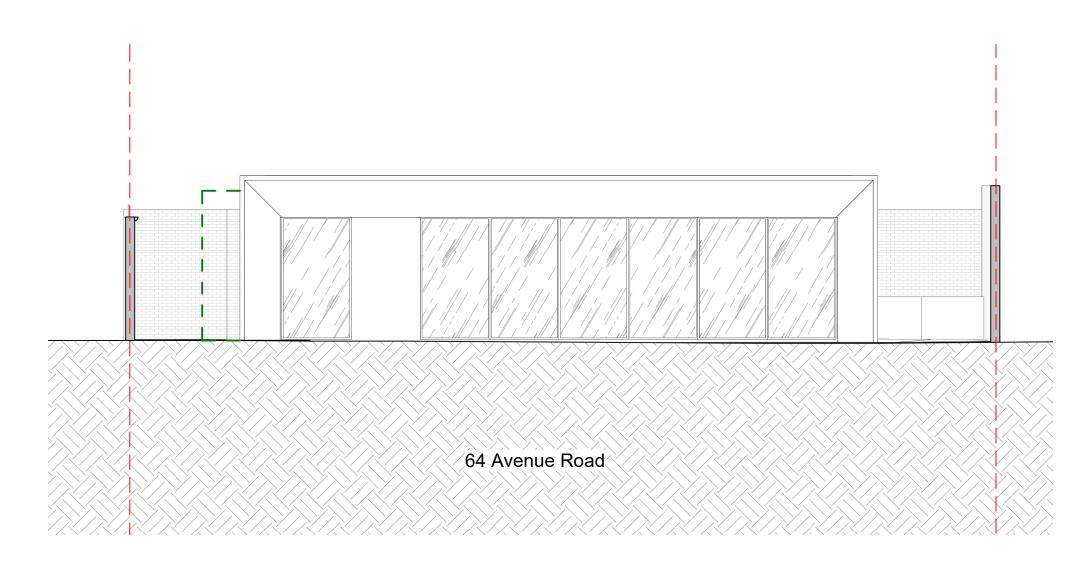

# 21037 - 64 AVENUE ROAD

#### Proposed Rear Elevation

| Date: 29/05/2024  | Status: Planning |           |
|-------------------|------------------|-----------|
| Scale: 1:100 @ A3 | © KSR Architects |           |
| Project Ref:      | Drawing No:      | Revision: |
| 21037             | P302             |           |