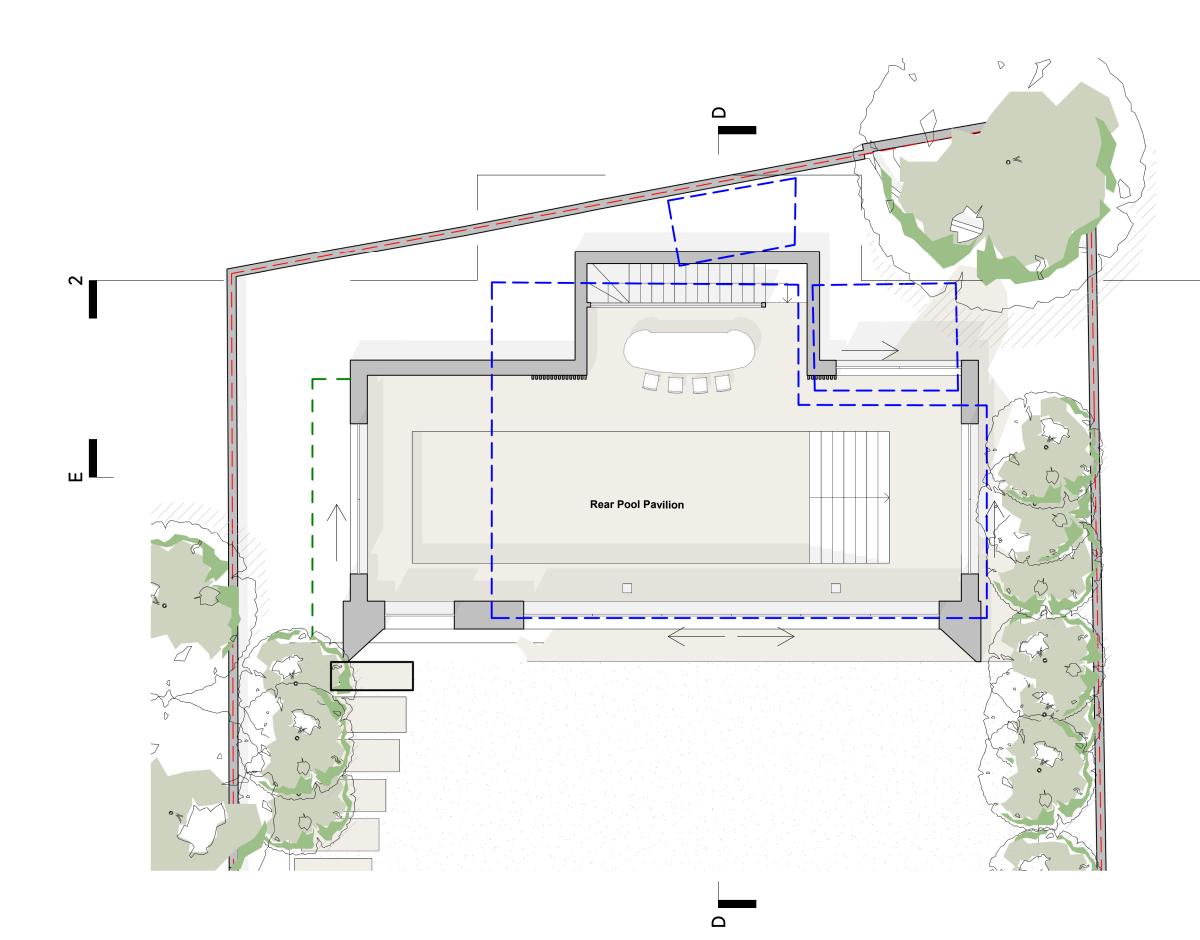

#### Proposed Rear Pool Plant Plan

| Date: 28/04/2024  | Status: Planning |           |
|-------------------|------------------|-----------|
| Scale: 1:100 @ A3 | © KSR Architects |           |
| Project Ref:      | Drawing No:      | Revision: |
| 21037             | P150             |           |