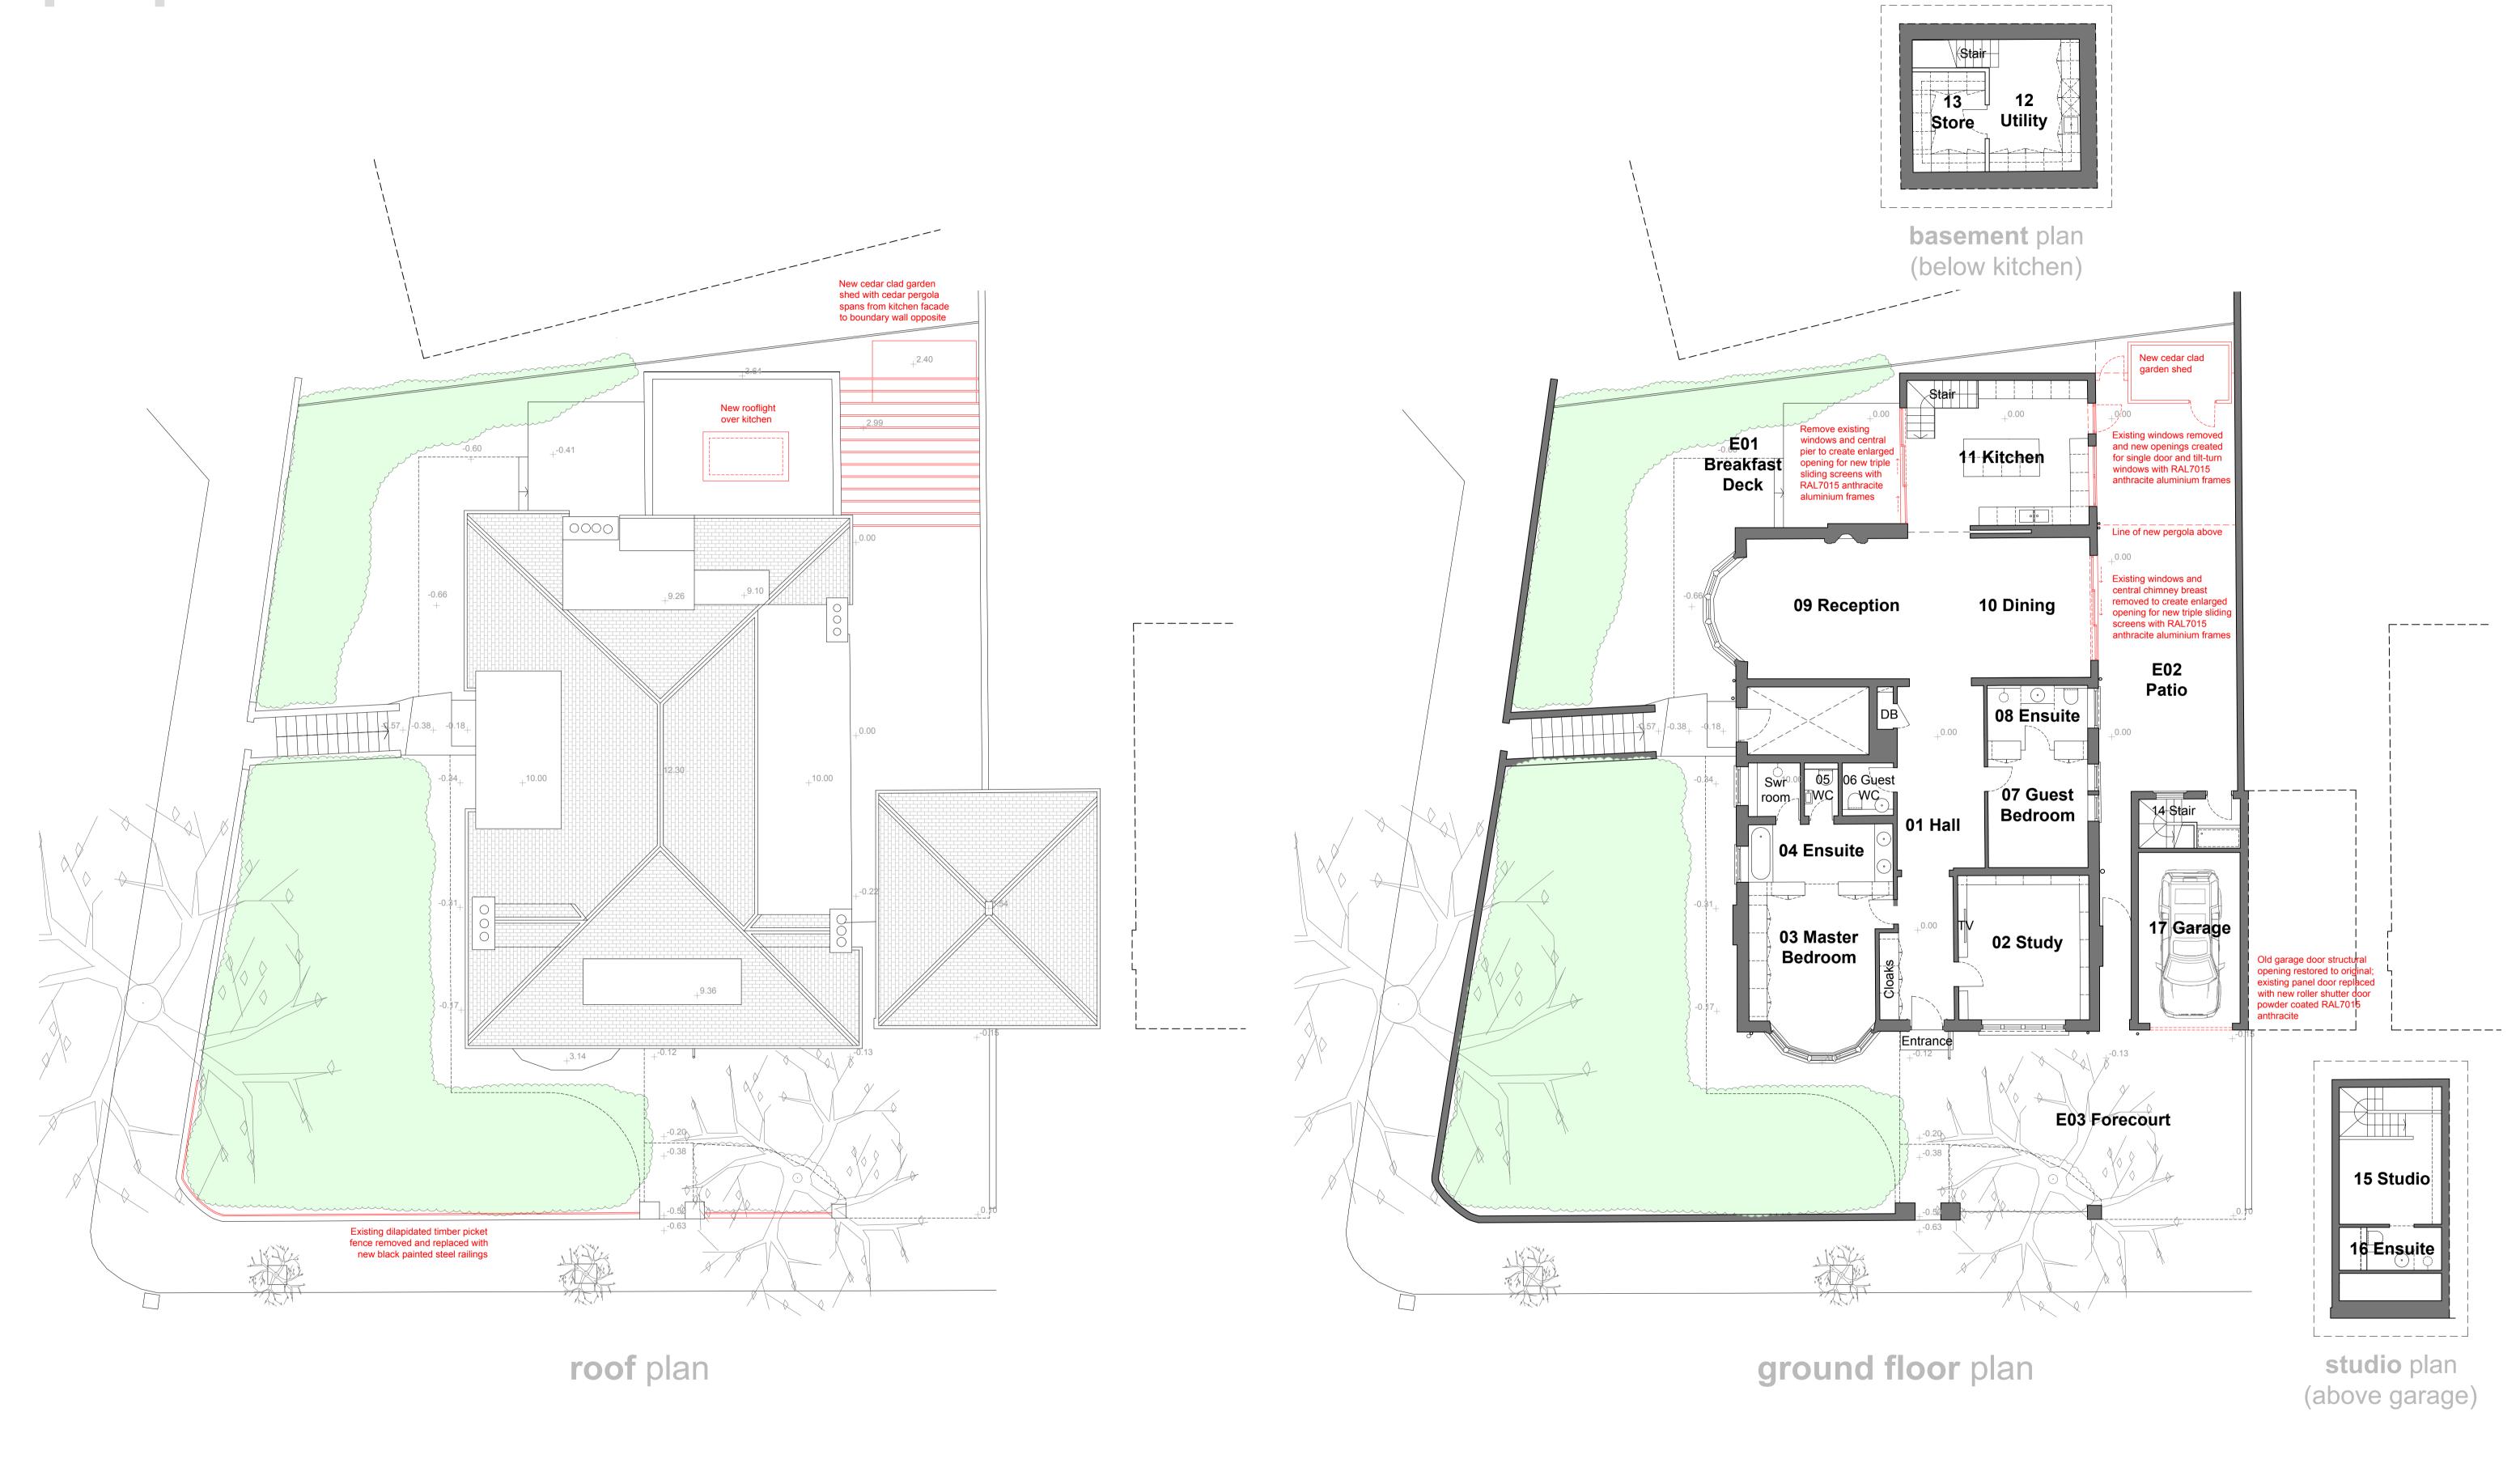

## proposed

| notes:                                                                                                             | 1 Redington Road         |
|--------------------------------------------------------------------------------------------------------------------|--------------------------|
| Refer to services plans for further information regarding electrics, plumbing and ventilation (drawings to follow) | drawing: Proposed Layout |
|                                                                                                                    | date: 13 Sep 2024        |
|                                                                                                                    | drawing no: D054.11      |
|                                                                                                                    | scale: 1.50              |
| do not scale from these drawings, if in doubt ask                                                                  | rev: A                   |