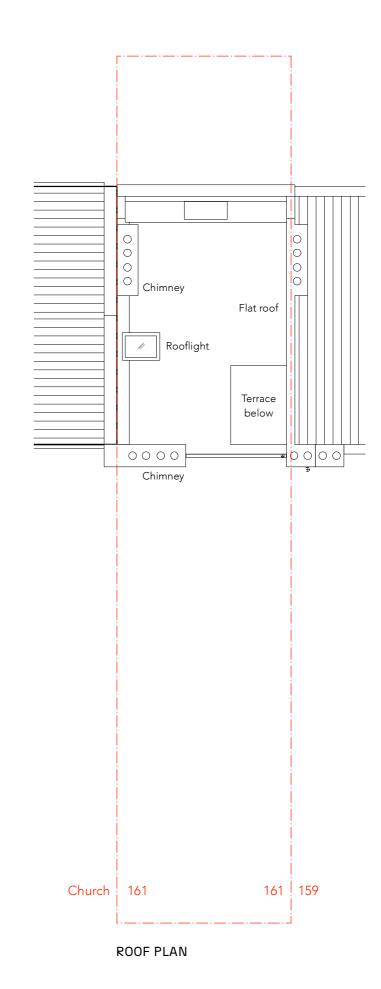

# **PROJECT ADDRESS:**

161 ARLINGTON ROAD LONDON NW1 7ET

# DRAWING NAME:

EXISTING PLANS