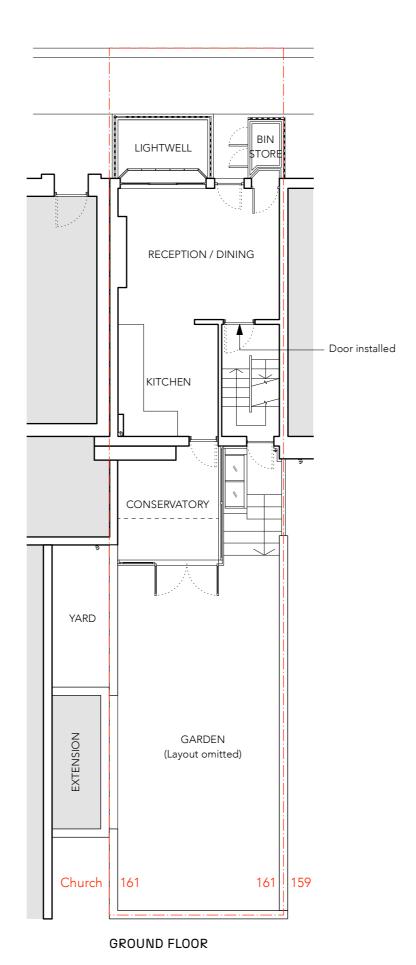

## PROJECT ADDRESS:

161 ARLINGTON ROAD LONDON NW1 7ET

### **DRAWING REF:**

001A-020

EXISTING
PLANS

### **DRAWING INFO:**

DATE 17.10.2024
PAGE SIZE A3
SCALE 1:100
REV -