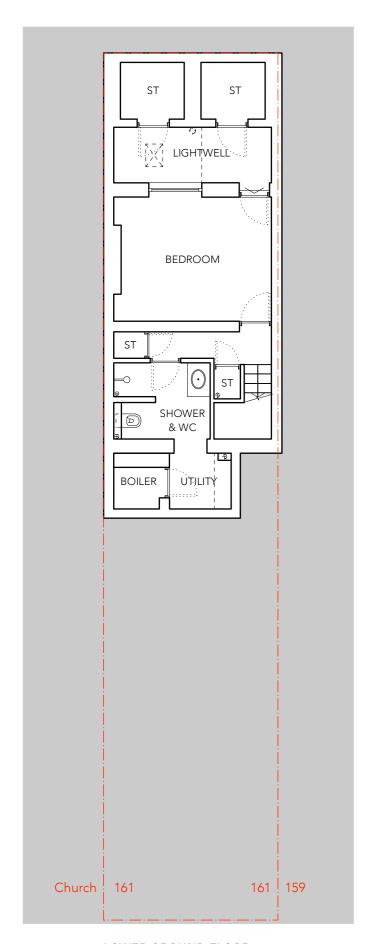

## PROJECT ADDRESS:

161 ARLINGTON ROAD LONDON NW1 7ET

### **DRAWING REF:**

001A-020

EXISTING
PLANS

### **DRAWING INFO:**

DATE 17.10.2024
PAGE SIZE A3
SCALE 1:100
REV -