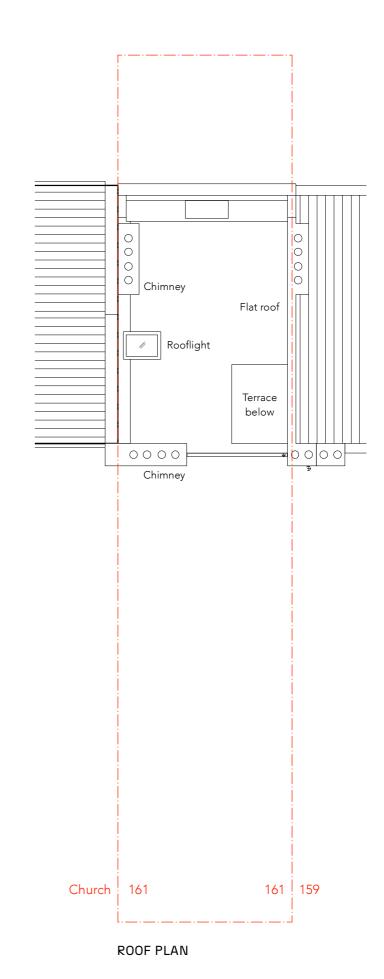

# STU DIO 309

#### E: info@studio309.co.uk

Studio 309 Ltd is a company registered in England and Wales (Company no. 15747917).

Registered Office Address: First Floor Office, 3 Hornton Place, London, W8 4LZ

## **PROJECT ADDRESS:**

161 ARLINGTON ROAD LONDON NW1 7ET

#### **DRAWING REF:**

001A-011

## DRAWING NAME:

PRE-EXISTING PLANS

### **DRAWING INFO:**

DATE 17.10.2024
PAGE SIZE A3
SCALE 1:100
REV -

## **REVISION INFO:**

29.10.2024 Rev.- Issued for Planning

This drawing is distributed under copyright and must not be reproduced or copied without the written permission of Studio 309 Ltd. All dimensions, areas, and levels are approximate and to be confirmed on site. This drawing is not to be used for the purpose of calculating areas for valuation.