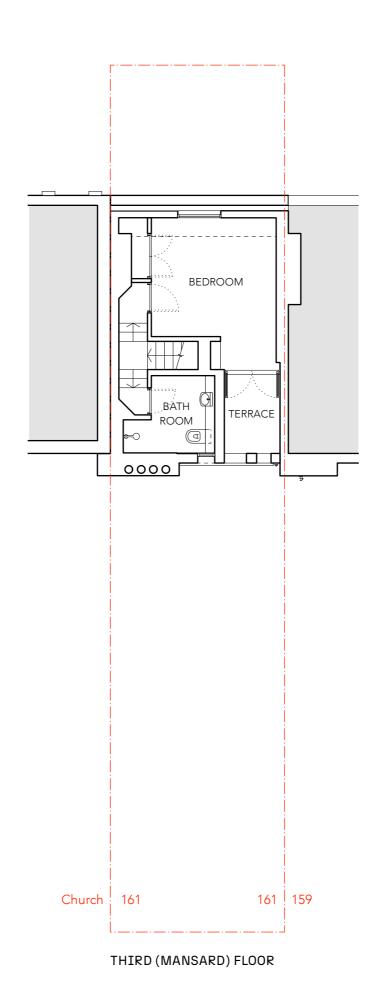

# STU DIO 309

#### E: info@studio309.co.uk

Studio 309 Ltd is a company registered in England and Wales (Company no. 15747917).

Registered Office Address: First Floor Office, 3 Hornton Place, London, W8 4LZ

## **PROJECT ADDRESS:**

161 ARLINGTON ROAD LONDON NW1 7ET

#### **DRAWING REF:**

001A-011

## DRAWING NAME:

PRE-EXISTING PLANS

### **DRAWING INFO:**

DATE 17.10.2024
PAGE SIZE A3
SCALE 1:100
REV -

## **REVISION INFO:**

29.10.2024 Rev.- Issued for Planning

This drawing is distributed under copyright and must not be reproduced or copied without the written permission of Studio 309 Ltd. All dimensions, areas, and levels are approximate and to be confirmed on site. This drawing is not to be used for the purpose of calculating areas for valuation.