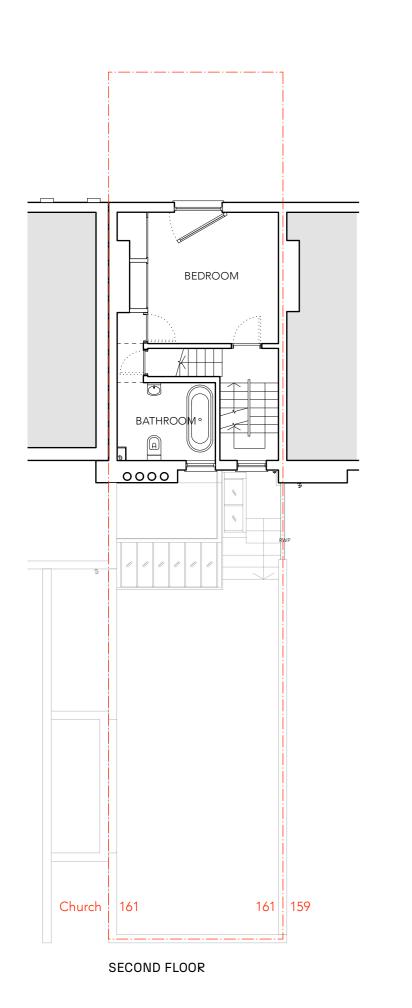

# STU DIO 309

#### E: info@studio309.co.uk

Studio 309 Ltd is a company registered in England and Wales (Company no. 15747917).

Registered Office Address: First Floor Office, 3 Hornton Place, London, W8 4LZ

## **PROJECT ADDRESS:**

161 ARLINGTON ROAD LONDON NW1 7ET

#### **DRAWING REF:**

001A-011

## DRAWING NAME:

PRE-EXISTING PLANS

### **DRAWING INFO:**

DATE 17.10.2024
PAGE SIZE A3
SCALE 1:100
REV -

## **REVISION INFO:**

29.10.2024 Rev.- Issued for Planning

This drawing is distributed under copyright and must not be reproduced or copied without the written permission of Studio 309 Ltd. All dimensions, areas, and levels are approximate and to be confirmed on site. This drawing is not to be used for the purpose of calculating areas for valuation.