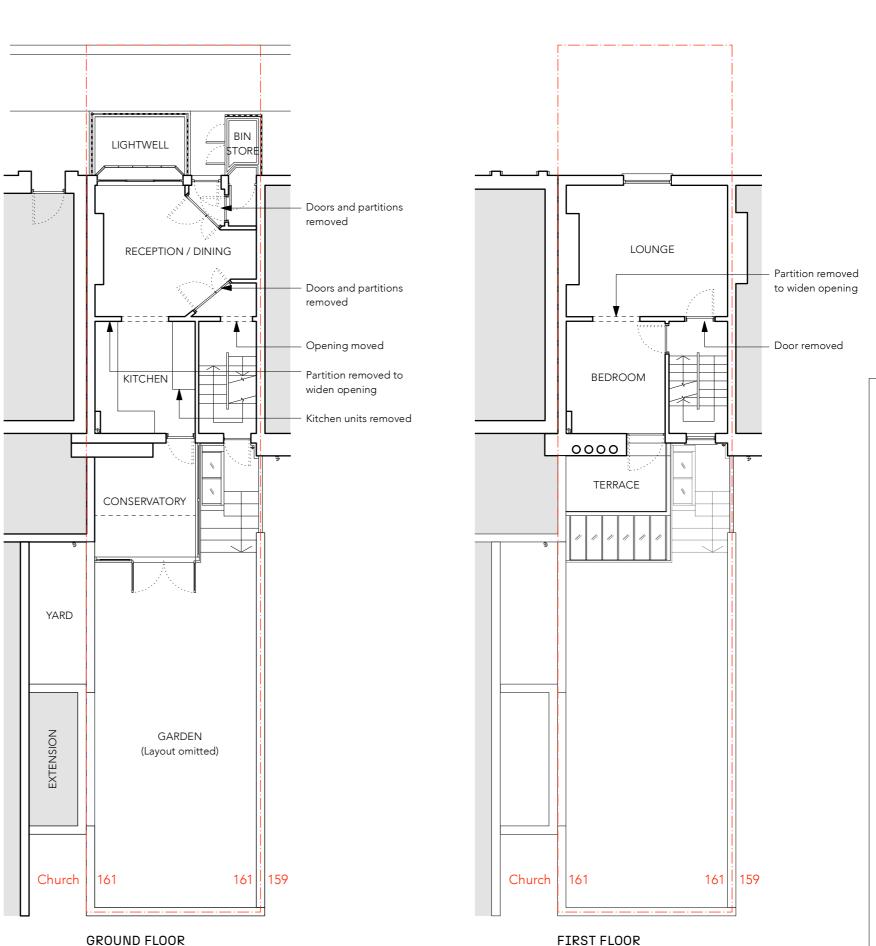

LOWER GROUND FLOOR





#### E: info@studio309.co.uk

Studio 309 Ltd is a company registered in England and Wales (Company no. 15747917).

Registered Office Address: First Floor Office, 3 Hornton Place, London, W8 4LZ

### PROJECT ADDRESS: 161 ARLINGTON ROAD LONDON NW1 7ET

# drawing ref:

#### DRAWING NAME:

PRE-EXISTING PLANS

## DRAWING INFO:

DATE 17.10.2024 PAGE SIZE A3 SCALE 1:100 REV -

# **REVISION INFO:**

29.10.2024 Rev.- Issued for Planning

This drawing is distributed under copyright and must not be reproduced or copied without the written permission of Studio 309 Ltd. All dimensions, areas, and levels are approximate and to be confirmed on site. This drawing is not to be used for the purpose of calculating areas for valuation