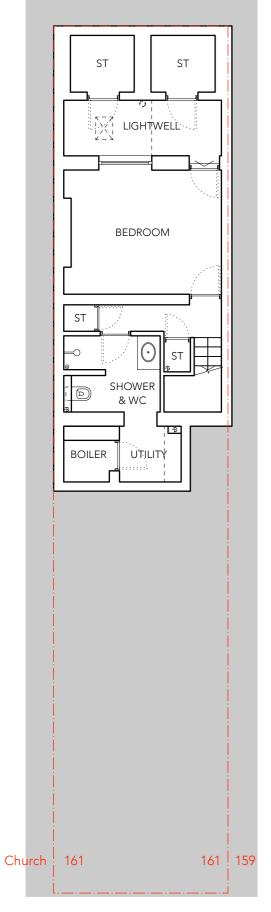

LOWER GROUND FLOOR





#### E: info@studio309.co.uk

Studio 309 Ltd is a company registered in England and Wales (Company no. 15747917).

Registered Office Address: First Floor Office, 3 Hornton Place, London, W8 4LZ

### PROJECT ADDRESS: 161 ARLINGTON ROAD LONDON NW1 7ET

# drawing ref:

#### DRAWING NAME:

PRE-EXISTING PLANS

## DRAWING INFO:

DATE 17.10.2024 PAGE SIZE A3 SCALE 1:100 REV -

# **REVISION INFO:**

29.10.2024 Rev.- Issued for Planning

This drawing is distributed under copyright and must not be reproduced or copied without the written permission of Studio 309 Ltd. All dimensions, areas, and levels are approximate and to be confirmed on site. This drawing is not to be used for the purpose of calculating areas for valuation