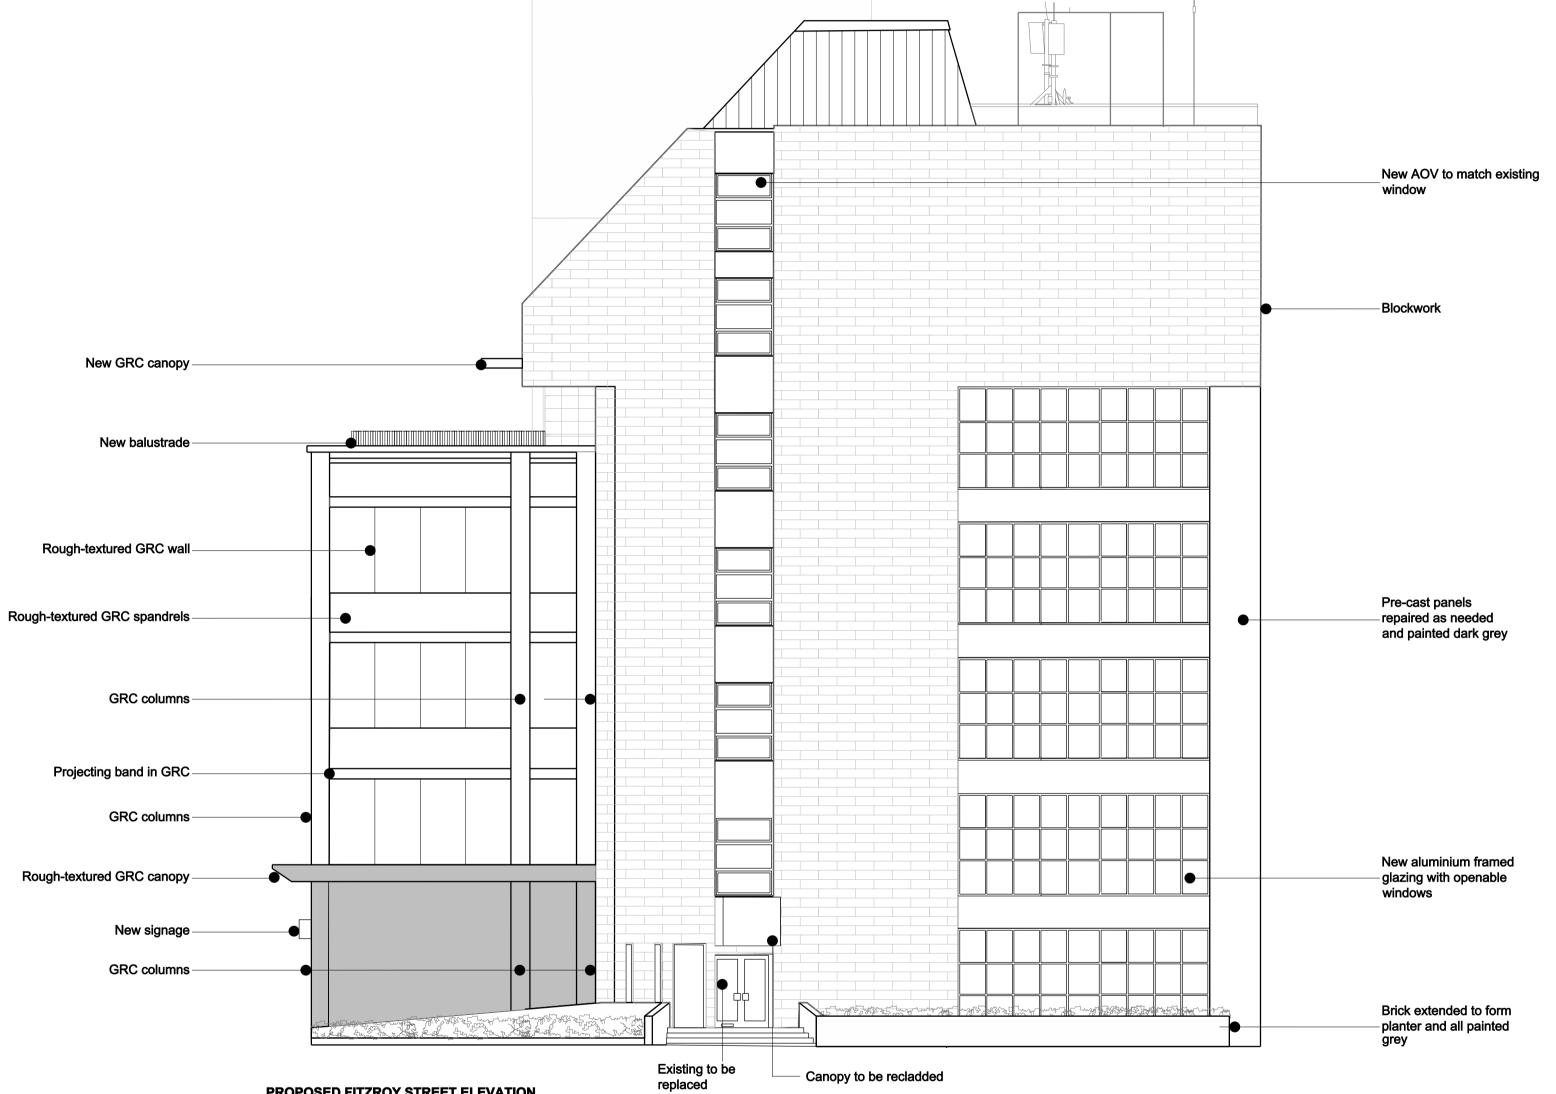

PROPOSED FITZROY STREET ELEVATION

| DATE       | DESCRIPTION         | REV. DATE | DESCRIPTION |  |  |
|------------|---------------------|-----------|-------------|--|--|
| 29.10.2024 | ISSUED FOR PLANNING |           |             |  |  |
|            |                     |           |             |  |  |
|            |                     |           |             |  |  |
|            |                     |           |             |  |  |
|            |                     |           |             |  |  |
|            |                     |           |             |  |  |
|            |                     |           |             |  |  |
|            |                     |           |             |  |  |
|            |                     |           |             |  |  |

DRAWING NAME: PROPOSED FITZROY STREET ELEVATION

Ben Adams Architects 🛛 🚽