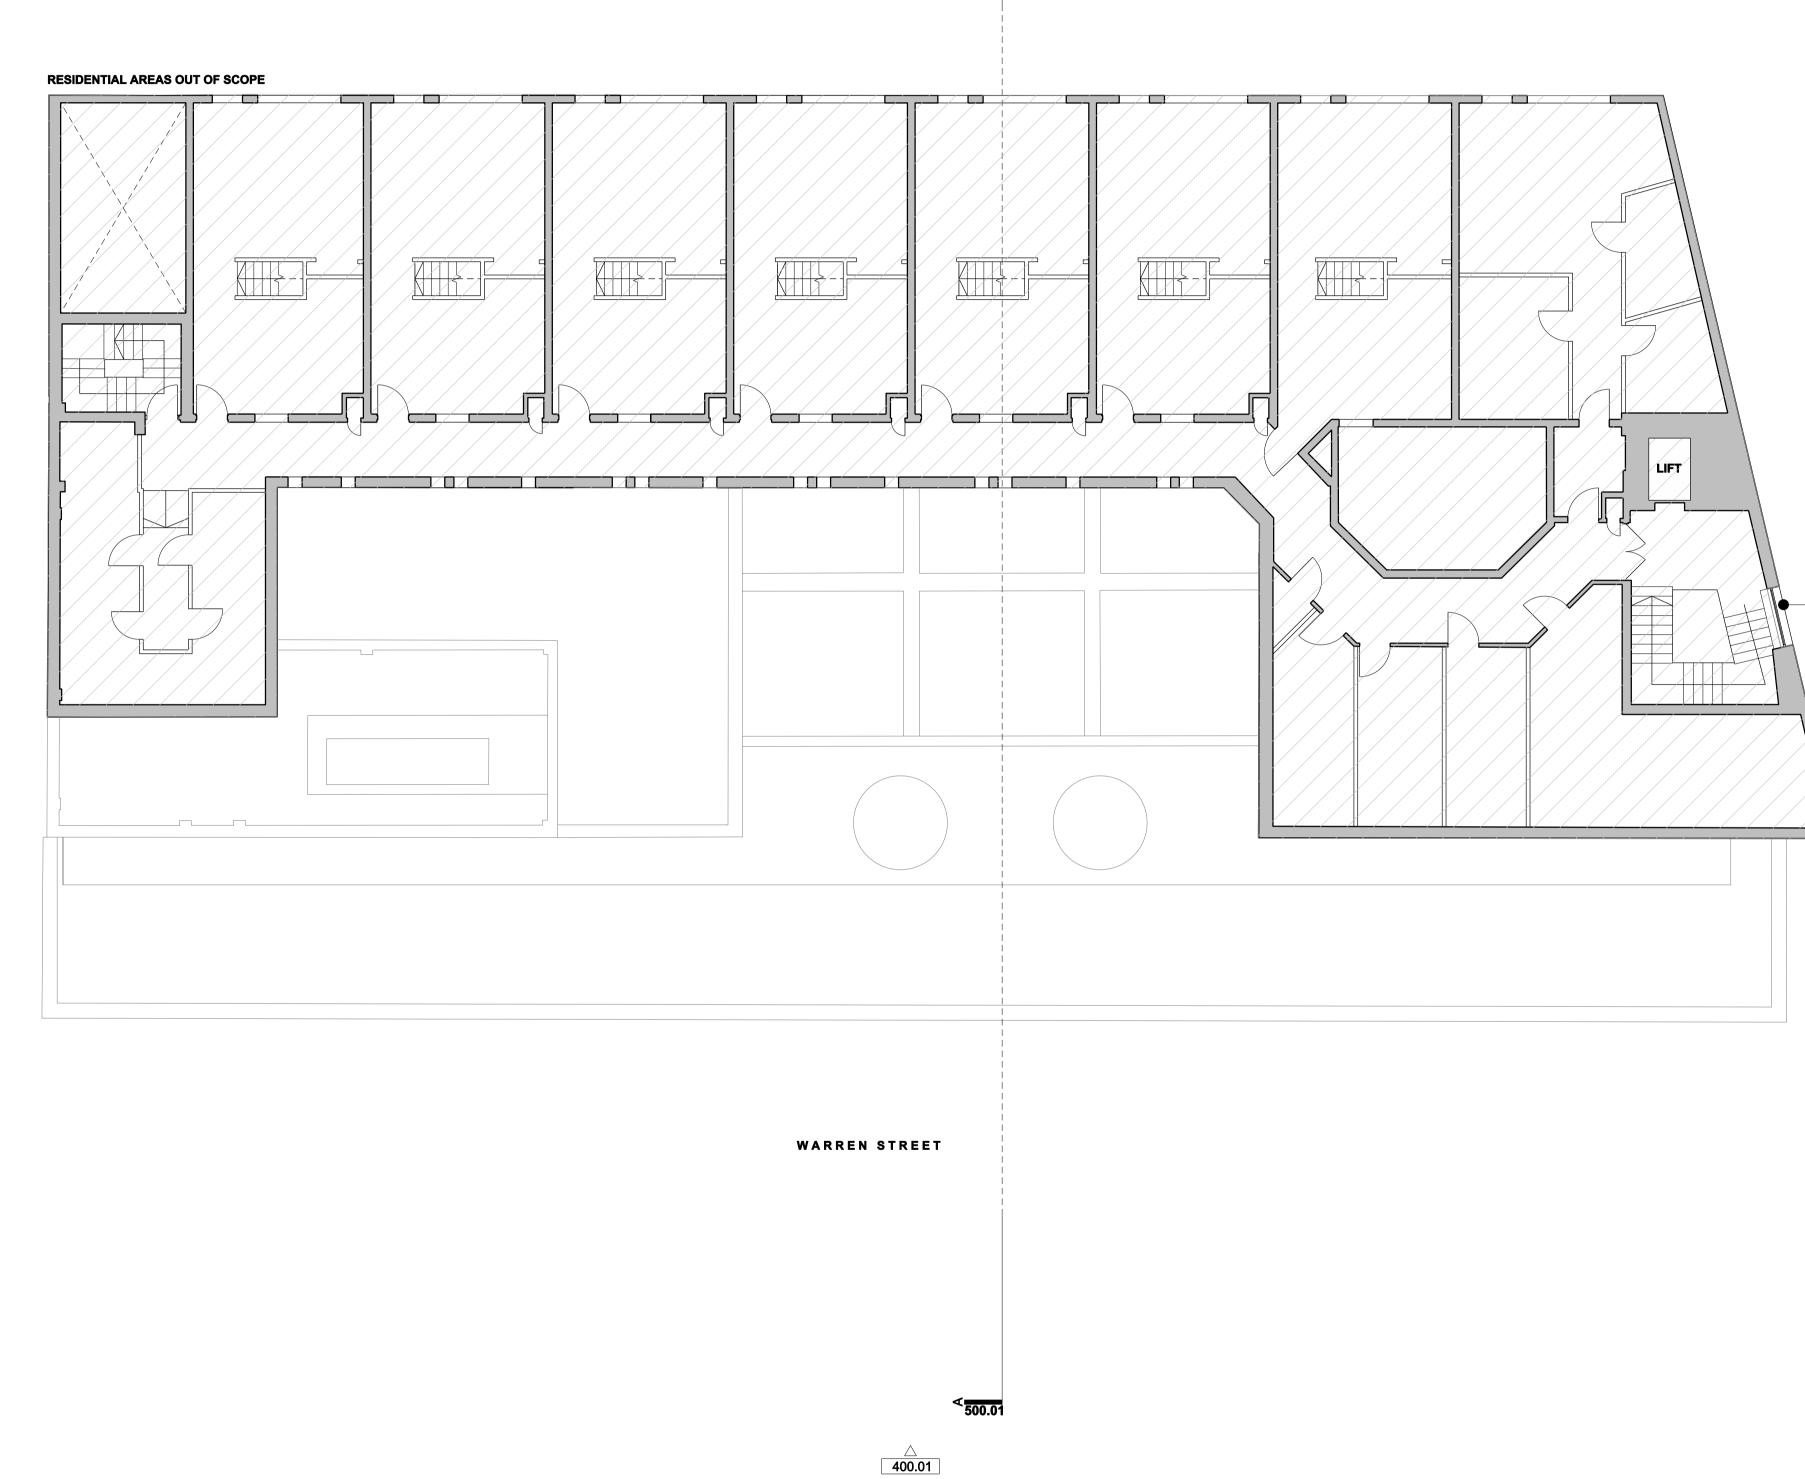

EUSTON ROAD

⊲ 500.01

**402.01** 

DRAWING NAME:

PROPOSED SIXTH FLOOR PLAN

T 020 7633 0000 benadamsarchitects.co.uk info@benadamsarchitects.co.uk 99 Southwark Street London SE1 0JF

JOB NO: 24-021 SCALE: 1:100 @ A1 STAGE: PLANNING

DRAWING NO:

P206

PROJECT NAME:

**45 WARREN STREET** 

∆ 401.01

Existing window at top level to be replace with AOV to match existing