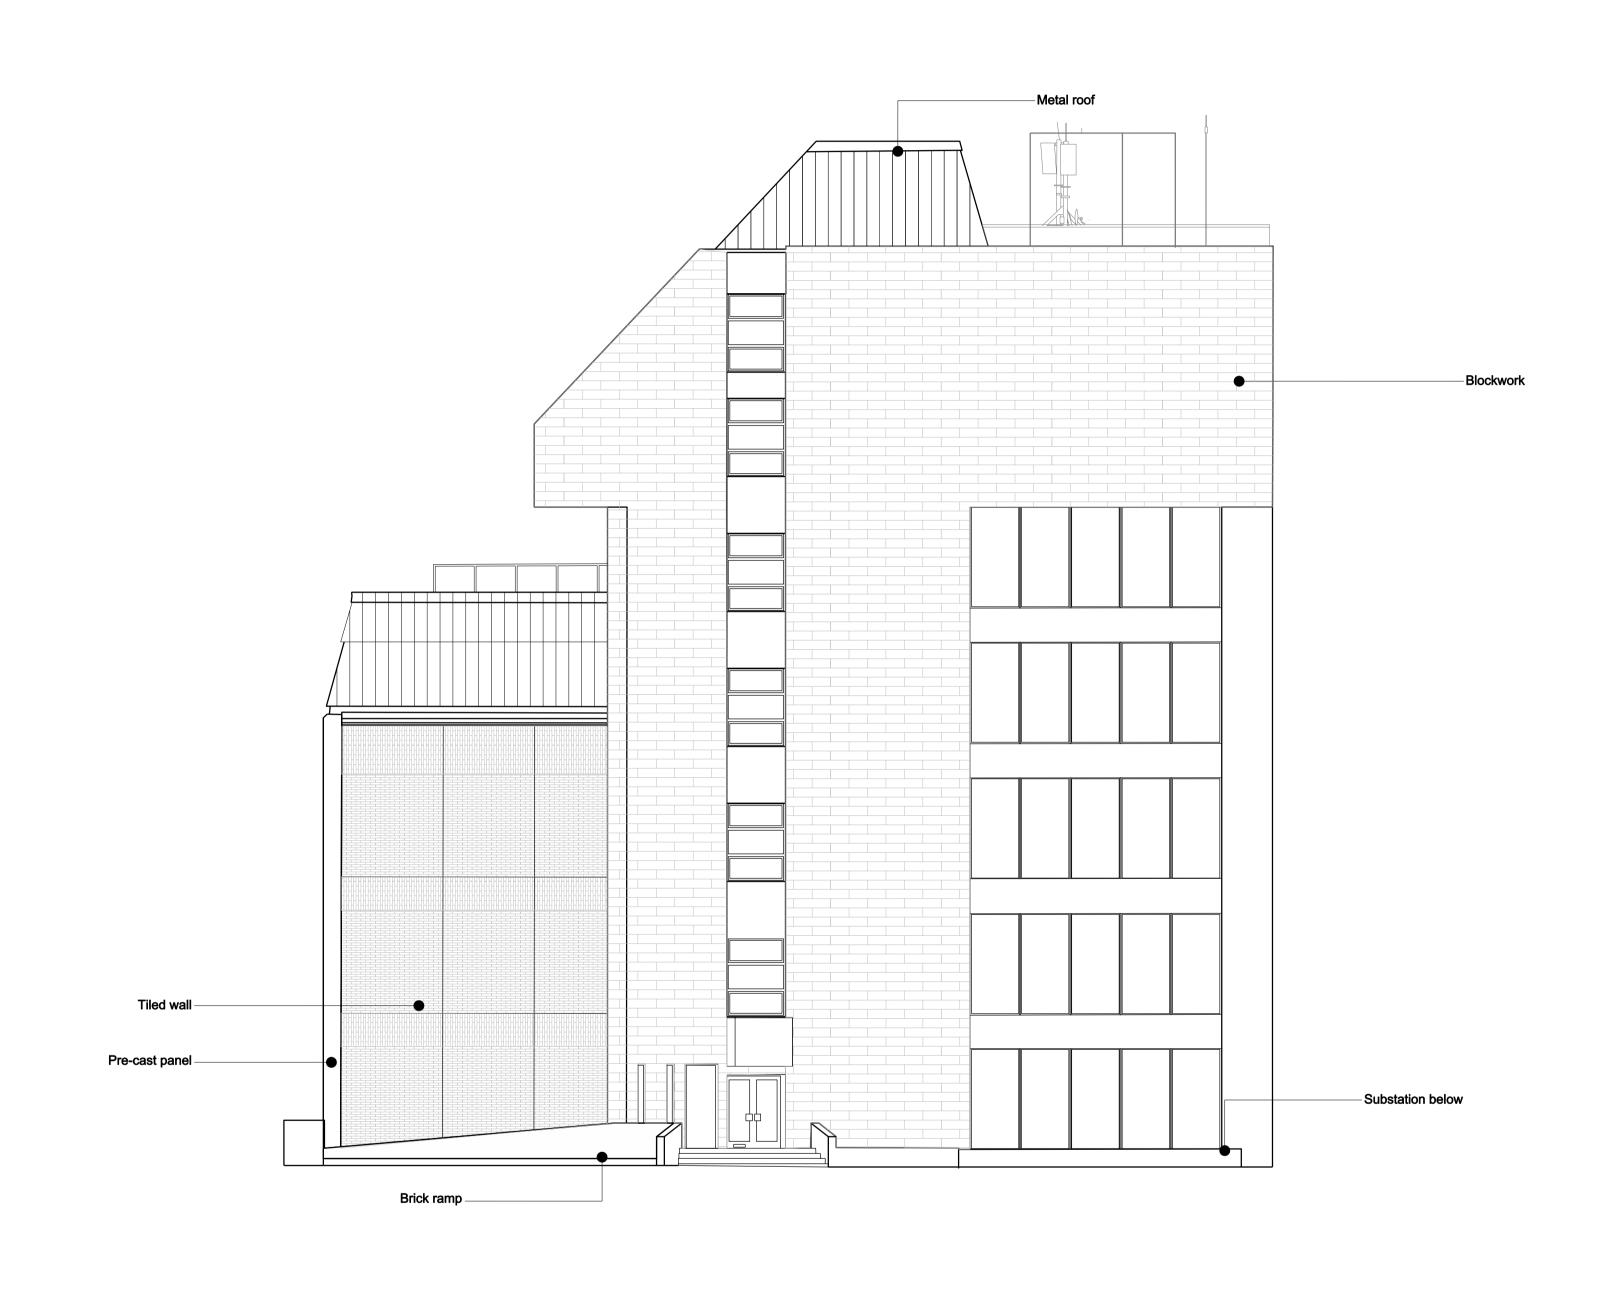

| Ben Adam                              | s Architects                                                                 | DRAWING NAME: | EXISTING FITZROY STREET ELEVATION |
|---------------------------------------|------------------------------------------------------------------------------|---------------|-----------------------------------|
| 99 Southwark Street<br>London SE1 0JF | T 020 7633 0000<br>benadamsarchitects.co.uk<br>info@benadamsarchitects.co.uk | PROJECT NAME: | 45 WARREN STREET                  |
| JOB NO:                               | 24-021                                                                       |               |                                   |
| SCALE:                                | 1:100 @ A1                                                                   | DRAWING NO:   | P121                              |
| STAGE:                                | PLANNING                                                                     |               |                                   |