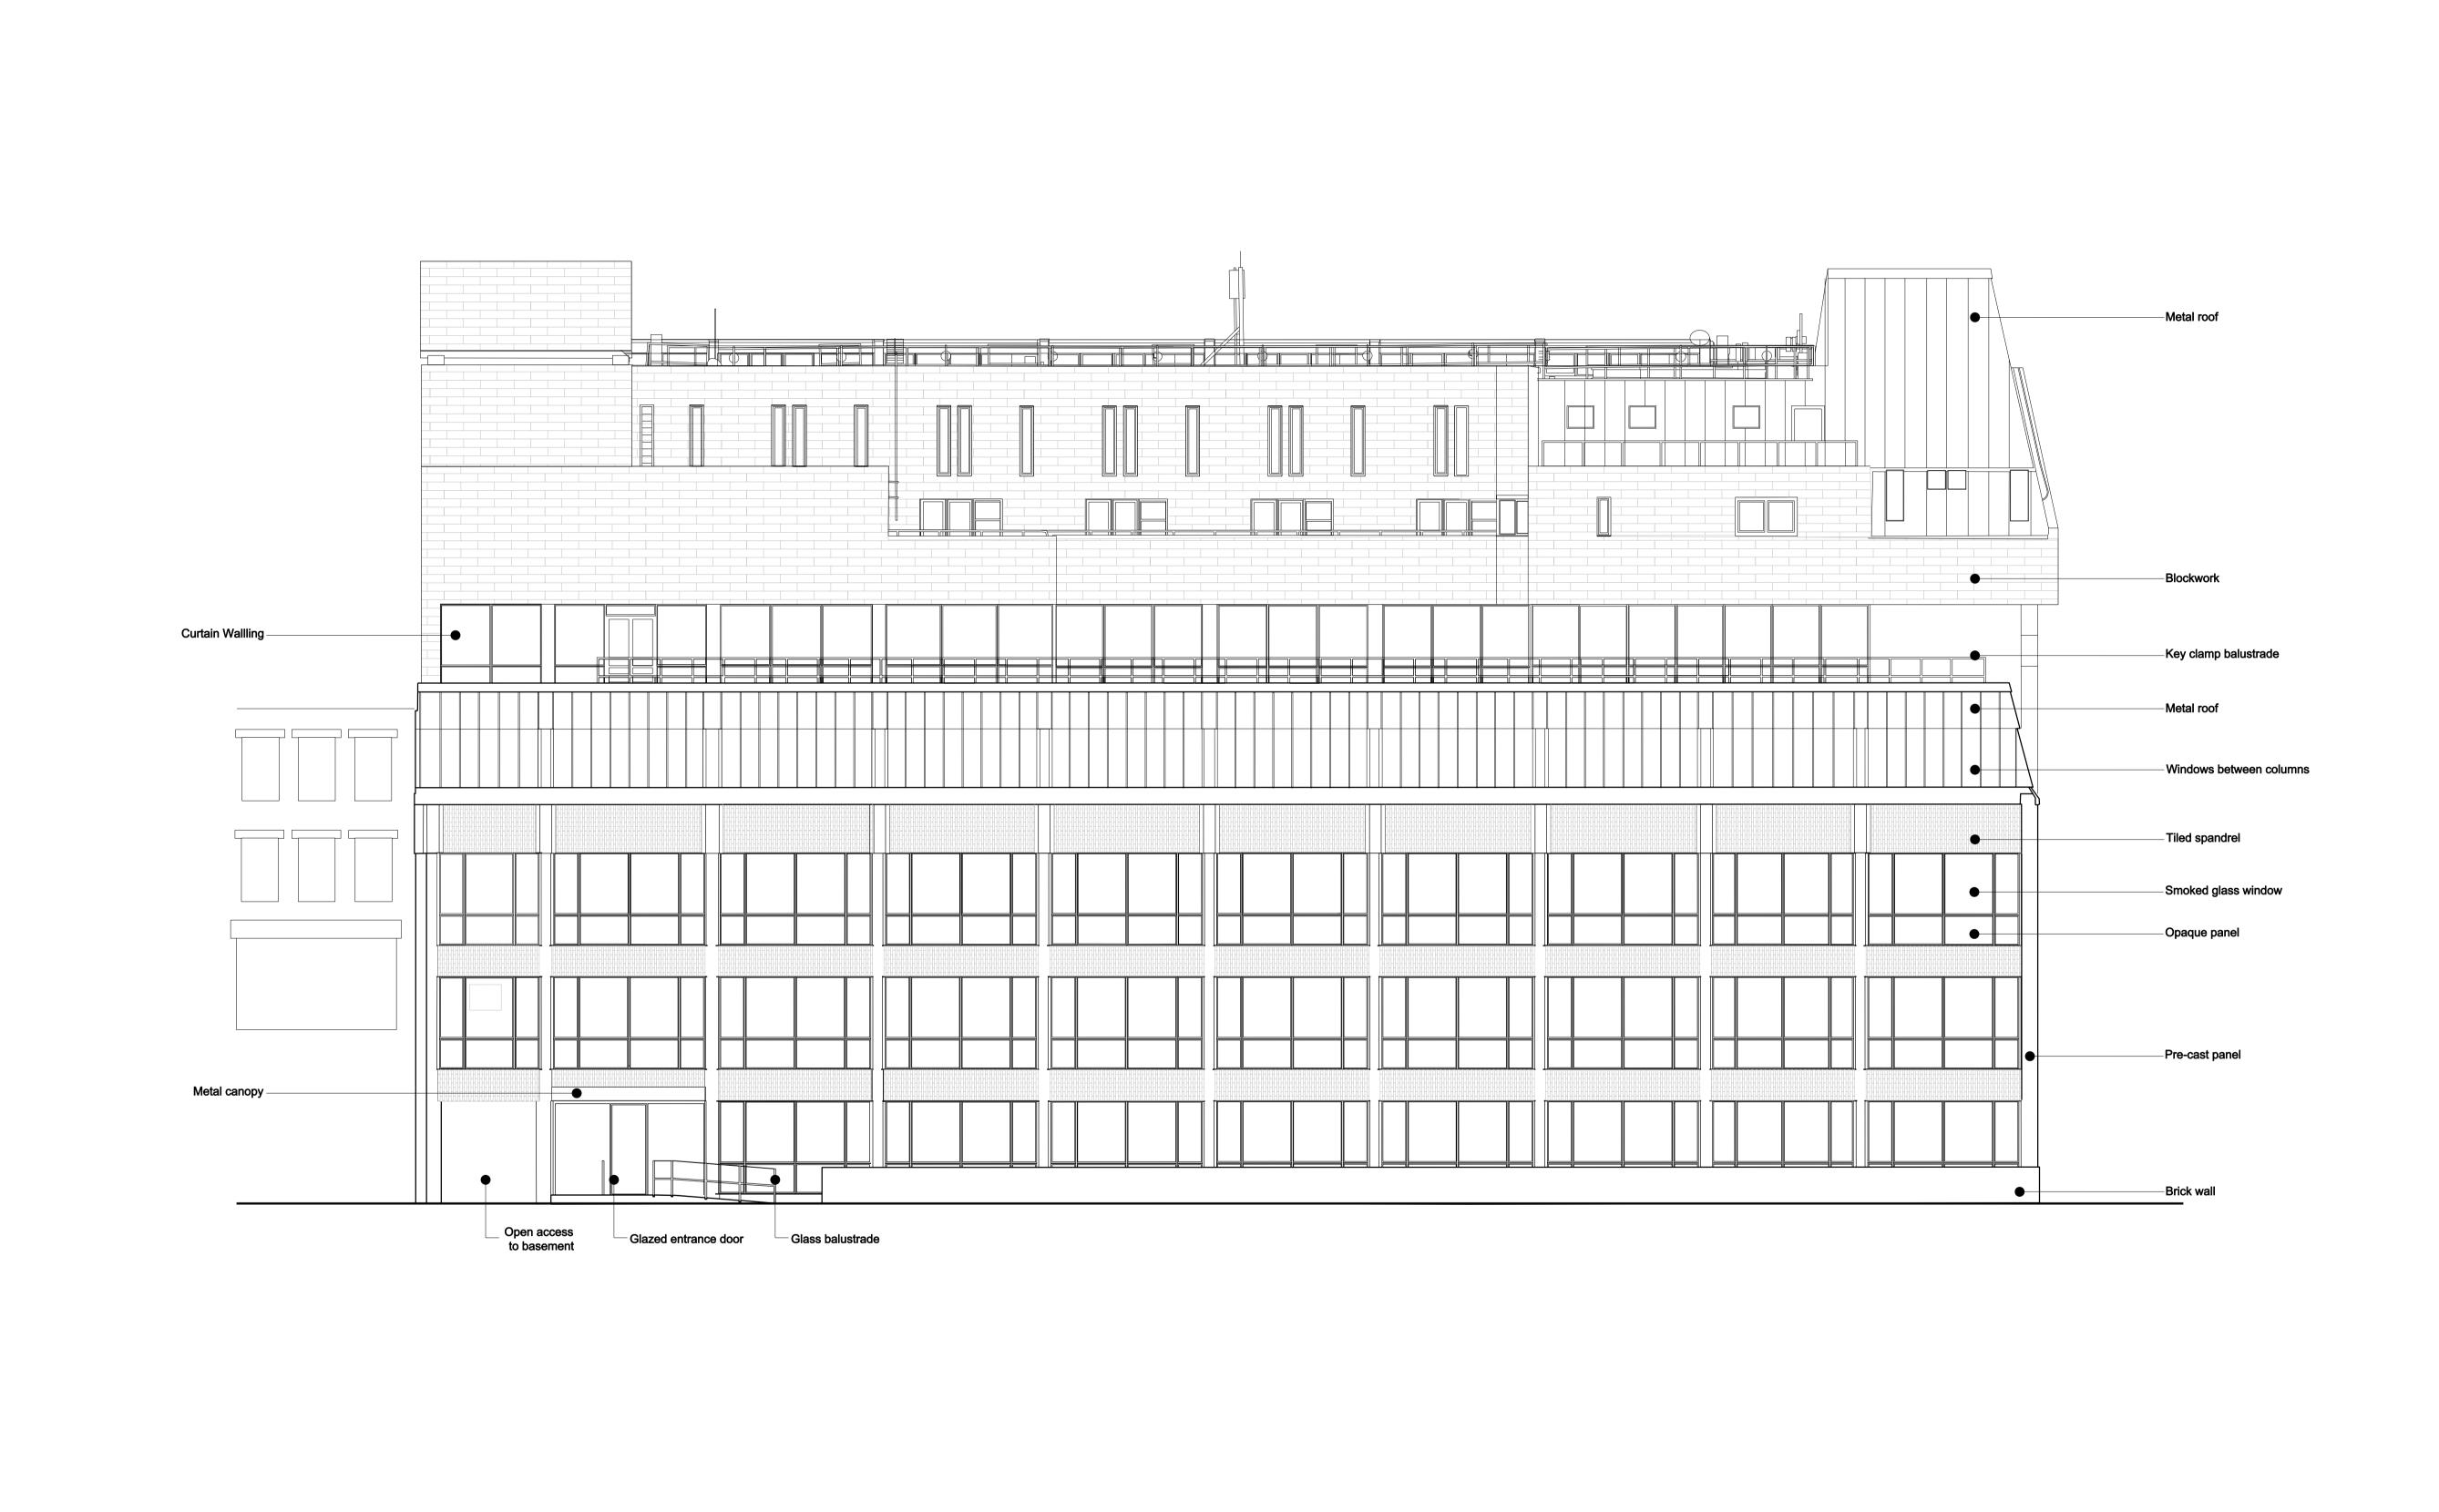

| s $\blacksquare$      | DRAWING NAME:                  | EXISTING WARREN STREET ELEVATION            |
|-----------------------|--------------------------------|---------------------------------------------|
|                       | PROJECT NAME:                  | 45 WARREN STREET                            |
| JOB NO: <b>24-021</b> |                                |                                             |
| SCALE: 1:100 @ A1     |                                | P120                                        |
| LANNING               |                                |                                             |
| t                     | uk<br>s.co.uk<br><b>24-021</b> | PROJECT NAME:  24-021 100 @ A1  DRAWING NO: |