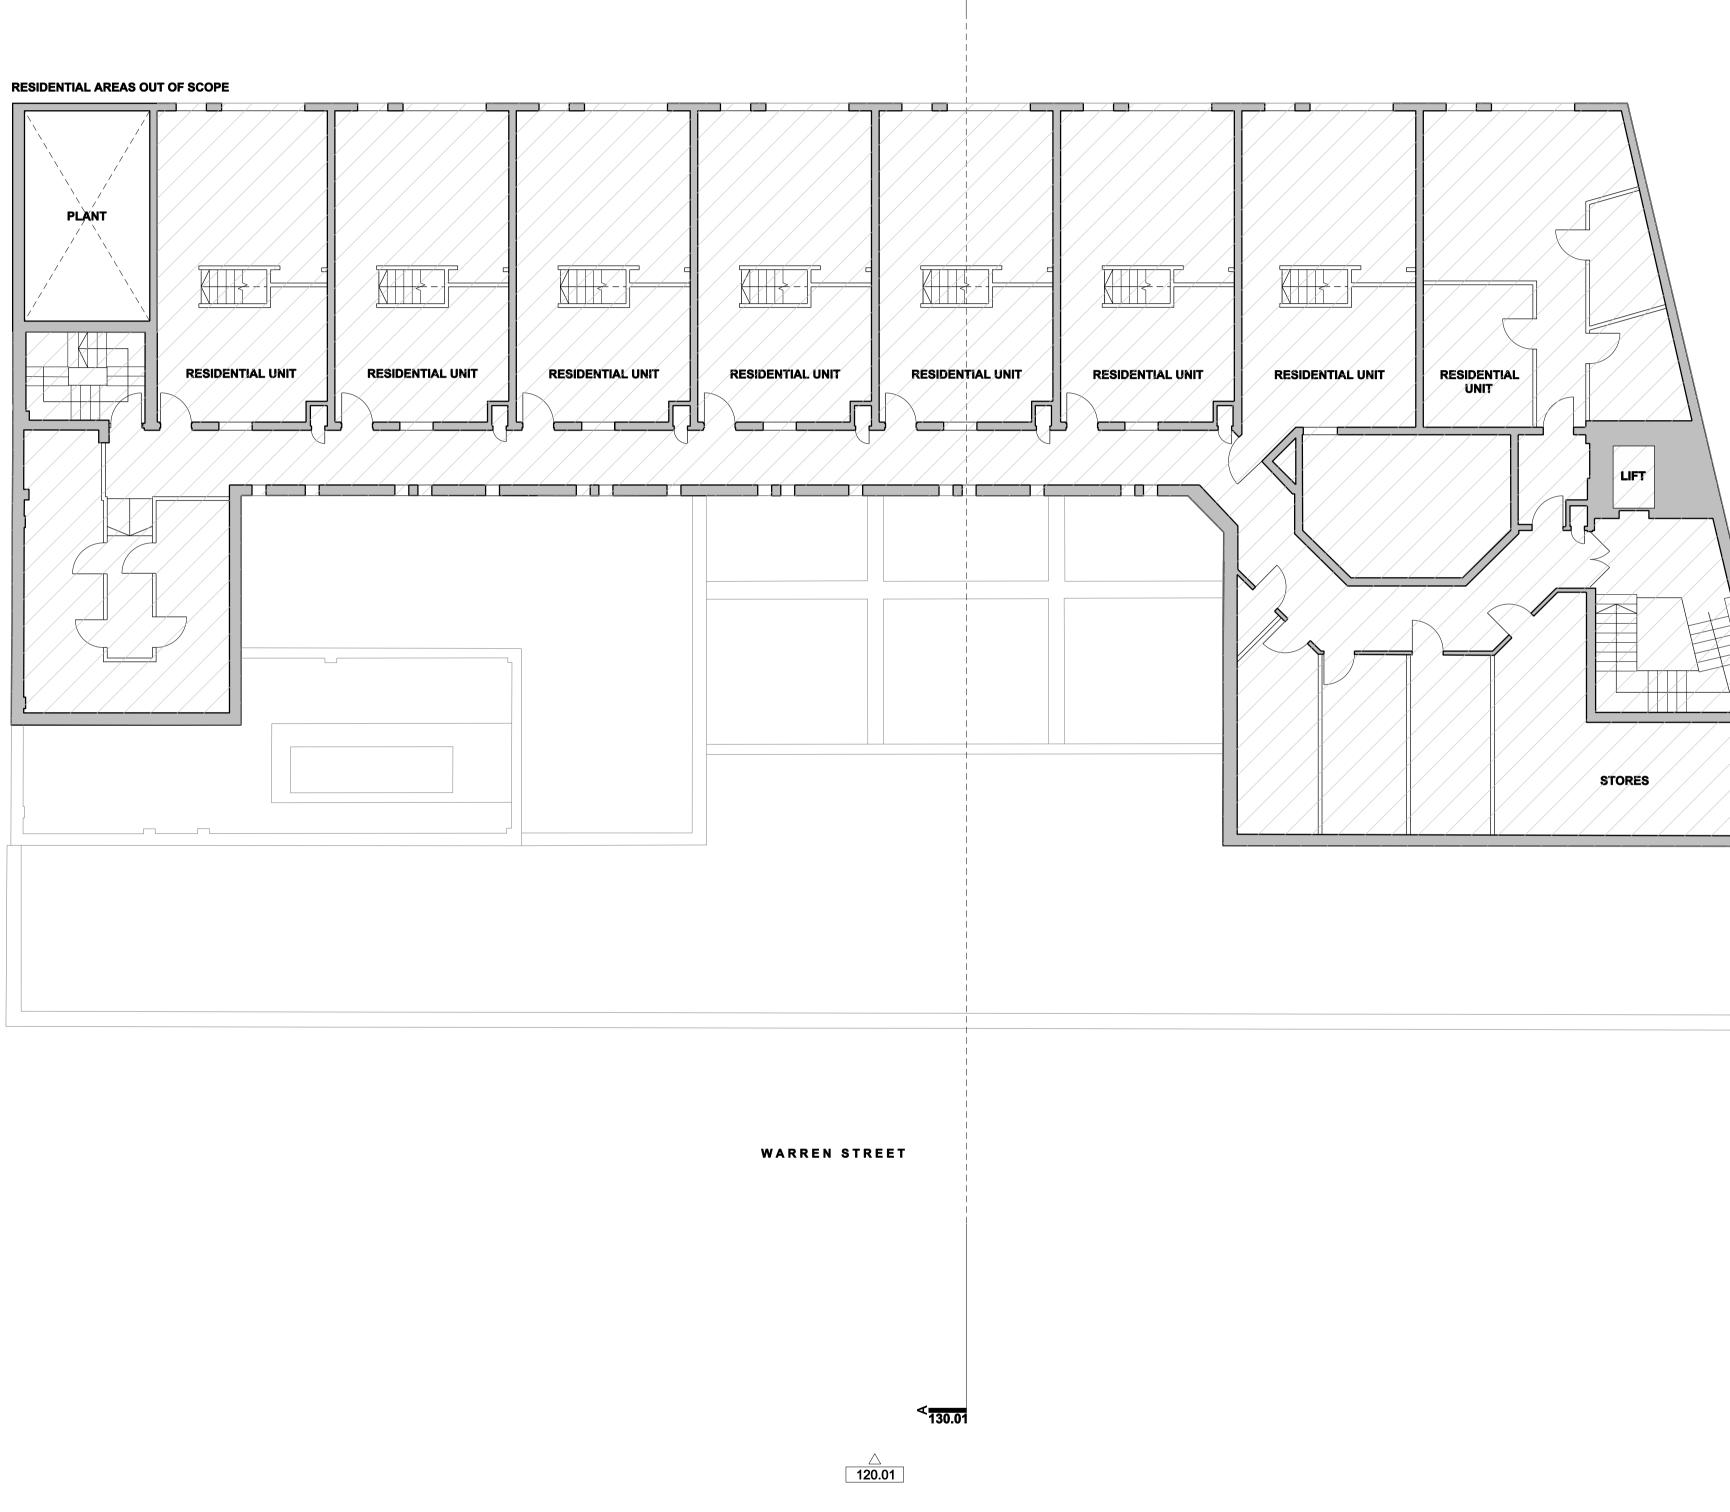

EUSTON ROAD

<<u>130.01</u>

**122.01** ▽

Ben Adams Architects 🛛 🚽

DRAWING NAME:

PROJECT NAME:

EXISTING SIXTH FLOOR PLAN

45 WARREN STREET