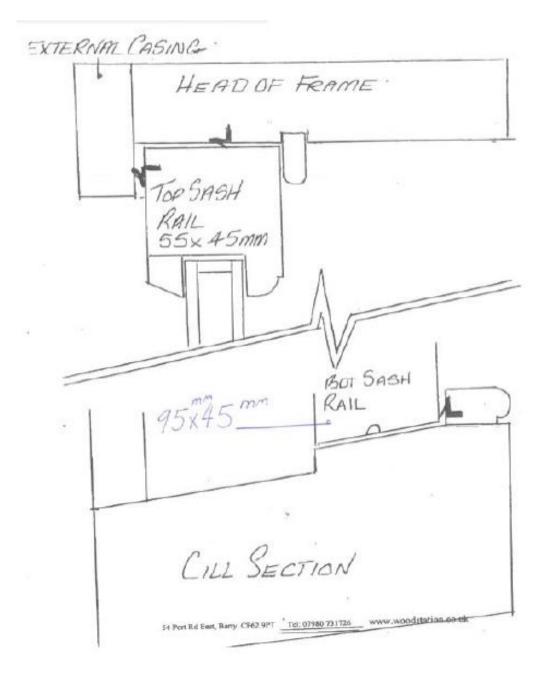

## 21<sup>st</sup> OCTOBER 2024

## LISTED BUILDING CONSENT - REVISED PROPOSAL & DRAWINGS SECOND FLOOR FLAT. 22 CONWAY STREET. LONDON W1T 6BF

PLEASE NOTE THAT THE SCALE IS 1:1 for the FOLLOWING DRAWINGS



Complete Joinery Specialists Ray Williams Tel: 07980 731726

## **New Window sections:**



## Glazing bar details

FULL SCALE EXISTING GLAZING BAR SECTIONS -MM 22MM GINGLE GLAZEL FACE PU K 22 m PROPOSED GLAZING BAR SECTION PLANT ON INTERNAL BEAD. DOUBLE GLAZED UNIT. 45 PLANT ON EXTERNAL BEAD. 7

NEW PROPOSED HORN DETAIL TAKEN FROM ONE OF THE ORIGINAL SASHES \*please ignore previous submitted horn drawing detail

HORN DETAIL 38m MEETING RAIL × 45m

MA TOP RAIL. PROPOSED WINDOW SECTIONS BUTTOM SASH MEETING RAIL Top SASH MEETING RAIL Bottom RAIL

TOP RAIL BOTTOM SASH TOP MEETING RAIL MEETING RAIL EXISTING SASH BECTIONS BOTTOM RAIL.

INTERNAL CASING SASH STYLE WEIGHT n. Style PULLEY SASH STYLE WEIGHT PUTTY EXTERNAL CASING EXISTING WINDOW SECTIONS