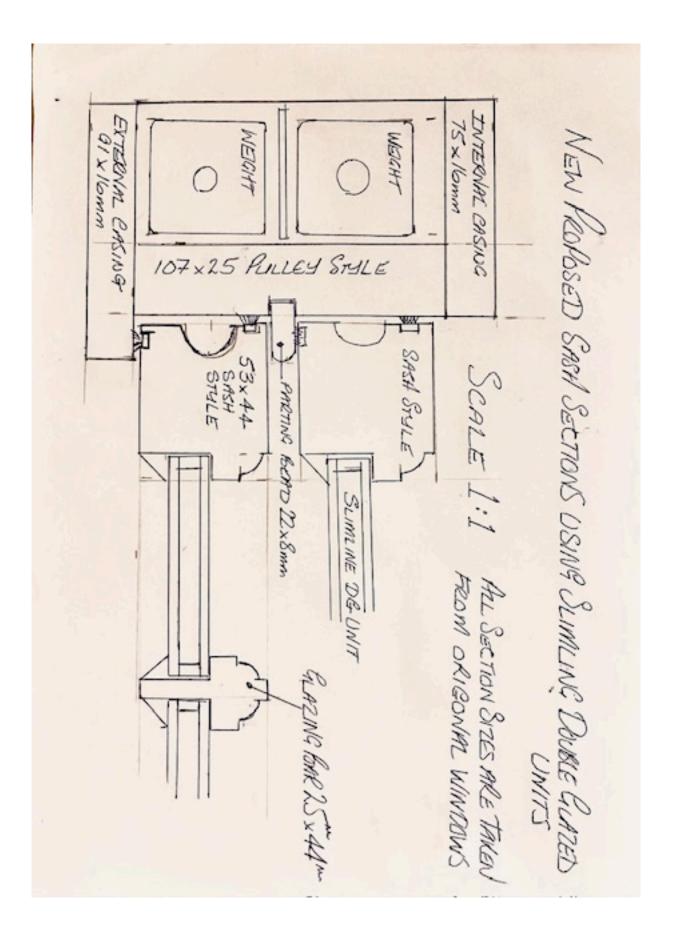

E SCALE IS 1:1 for the FOLLOWING DRAWINGS



Complete Joinery Specialists Ray Williams Tel: 07980 731726

## **New Window sections:**



## Glazing bar details

FULL SCALE EXISTING GLAZING BAR SECTIONS -MM 22MM GINGLE GLAZEL FACE PU K 22 m PROPOSED GLAZING BAR SECTION PLANT ON INTERNAL BEAD. DOUBLE GLAZED UNIT. 45 PLANT ON EXTERNAL BEAD. 7

NEW PROPOSED HORN DETAIL TAKEN FROM ONE OF THE ORIGINAL SASHES \*please ignore previous submitted horn drawing detail

HORN DETAIL 38m MEETING RAIL × 45m

MA TOP RAIL. PROPOSED WINDOW SECTIONS BUTTOM SASH MEETING RAIL Top SASH MEETING RAIL Bottom RAIL

TOP RAIL BOTTOM SASH TOP MEETING RAIL MEETING RAIL EXISTING SASH BECTIONS BOTTOM RAIL.

INTERNAL CASING SASH STYLE WEIGHT n. Style PULLEY SASH STYLE WEIGHT PUTTY EXTERNAL CASING EXISTING WINDOW SECTIONS