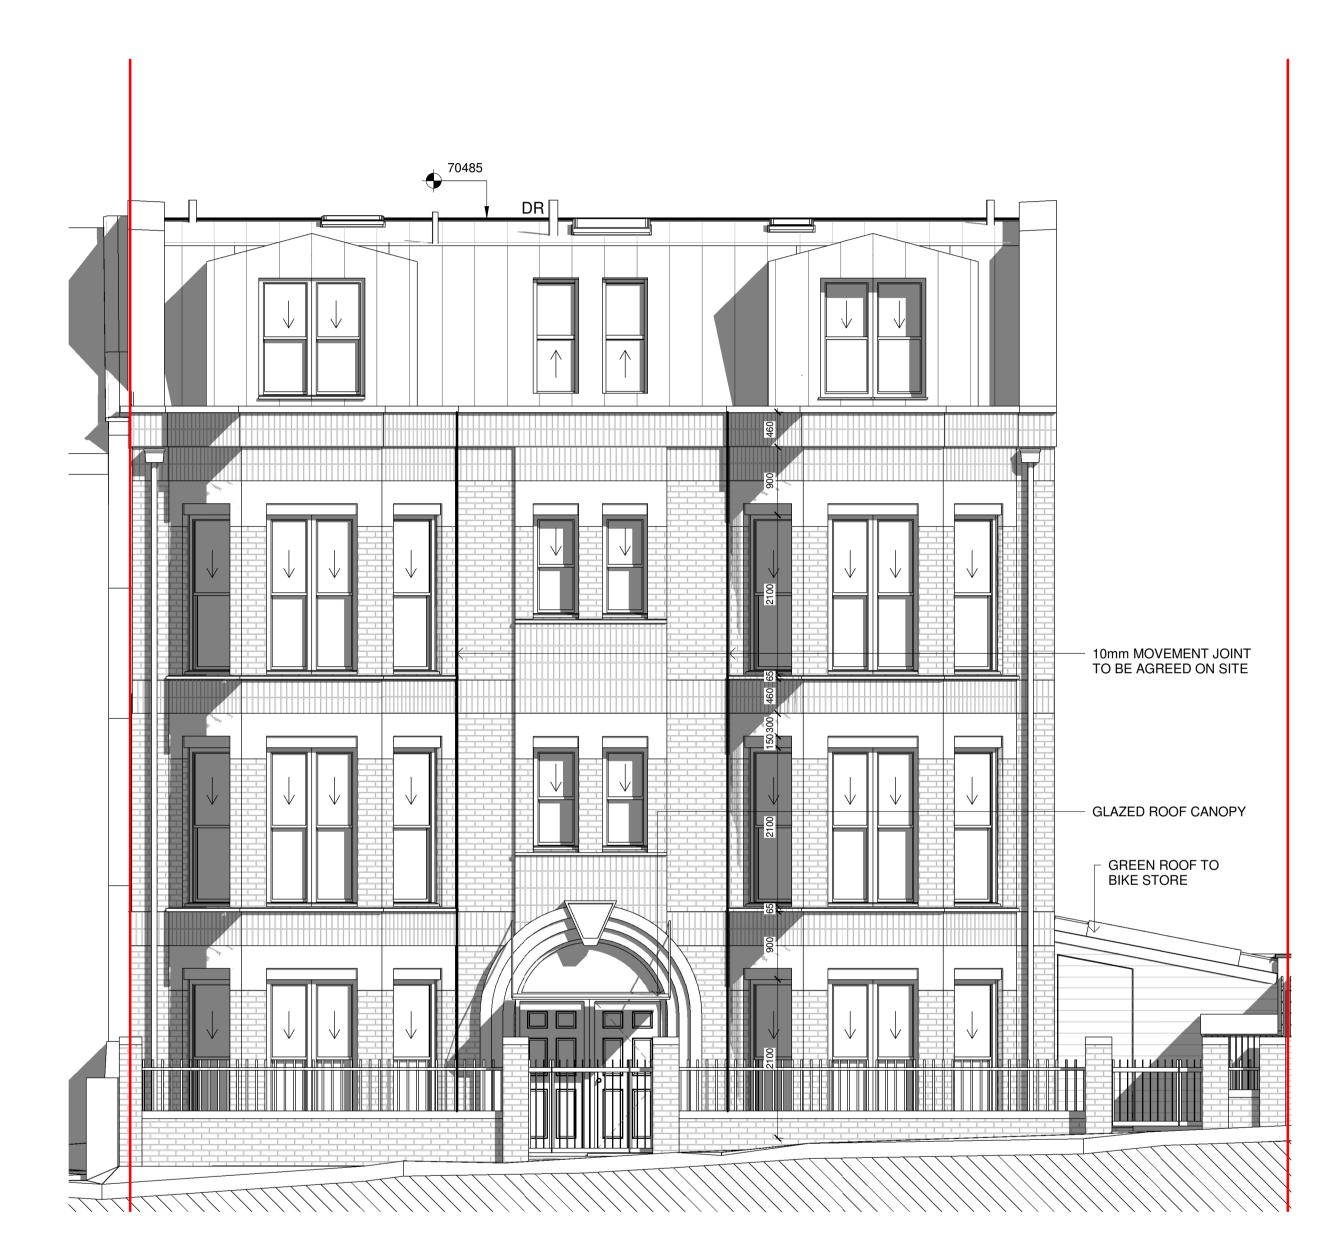

Rear Elevation
1:50

**Boundary Line** Building Regs. Part M dim req. Demountable walls New walls Flat 1 - Part M4 Category 3 Flat 1 - Part M4 Category 3
Flat 2 - Part M4 Category 2
Flat 3 - Part M4 Category 1
Flat 4 - Part M4 Category 1
Flat 5 - Part M4 Category 1
Flat 6 - Part M4 Category 4
Flat 7 - Part M4 Category 1 Balcony RWPs Drainage Channels Drainage from Second Floor Balcony Drainage from First Floor Balcony L Client comments addressed

K MMA - Revised third floor terrace

J Movement joint TBA on site

H Tender Issue

G NMA - Revised elevation to NMA

F Balcony RWPs

E Flank wall to adjoining building review

D NMA - Top floor terrace screening

C BC stair's comments addressed

B Information issued to Trident

A Development to Elevations

\* First issue to Client

REV/ISSUE NOTE SCALE DATE
1:50@A1 26.04.2024 DRN CHK
AG MH PROJECT
Echo House, 1 Narcissus
Road, London, NW6 1NE GA - Proposed Front and Rear Elevation STUDIO 205 THE BUSWORKS 39-41 NORTH ROAD LONDON N9 7DP architects www.bubblearchitects.co.uk 024014 E-F/R-20-006 L