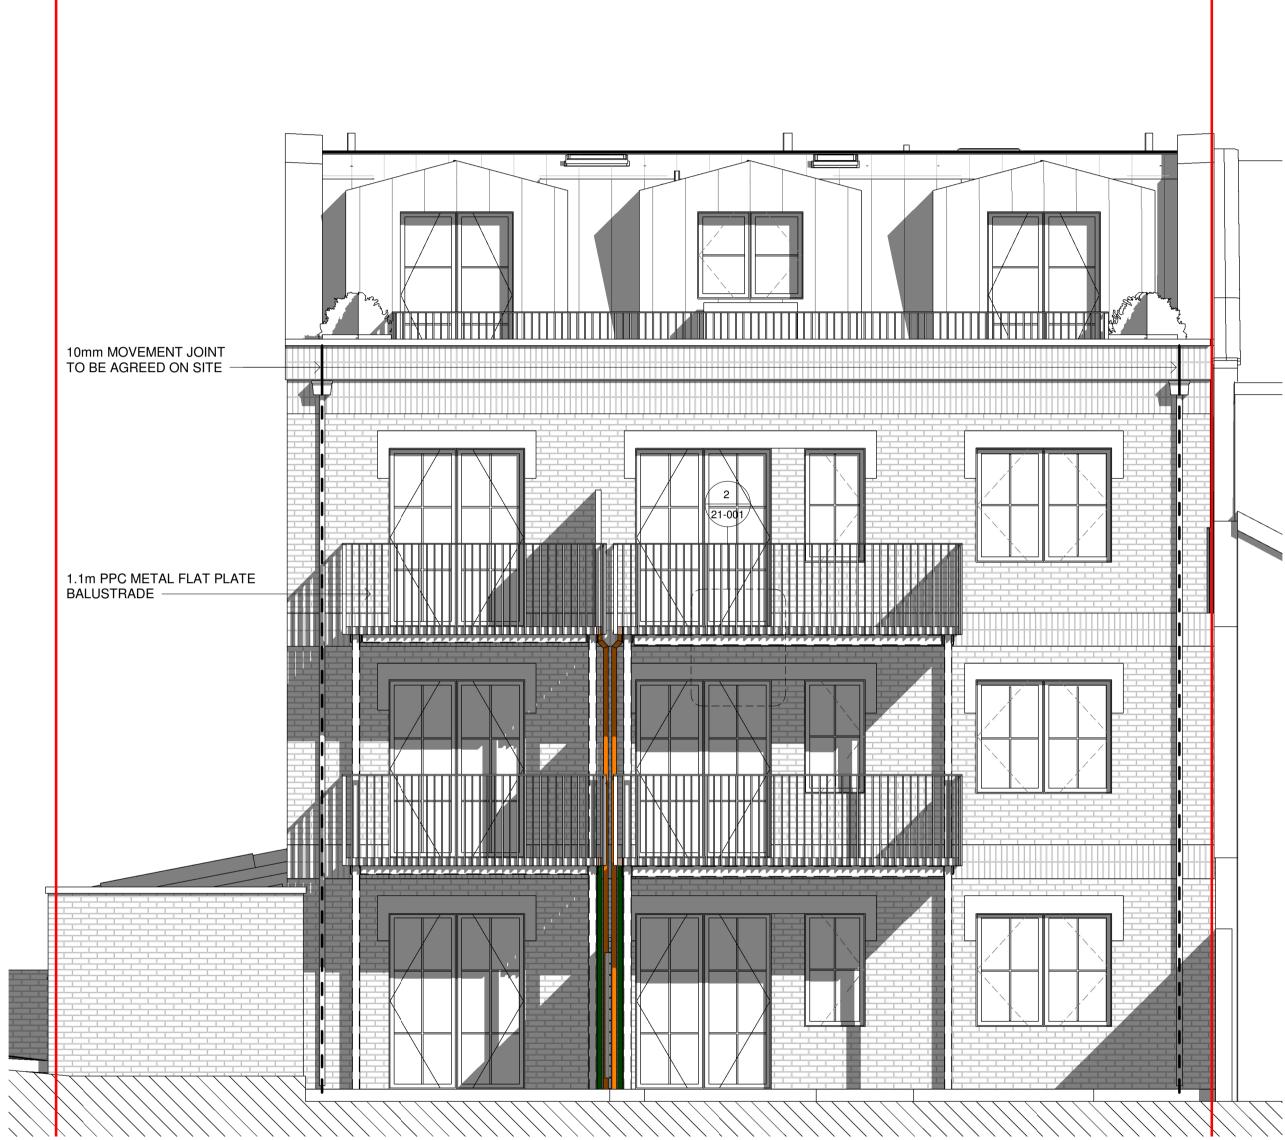

Rear Elevation
1:50

**Boundary Line** Building Regs. Part M dim req. Demountable walls New walls Flat 1 - Part M4 Category 3 Flat 1 - Part M4 Category 3
Flat 2 - Part M4 Category 2
Flat 3 - Part M4 Category 1
Flat 4 - Part M4 Category 1
Flat 5 - Part M4 Category 1
Flat 6 - Part M4 Category 4
Flat 7 - Part M4 Category 1 Balcony RWPs Drainage Channels Drainage from Second Floor Balcony Drainage from First Floor Balcony L Client comments addressed

K MMA - Revised third floor terrace

J Movement joint TBA on site

H Tender Issue

G NMA - Revised elevation to NMA

F Balcony RWPs

E Flank wall to adjoining building review

D NMA - Top floor terrace screening

C BC stair's comments addressed

B Information issued to Trident

A Development to Elevations

\* First issue to Client

REV/ISSUE NOTE SCALE DATE
1:50@A1 26.04.2024 DRN CHK
AG MH PROJECT
Echo House, 1 Narcissus
Road, London, NW6 1NE GA - Proposed Front and Rear Elevation STUDIO 205 THE BUSWORKS 39-41 NORTH ROAD LONDON N9 7DP architects www.bubblearchitects.co.uk 024014 E-F/R-20-006 L