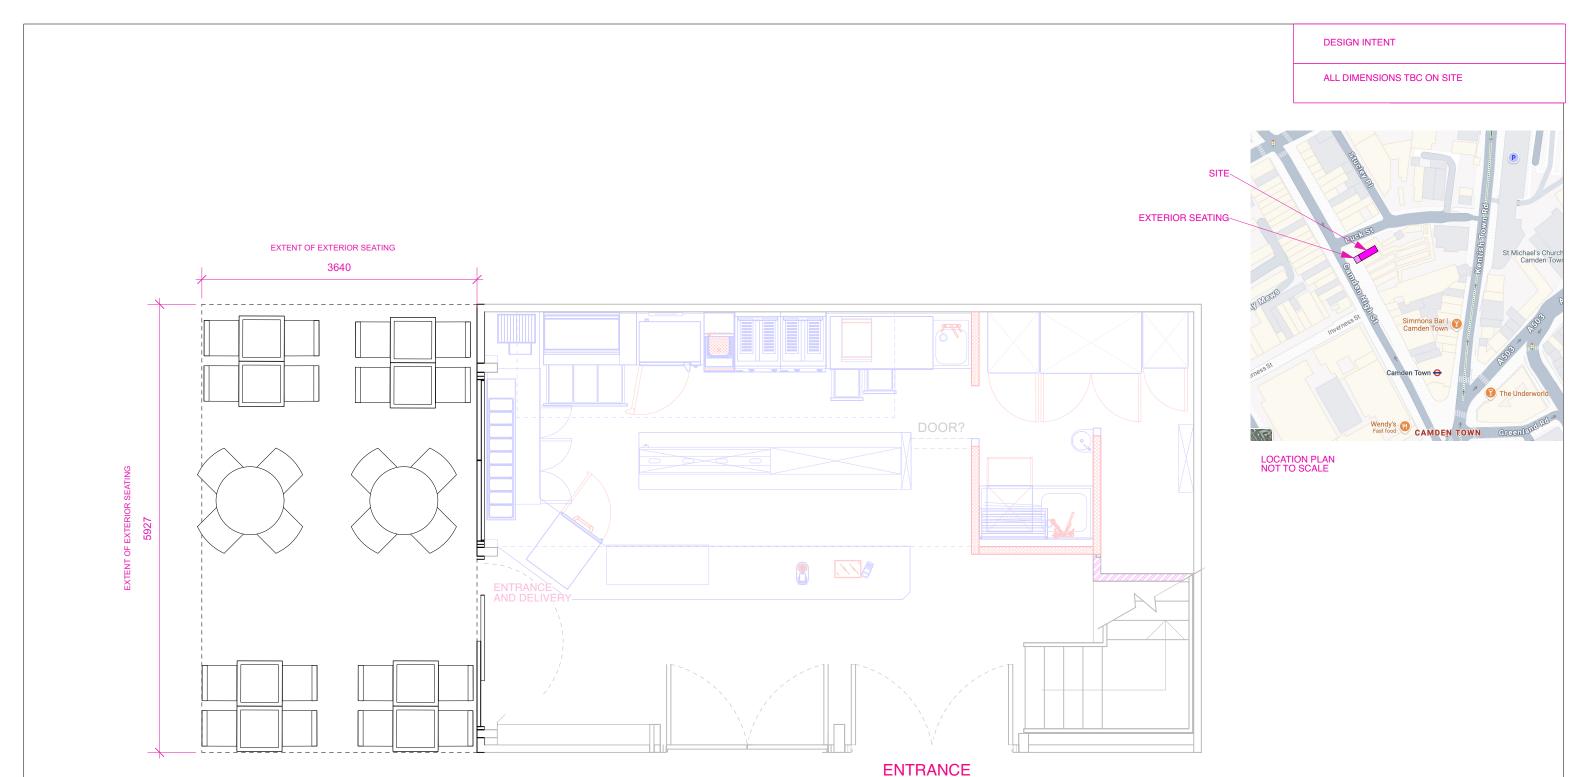

**GROUND FLOOR PLAN** 

ENTRANCE INTO BOX PARK

## **Finch**

| lient:<br>BLACK BEAR BURGER |                         |           |                 |  |
|-----------------------------|-------------------------|-----------|-----------------|--|
| roject:<br>OX PARK, CAMDEN  | Project ref No:<br>2409 |           | Date:<br>AUG 24 |  |
| wg Title:                   | Dwg. No:                | Rev:      | Scale:          |  |
| XTERIOR PAVEMENT PLAN       | LIC_01                  | DD2       | 1:50 @A3        |  |
| wg Type:                    |                         | Drawn By: | • A3            |  |
| LAN                         |                         | BM        |                 |  |
|                             |                         |           |                 |  |