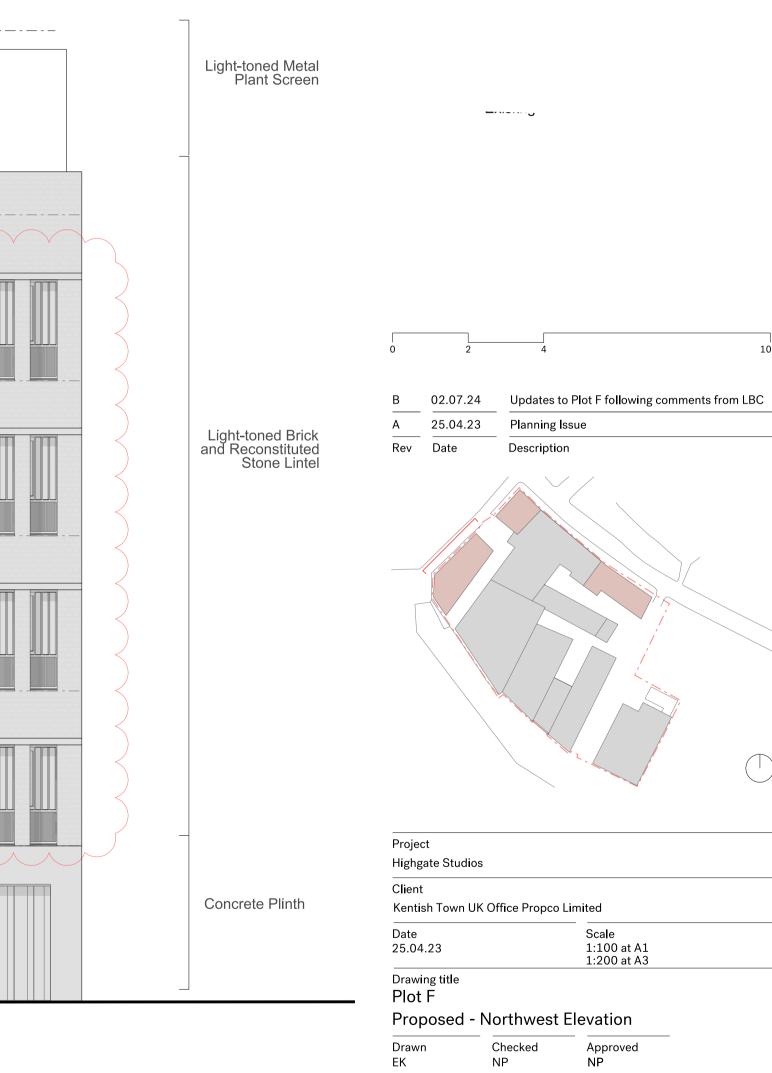

Plot F

## NOTES

This drawing is copyright Piercy&Company. Do not scale from this drawing. All dimensions and levels to be checked on site by the contractor and such dimensions to be his responsibility.

Report all drawing errors, omissions and discrepancies to the architect.

For landscape layout, refer to landscape Stage 2 submission drawings.

Substation layout is indicative and to be developed further at Stage 3. Access and airflow requirements subject to coordination with UKPN. Structural requirements to facade for louvred openings to be coordinated with the Structure Engineer at Stage 3.

Drawing status For Planning

Project Disc 13683 A

The Centro Building

39 Plender Street

London NW1 0DT

Murphy's Yard

+44 (0)20 7424 9611 info@piercyandco.com piercyandco.com

Series

07

Dwg no.

340

Rev

R

Leve

LZZ

Piercy&Company