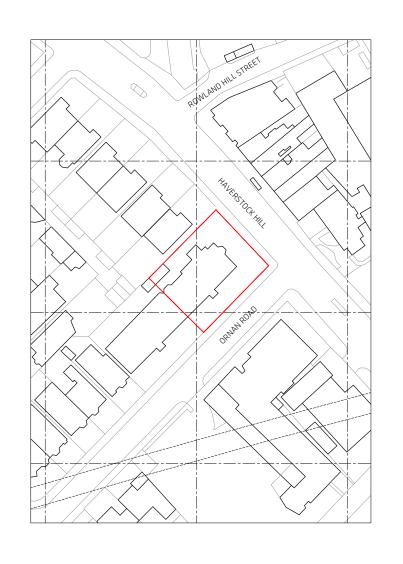

## nnenur-nurchthes

Cocoa 406, The Biscuit Factory, SE16 4DG 020 7928 8787 studio@new-works.net new-works.net © New works (Architecture) Ltd

| PROJECT | Ornan Court        |
|---------|--------------------|
| TITLE   | Site Location Plan |
| DWG No  | 1915 (PL)401       |

SCALE 1:1250@A3