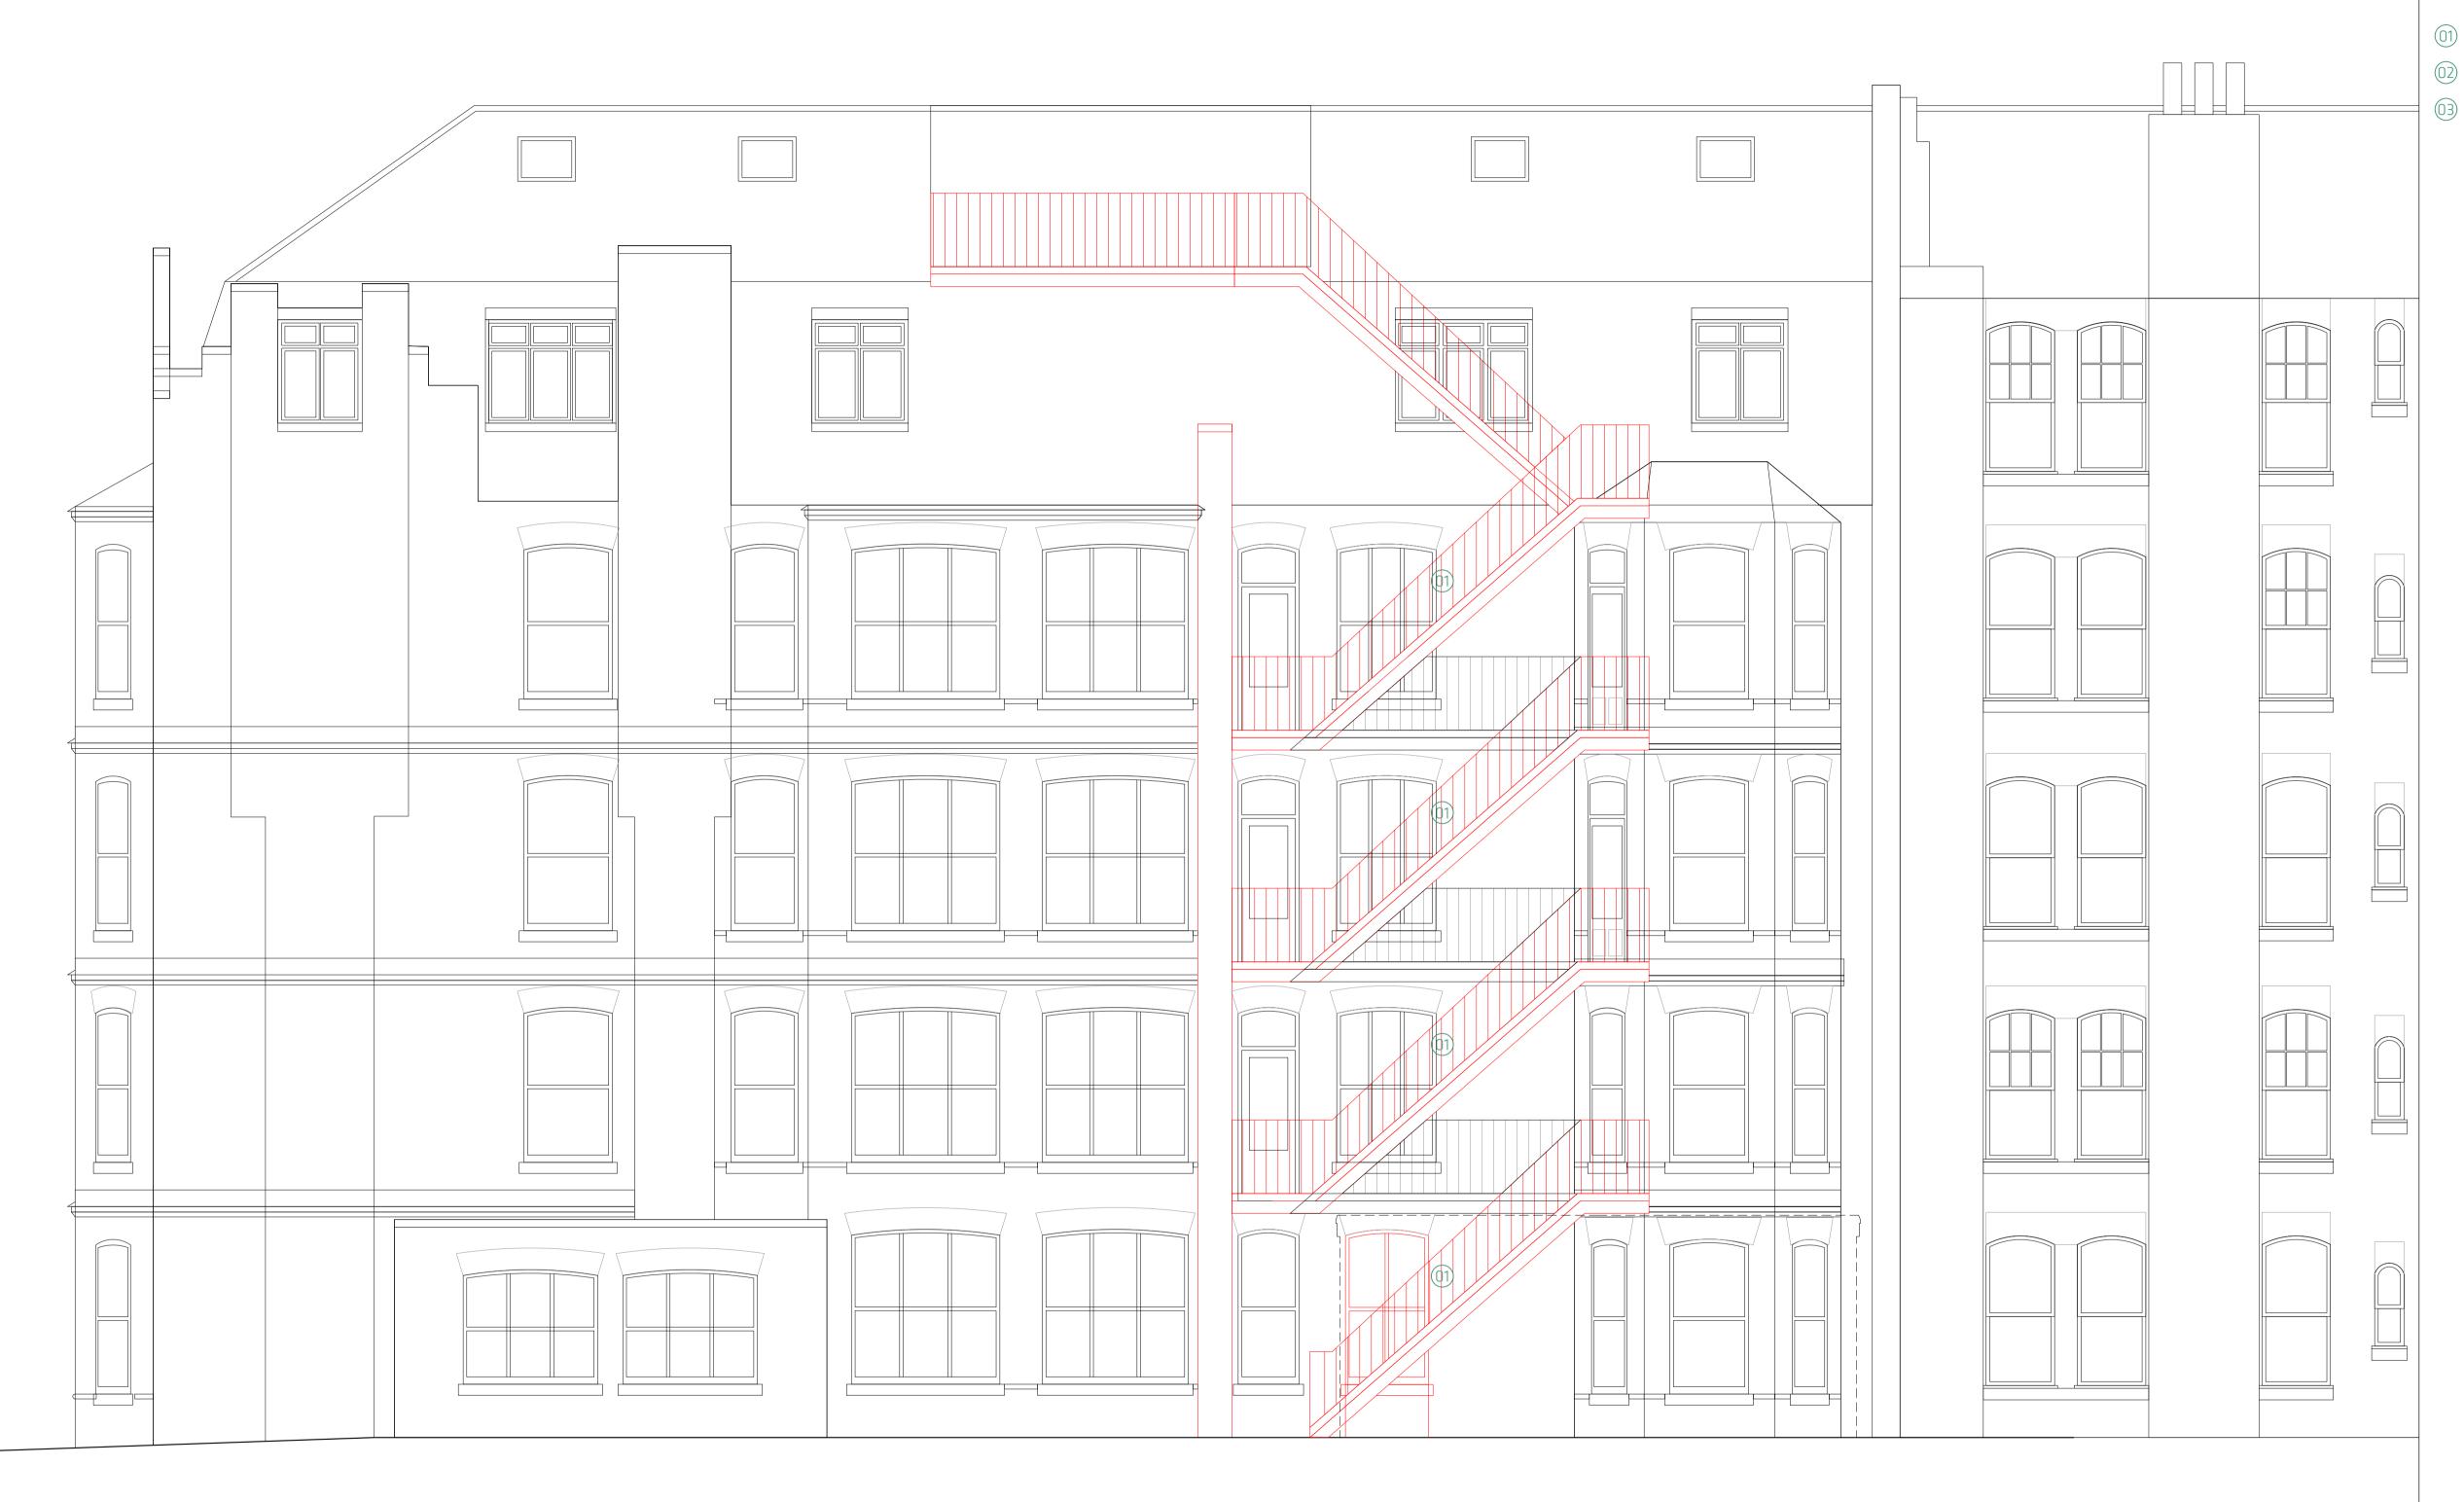

## PLANNING

Notes

------ Demolition

| 01) | Existing external stair removed and<br>retained balconies made good with<br>architectural metalwork in black to<br>match existing. |
|-----|------------------------------------------------------------------------------------------------------------------------------------|
| 02  | Existing plant room in red brick and white render.                                                                                 |
| 03  | Existing plant room entrance doors.                                                                                                |

0 0.5 1

PROJECT Ornan Court

Demolition North West Elevation DWG NO 1915 (PL)452 DATE 11.10.24

REVISION P1 scale 1:50@A1