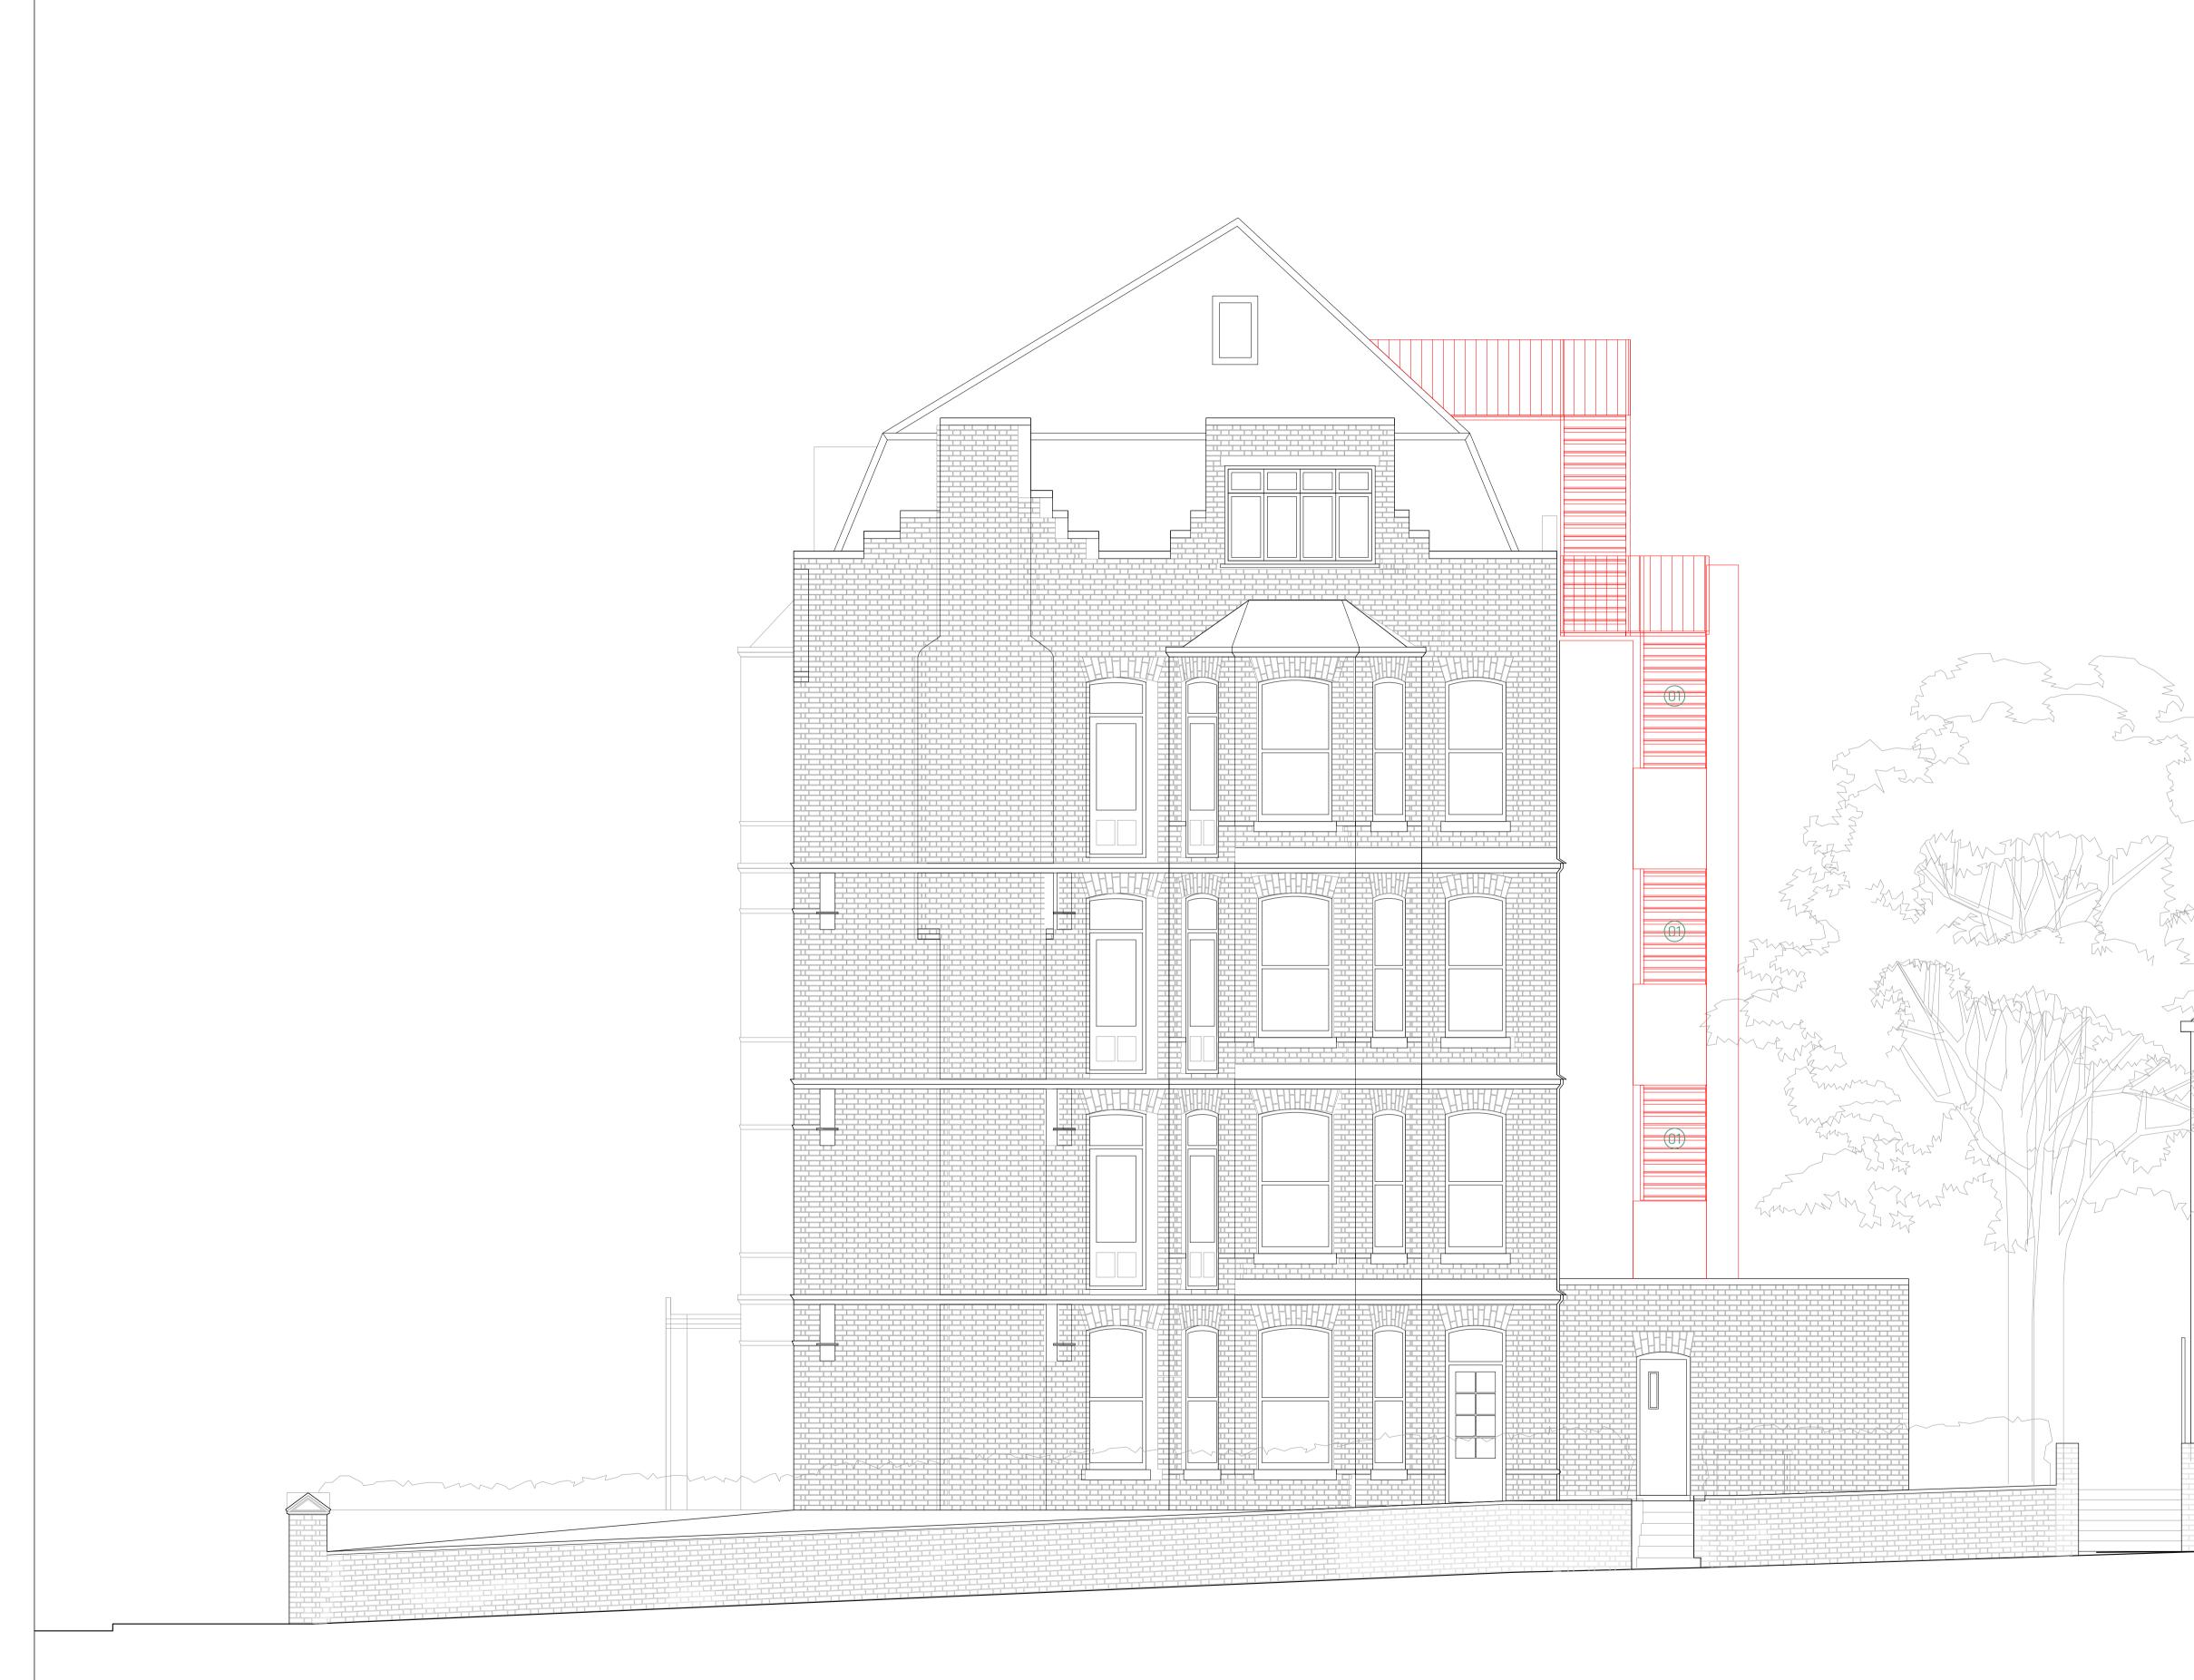

|                                       |          | NNING                                                                                                                              |
|---------------------------------------|----------|------------------------------------------------------------------------------------------------------------------------------------|
| -                                     | Notes    |                                                                                                                                    |
|                                       |          | – Demolition                                                                                                                       |
|                                       | (01)     | Existing external stair removed and<br>retained balconies made good with<br>architectural metalwork in black to<br>match existing. |
|                                       | 02<br>03 | Existing plant room in red brick and white render.<br>Existing plant room entrance doors.                                          |
|                                       |          | -                                                                                                                                  |
|                                       |          |                                                                                                                                    |
|                                       |          |                                                                                                                                    |
|                                       |          |                                                                                                                                    |
|                                       |          |                                                                                                                                    |
|                                       |          |                                                                                                                                    |
|                                       |          |                                                                                                                                    |
|                                       |          |                                                                                                                                    |
|                                       |          |                                                                                                                                    |
|                                       |          |                                                                                                                                    |
|                                       |          |                                                                                                                                    |
|                                       |          |                                                                                                                                    |
|                                       |          |                                                                                                                                    |
|                                       |          |                                                                                                                                    |
|                                       |          |                                                                                                                                    |
|                                       |          |                                                                                                                                    |
|                                       |          |                                                                                                                                    |
|                                       |          |                                                                                                                                    |
| S S S S S S S S S S S S S S S S S S S |          |                                                                                                                                    |
|                                       |          |                                                                                                                                    |
|                                       |          |                                                                                                                                    |
|                                       |          |                                                                                                                                    |
|                                       |          |                                                                                                                                    |

NE

| 0       | 0.5 1                           |
|---------|---------------------------------|
| PROJECT | Ornan Court                     |
| TITLE   | Demolition North East Elevation |
| DWG No  | 1915 (PL)451                    |