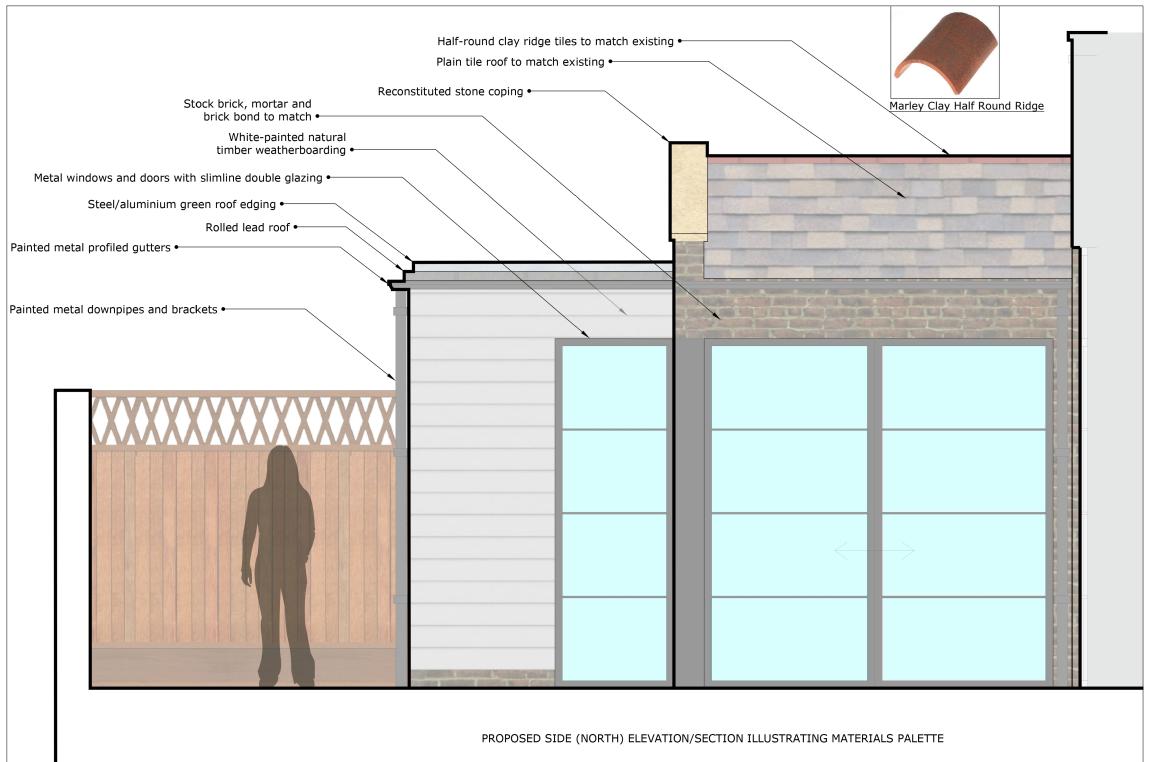

  ALL STRUCTURAL CHANGES ASSOCIATED WITH THE NEW PROPOSED LAYOUT ARE SUBJECT TO STRUCTURAL ENGINEER APPROVAL AND ASSOCIATED STRUCTURAL ALTERATIONS TO ACCOMMODATE THE PROPOSED WORKS

Imperial Bricks - Light Weathered Original London Stock

Imperial Bricks - Coalport Handcrafted Clay Roof

Chiltern Timber - Pre-painted White Weatherboard Cladding 3.9m

2 Magdalen Mews back of 164 Finchley Road London NW3 5HB

tel:+44 (0)207 794 1625 fax:+44 (0) 207 794 0296 info@as-studio.co.uk