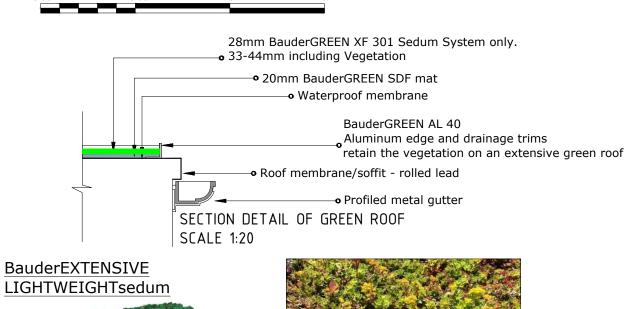

## **INSTALLATION**

BauderGREEN XF 301 should be installed by experienced green roof professionals. It is typically laid with overlapping joints in a brick bond pattern. The sedum should be placed as soon as it arrives. Avoid walking on the sedum to prevent damage. After installation, the sedum should be watered immediately and regularly for the next 6 to 8 weeks

The pre-grown sedum blanket features a moisture mat that retains up to 5 liters of water per square meter, allowing for installation without extra growing medium. It includes 18 sedum varieties.

PROPOSED SIDE (NORTH) ELEVATION/SECTION