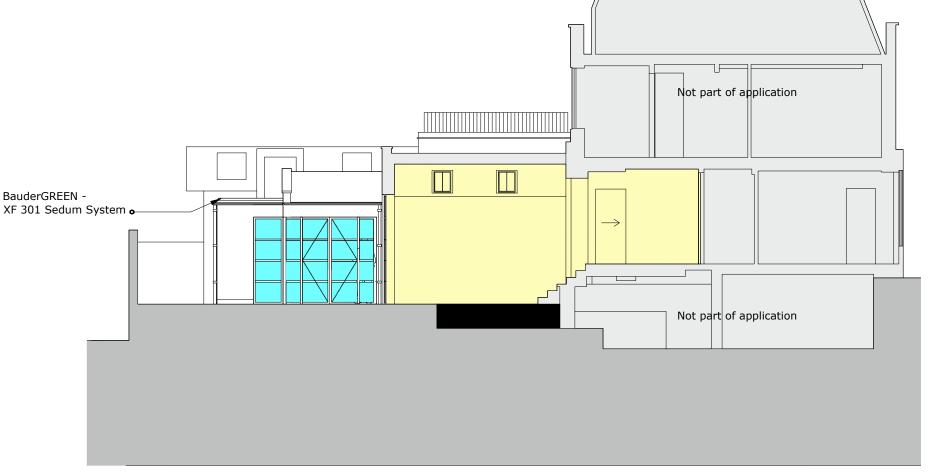

The pre-grown sedum blanket features a moisture mat that retains up to 5 liters of water per square meter, allowing for installation without extra growing medium. It includes 18 sedum varieties.

PROPOSED SIDE (NORTH) ELEVATION/SECTION

2 Magdalen Mews back of 164 Finchley Road London NW3 5HB

tel:+44 (0)207 794 1625 fax:+44 (0) 207 794 0296 info@as-studio.co.uk

| PROJECT ADDRESS:<br>72 HEATH STREET<br>LONDON NW3 | DETAILS OF GREEN ROOF                               |                                        |              |          |       |          |
|---------------------------------------------------|-----------------------------------------------------|----------------------------------------|--------------|----------|-------|----------|
|                                                   | DRAWING NO: 3072(PRE)300 DWG FILE: 3072(PLA)100-400 |                                        |              |          |       |          |
|                                                   | CLIENT NAME:                                        | PROJECT STAGE: DISCHARGE OF CONDITIONS |              |          |       |          |
|                                                   |                                                     | VERSION:                               | SCALE: 1:100 | SIZE: A3 | DATE: | 24.10.24 |