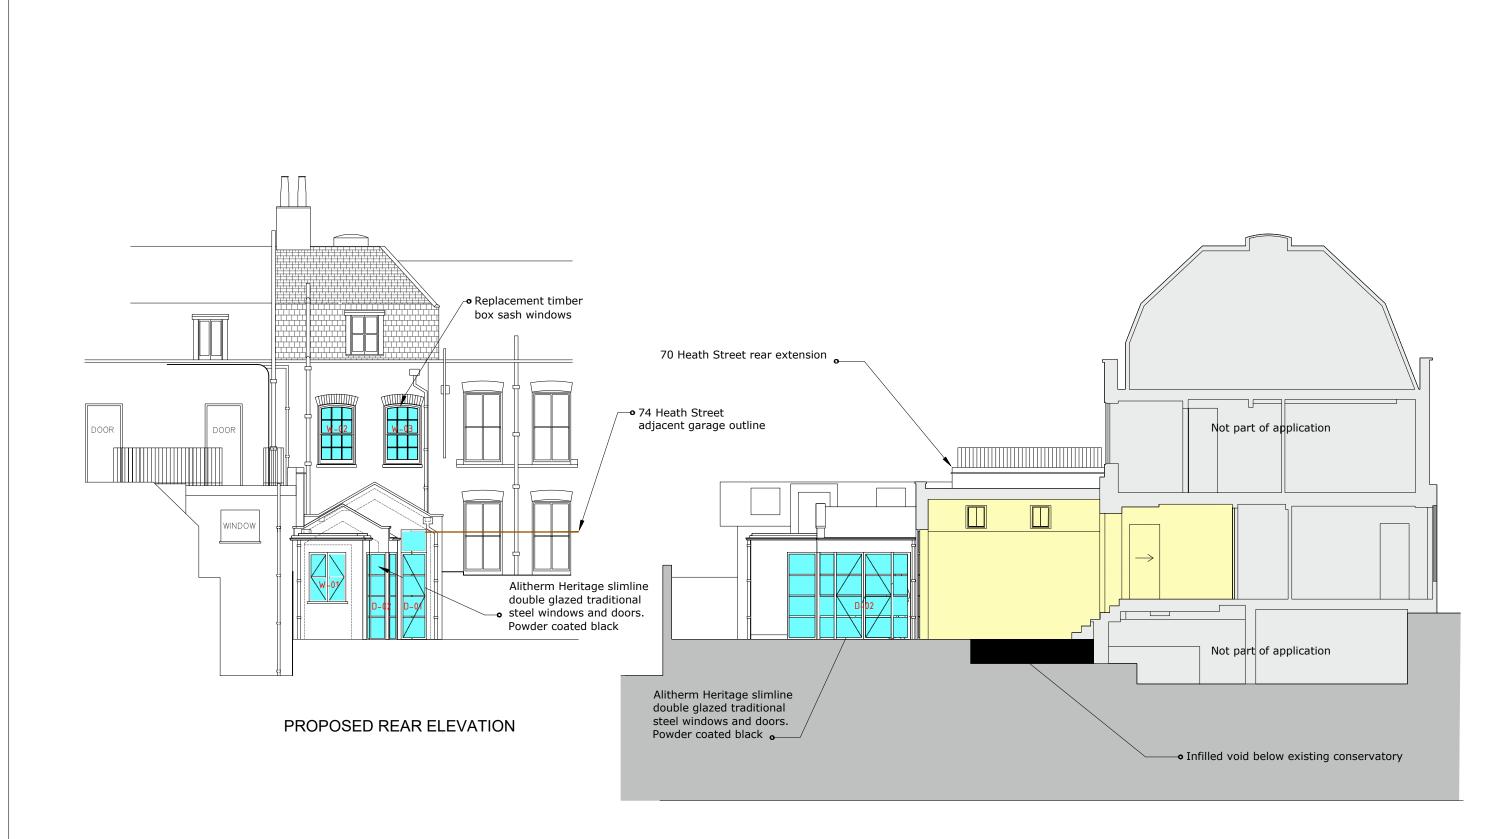

## PROPOSED SIDE (NORTH) ELEVATION/SECTION

2 Magdalen Mews back of 164 Finchley Road London NW3 5HB

tel:+44 (0)207 794 1625 fax:+44 (0) 207 794 0296 info@as-studio.co.uk

| _ |                                                   |                                                  |                            |          |       |          |
|---|---------------------------------------------------|--------------------------------------------------|----------------------------|----------|-------|----------|
|   | PROJECT ADDRESS:<br>72 HEATH STREET<br>LONDON NW3 | PROPOSED REAR & NORTH ELEVATION/SECTION          |                            |          |       |          |
|   |                                                   | DRAWING NO: 3072(PLA)101                         | DWG FILE: 3072(PLA)100-400 |          |       |          |
|   | LIENT NAME:                                       | PROJECT STAGE: DISCHARGE OF CONDITIONS DRAWN: SG |                            |          |       |          |
|   |                                                   | VERSION:                                         | SCALE: 1:100               | SIZE: A3 | DATE: | 05.08.24 |