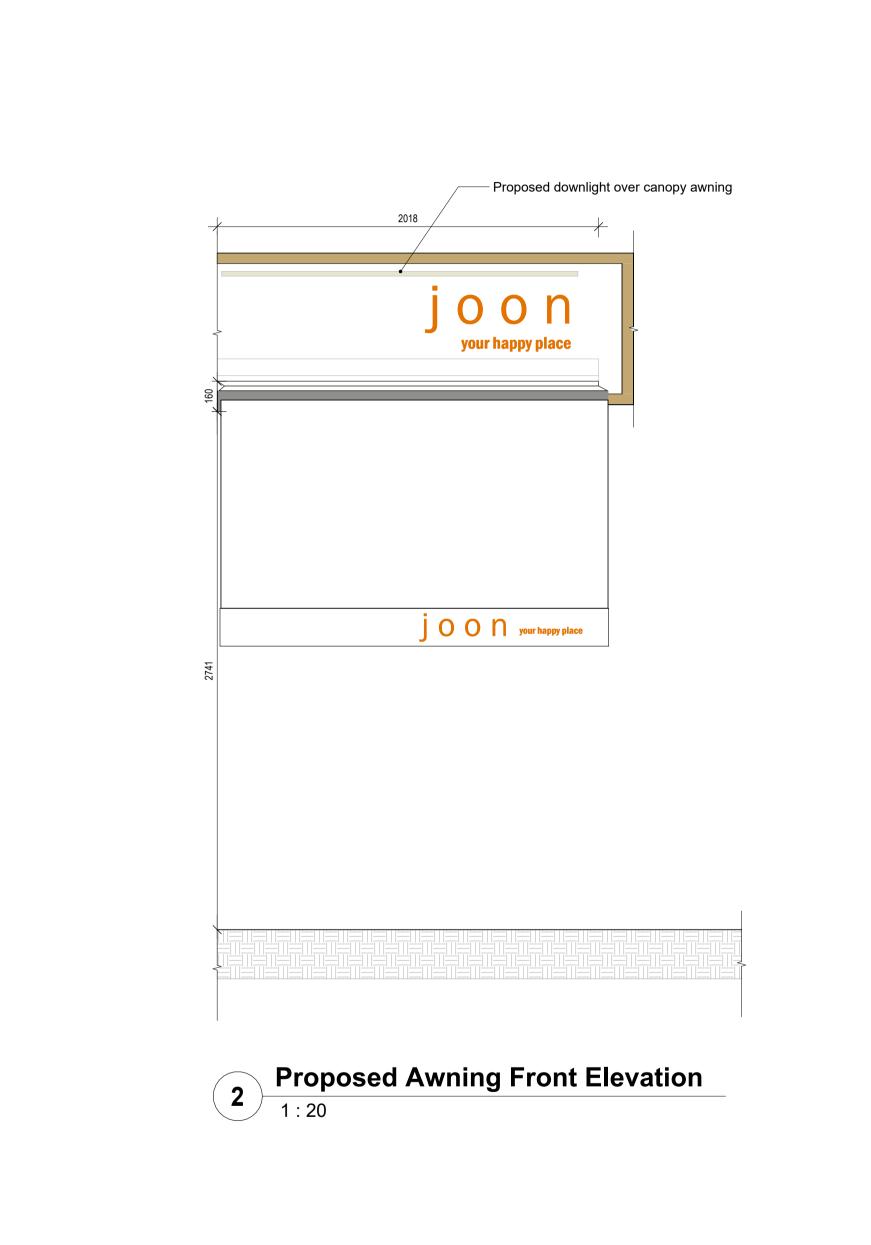

1 Proposed Awning Plan
1:20

Proposed Awning Section

1:20

0m 0.4m 0.8m 1.2m

1:20

Fitzrovia Street, 5NP, Warren 99

REV# DATE

08/10/2024

17/10/2024

REVISION

Section

and

Front Elevation

Plan,

Awning

LPA Submission Copy

## LISTED BUILDING CONSENT

| CLIENT:                     |                 |
|-----------------------------|-----------------|
| Cafe Chibo                  |                 |
| DRAWN BY:                   |                 |
| VP                          |                 |
| CHECKED BY:                 | DRAWING NUMBER: |
| JH                          | 420-01-A004-4   |
| DATE:                       | SCALE:          |
| 28/10/2024                  | 1 : 20          |
| FILE:                       | SHEET SIZE:     |
| 420-CA-01-M3-XXXX-01.rvt    | A1L             |
| 120 07 01 W0 70 0 C 0 1.1 V | / · · · –       |