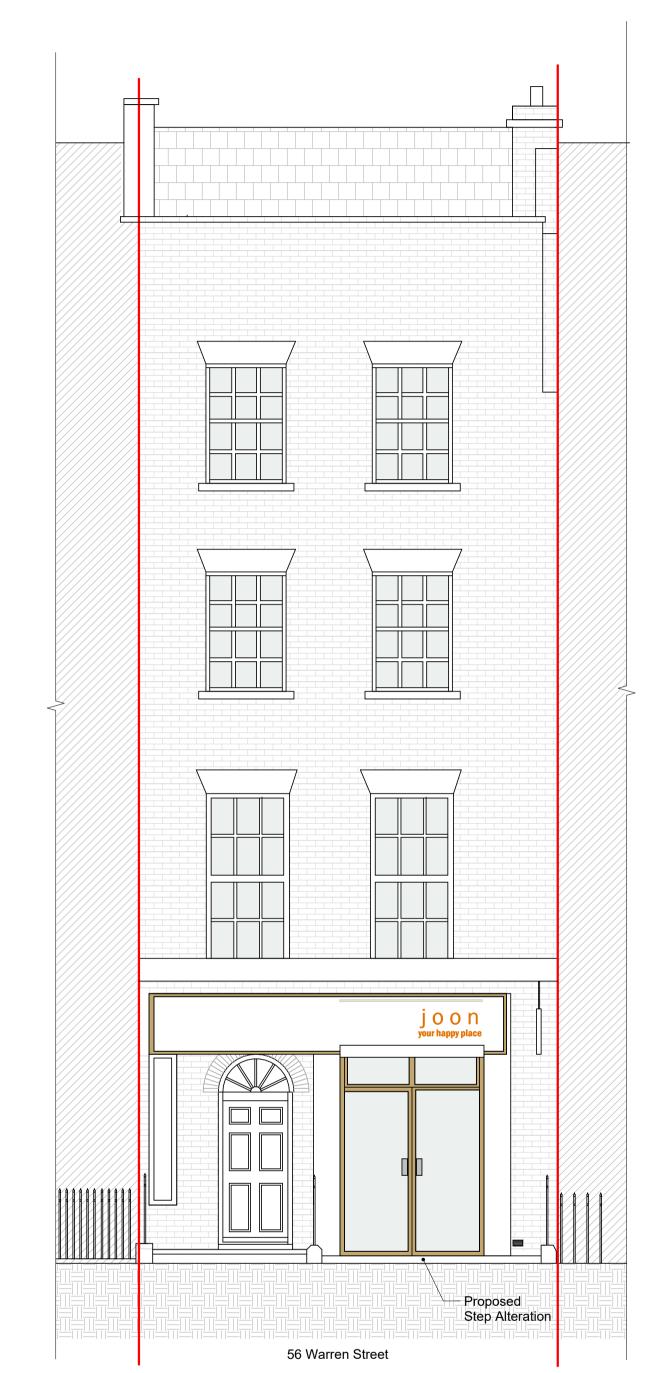

Proposed Front Elevation - Option 5

1:50

United Kingdom

5NP,

London, W1T

Proposed Front Elevation

Information contained within this drawing is the sole copyright of Cohanim Limited and is not to be reproduced without express permission. No implied licence exists. This drawing is not to be used for land transfer or valuation purposes. All dimensions to be checked on site by the Contractor. Issued for purposes indicated only. Drawing errors and omissions to be reported to Project Architect or Architectural Lead

## LISTED BUILDING CONSENT

0m 1m 2m

1:50

| CLIENT:                  |                 |
|--------------------------|-----------------|
| Cafe Chibo               |                 |
| DRAWN BY:                |                 |
| VP                       |                 |
| CHECKED BY:              | DRAWING NUMBER: |
| JH                       | 420-01-A003-4   |
| DATE:                    | SCALE:          |
| 28/10/2024               | 1 : 50          |
| FILE:                    | SHEET SIZE:     |
| 420-CA-01-M3-XXXX-01.rvt | A1L             |