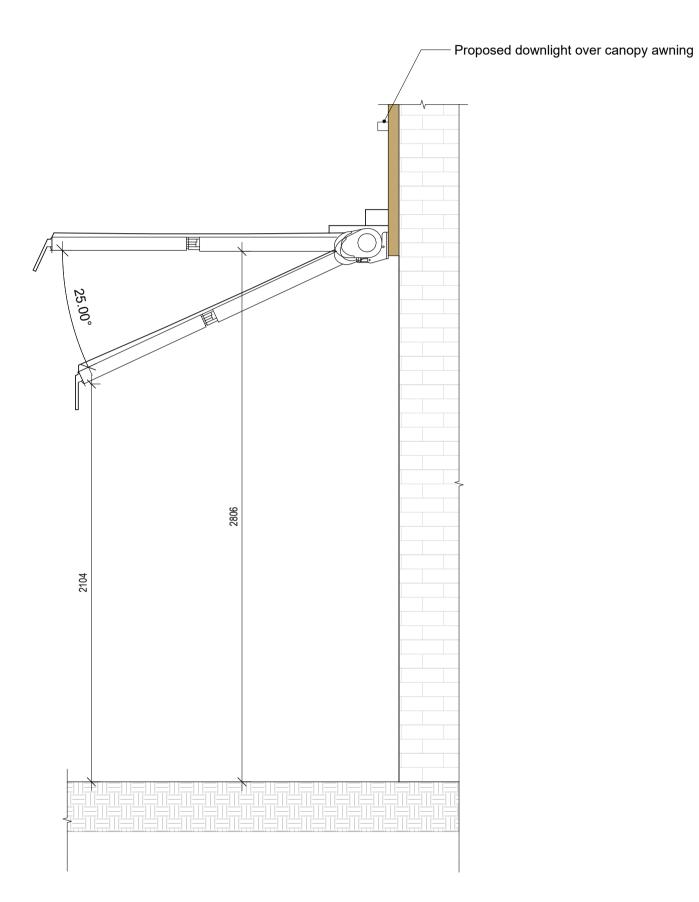

1 Proposed Awning Plan
1:20

Proposed Awning Section

1:20

0m 0.4m 0.8m 1.2m

1:20

Fitzrovia Street, 5NP, Warren 99

REV# DATE

08/10/2024

17/10/2024

REVISION

Section

and

Front Elevation

Plan,

Awning

LPA Submission Copy

## LISTED BUILDING CONSENT

| CLIENT:                     |                 |
|-----------------------------|-----------------|
| Cafe Chibo                  |                 |
| DRAWN BY:                   |                 |
| VP                          |                 |
| CHECKED BY:                 | DRAWING NUMBER: |
| JH                          | 420-01-A004-4   |
| DATE:                       | SCALE:          |
| 28/10/2024                  | 1 : 20          |
| FILE:                       | SHEET SIZE:     |
| 420-CA-01-M3-XXXX-01.rvt    | A1L             |
| 120 07 01 W0 70 0 C 0 1.1 V | / · · · –       |