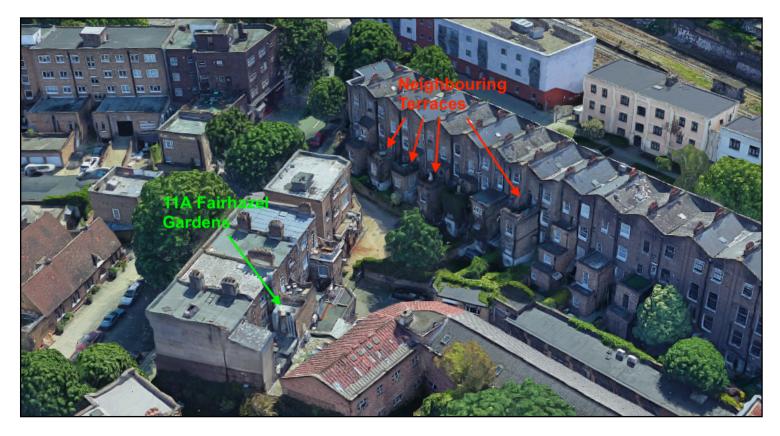

## **Proposal**

The development plan includes the conversion of a rooftop terrace, intended to offer a dedicated outdoor amenity space exclusive to residents. The terrace design will feature a metal balustrade, consistent with the railing style used at nearby properties, such as 7 Fairhazel Gardens, ensuring visual cohesion with the surrounding architectural elements.

It is important to note that several nearby properties have already converted the flat roofs of their outriggers into rooftop terraces. Examples can be observed in properties along Goldhurst Terrace and Belsize Road. Notably, two properties within the same terrace as our subject property—7 and 9 Fairhazel Gardens—have similarly converted their flat roofs into terraces. This proposal aims to mirror these precedents, implementing a comparable design that aligns with existing local conversions and maintains the character of the terrace. Obviously the terrace will only be visible from the rear of the property, so the street scene will remain unchanged.

# **Local precedents**