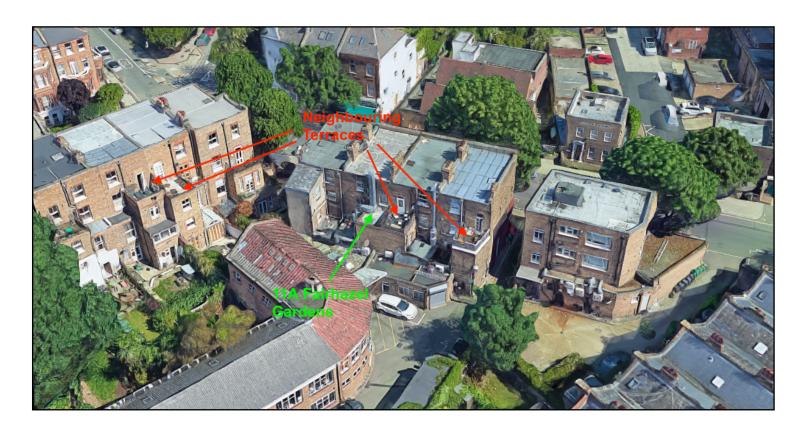

## **Proposal**

The development plan includes the conversion of a rooftop terrace, intended to offer a dedicated outdoor amenity space exclusive to residents. The terrace design will feature a metal balustrade, consistent with the railing style used at nearby properties, such as 7 Fairhazel Gardens, ensuring visual cohesion with the surrounding architectural elements.

It is important to note that several nearby properties have already converted the flat roofs of their outriggers into rooftop terraces. Examples can be observed in properties along Goldhurst Terrace and Belsize Road. Notably, two properties within the same terrace as our subject property—7 and 9 Fairhazel Gardens—have similarly converted their flat roofs into terraces. This proposal aims to mirror these precedents, implementing a comparable design that aligns with existing local conversions and maintains the character of the terrace. Obviously the terrace will only be visible from the rear of the property, so the street scene will remain unchanged.

# **Local precedents**