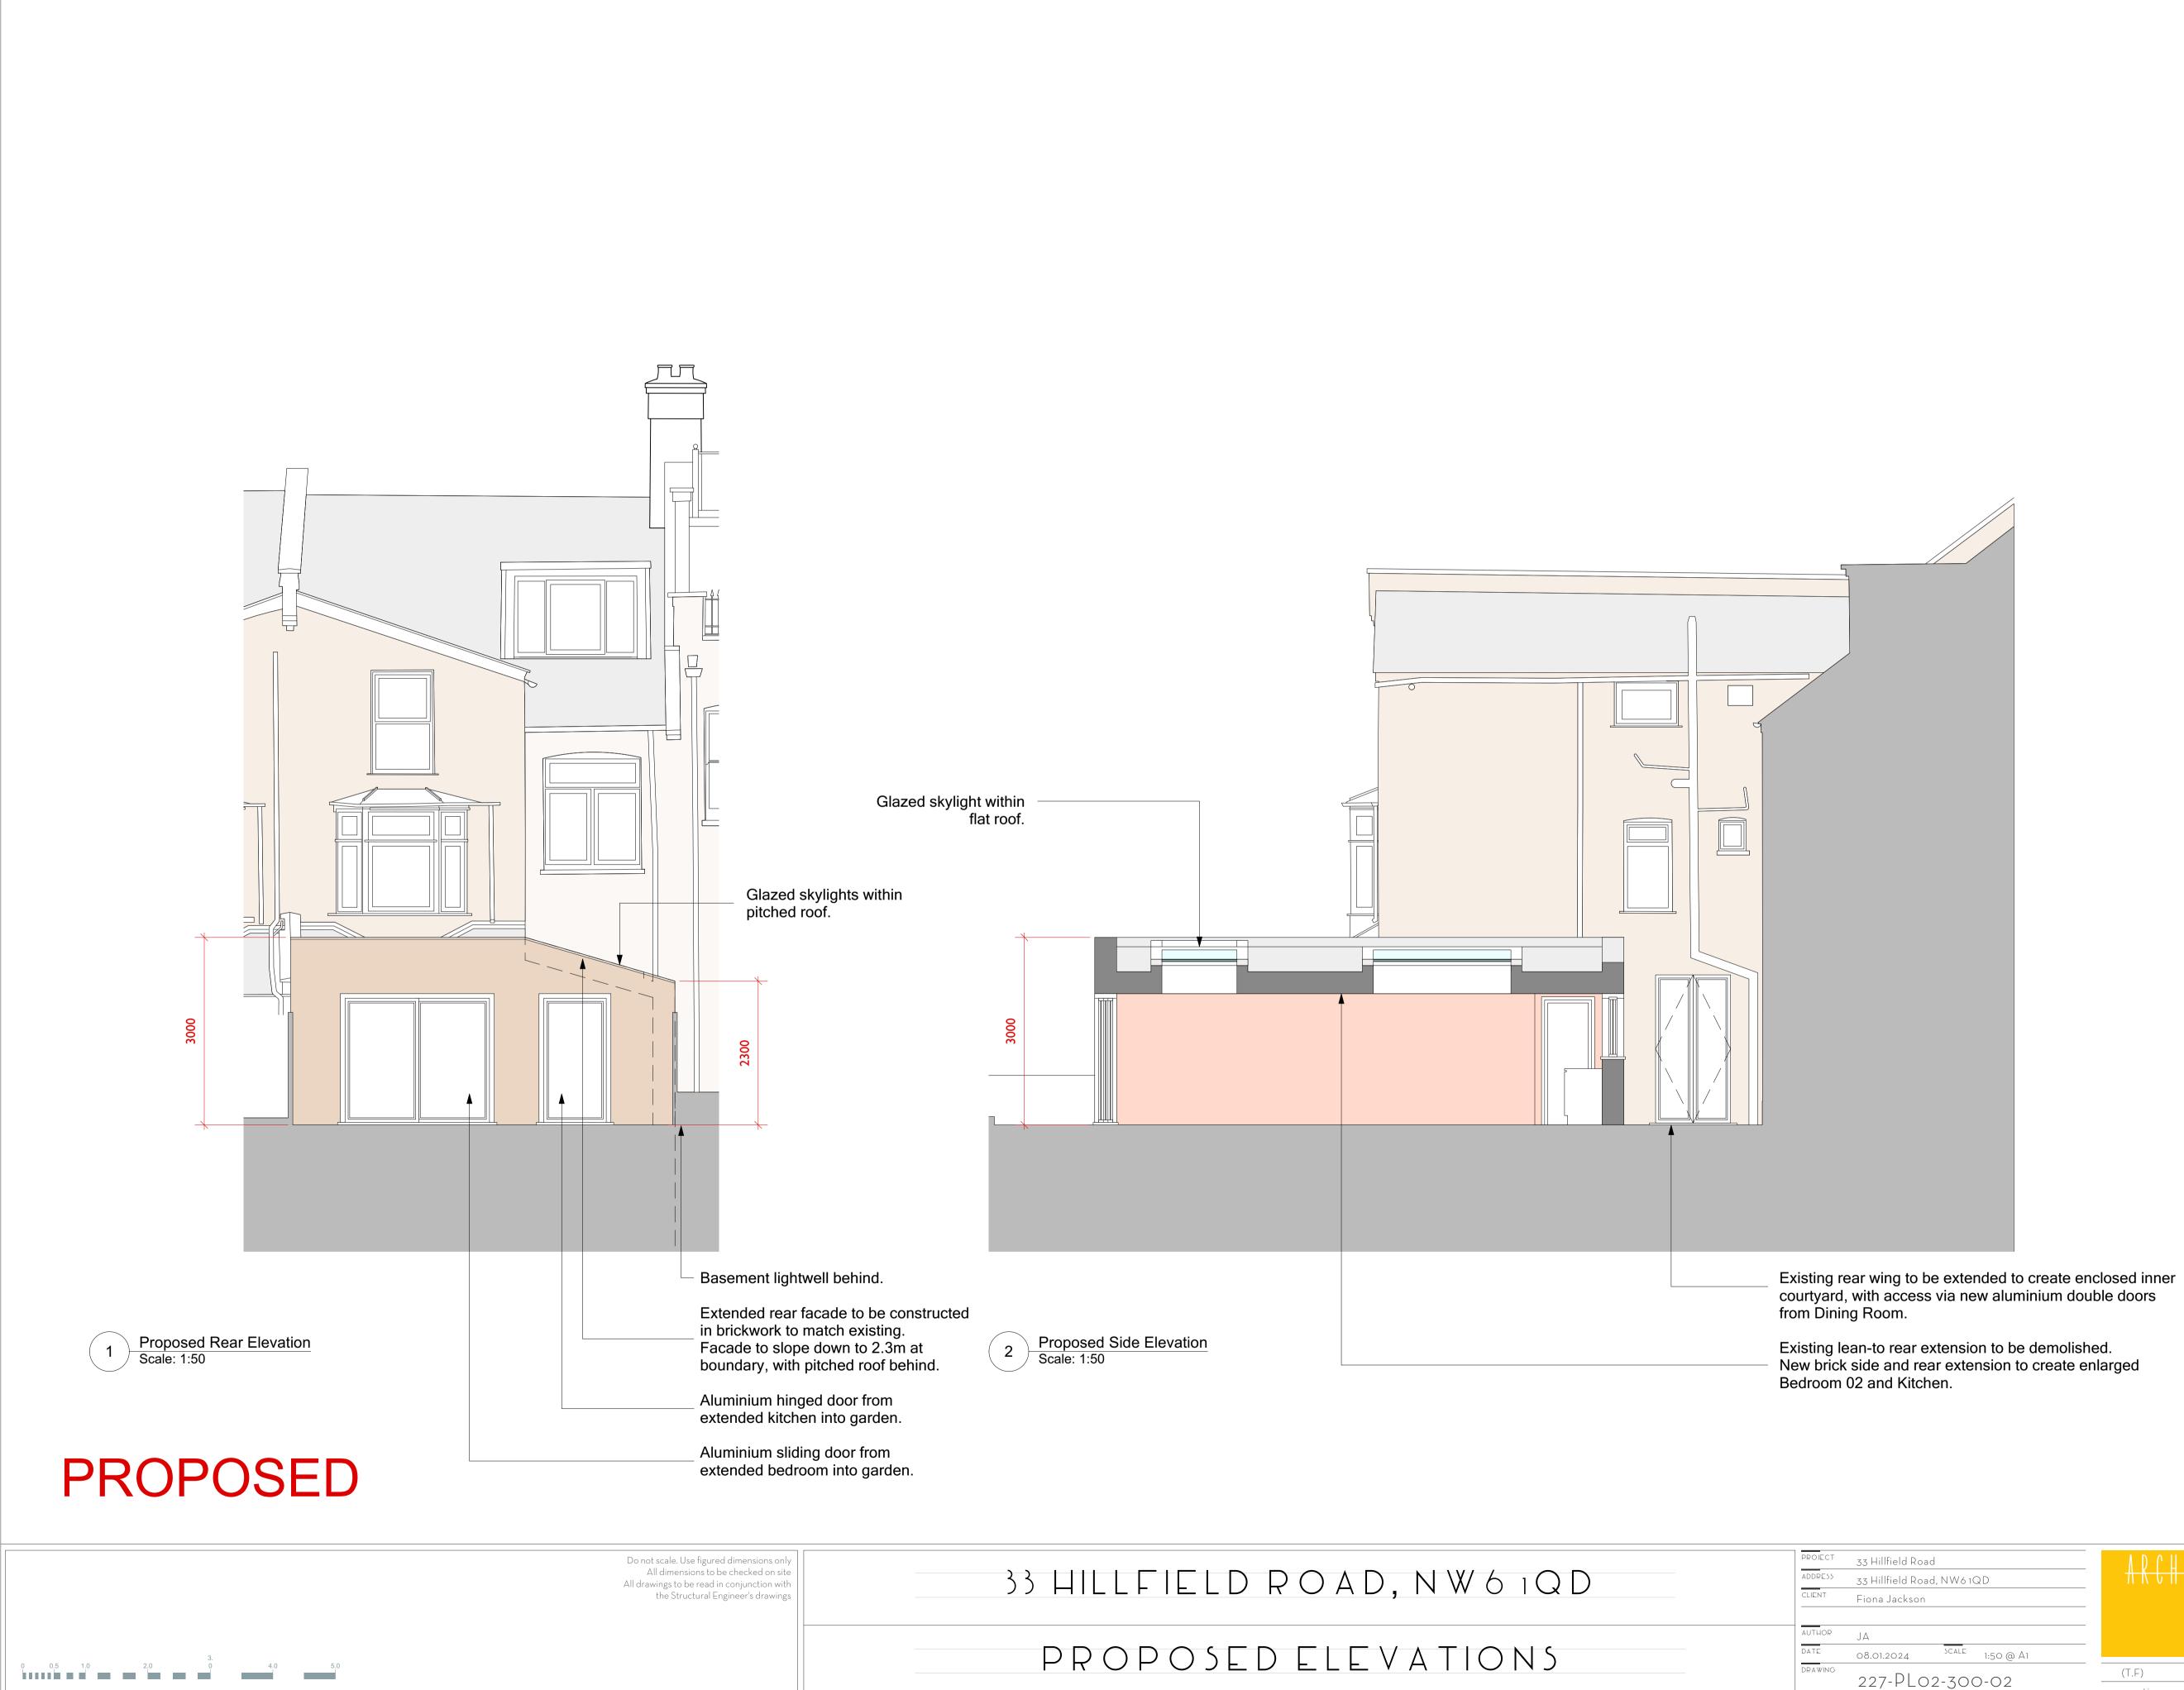

|             |                  |              |
|                                                                    |             |                  |              |
|                                                                    |             |                  |              |
| DOM STACKING                                                       | JA          | 21. 10. 2L       | 02           |
| OPED TO BOUNDARY                                                   | JA          | 28. o5. 24       | 01           |
| SCRIPTION                                                          | ΒY          | DATE             | REV          |
| This drawing is the copyright of Mutiny Architecture Ltd. Not to b | e reproduce | d, retained or d | disclosed to |



# 33 Hillfield Road, NW6 1QD SCALE

| )<br>      | <del>ARCHITECTUR<br/>DESIG</del><br>MU.TI.N |  |
|------------|---------------------------------------------|--|
| .50 @ / 11 |                                             |  |
| $\frown$   | (T.F) 07951 248 528                         |  |
| -02        | mutiny-architecture.com                     |  |

| INFORMATION                                                                                                |    |                         |     |  |  |
|------------------------------------------------------------------------------------------------------------|----|-------------------------|-----|--|--|
|                                                                                                            |    |