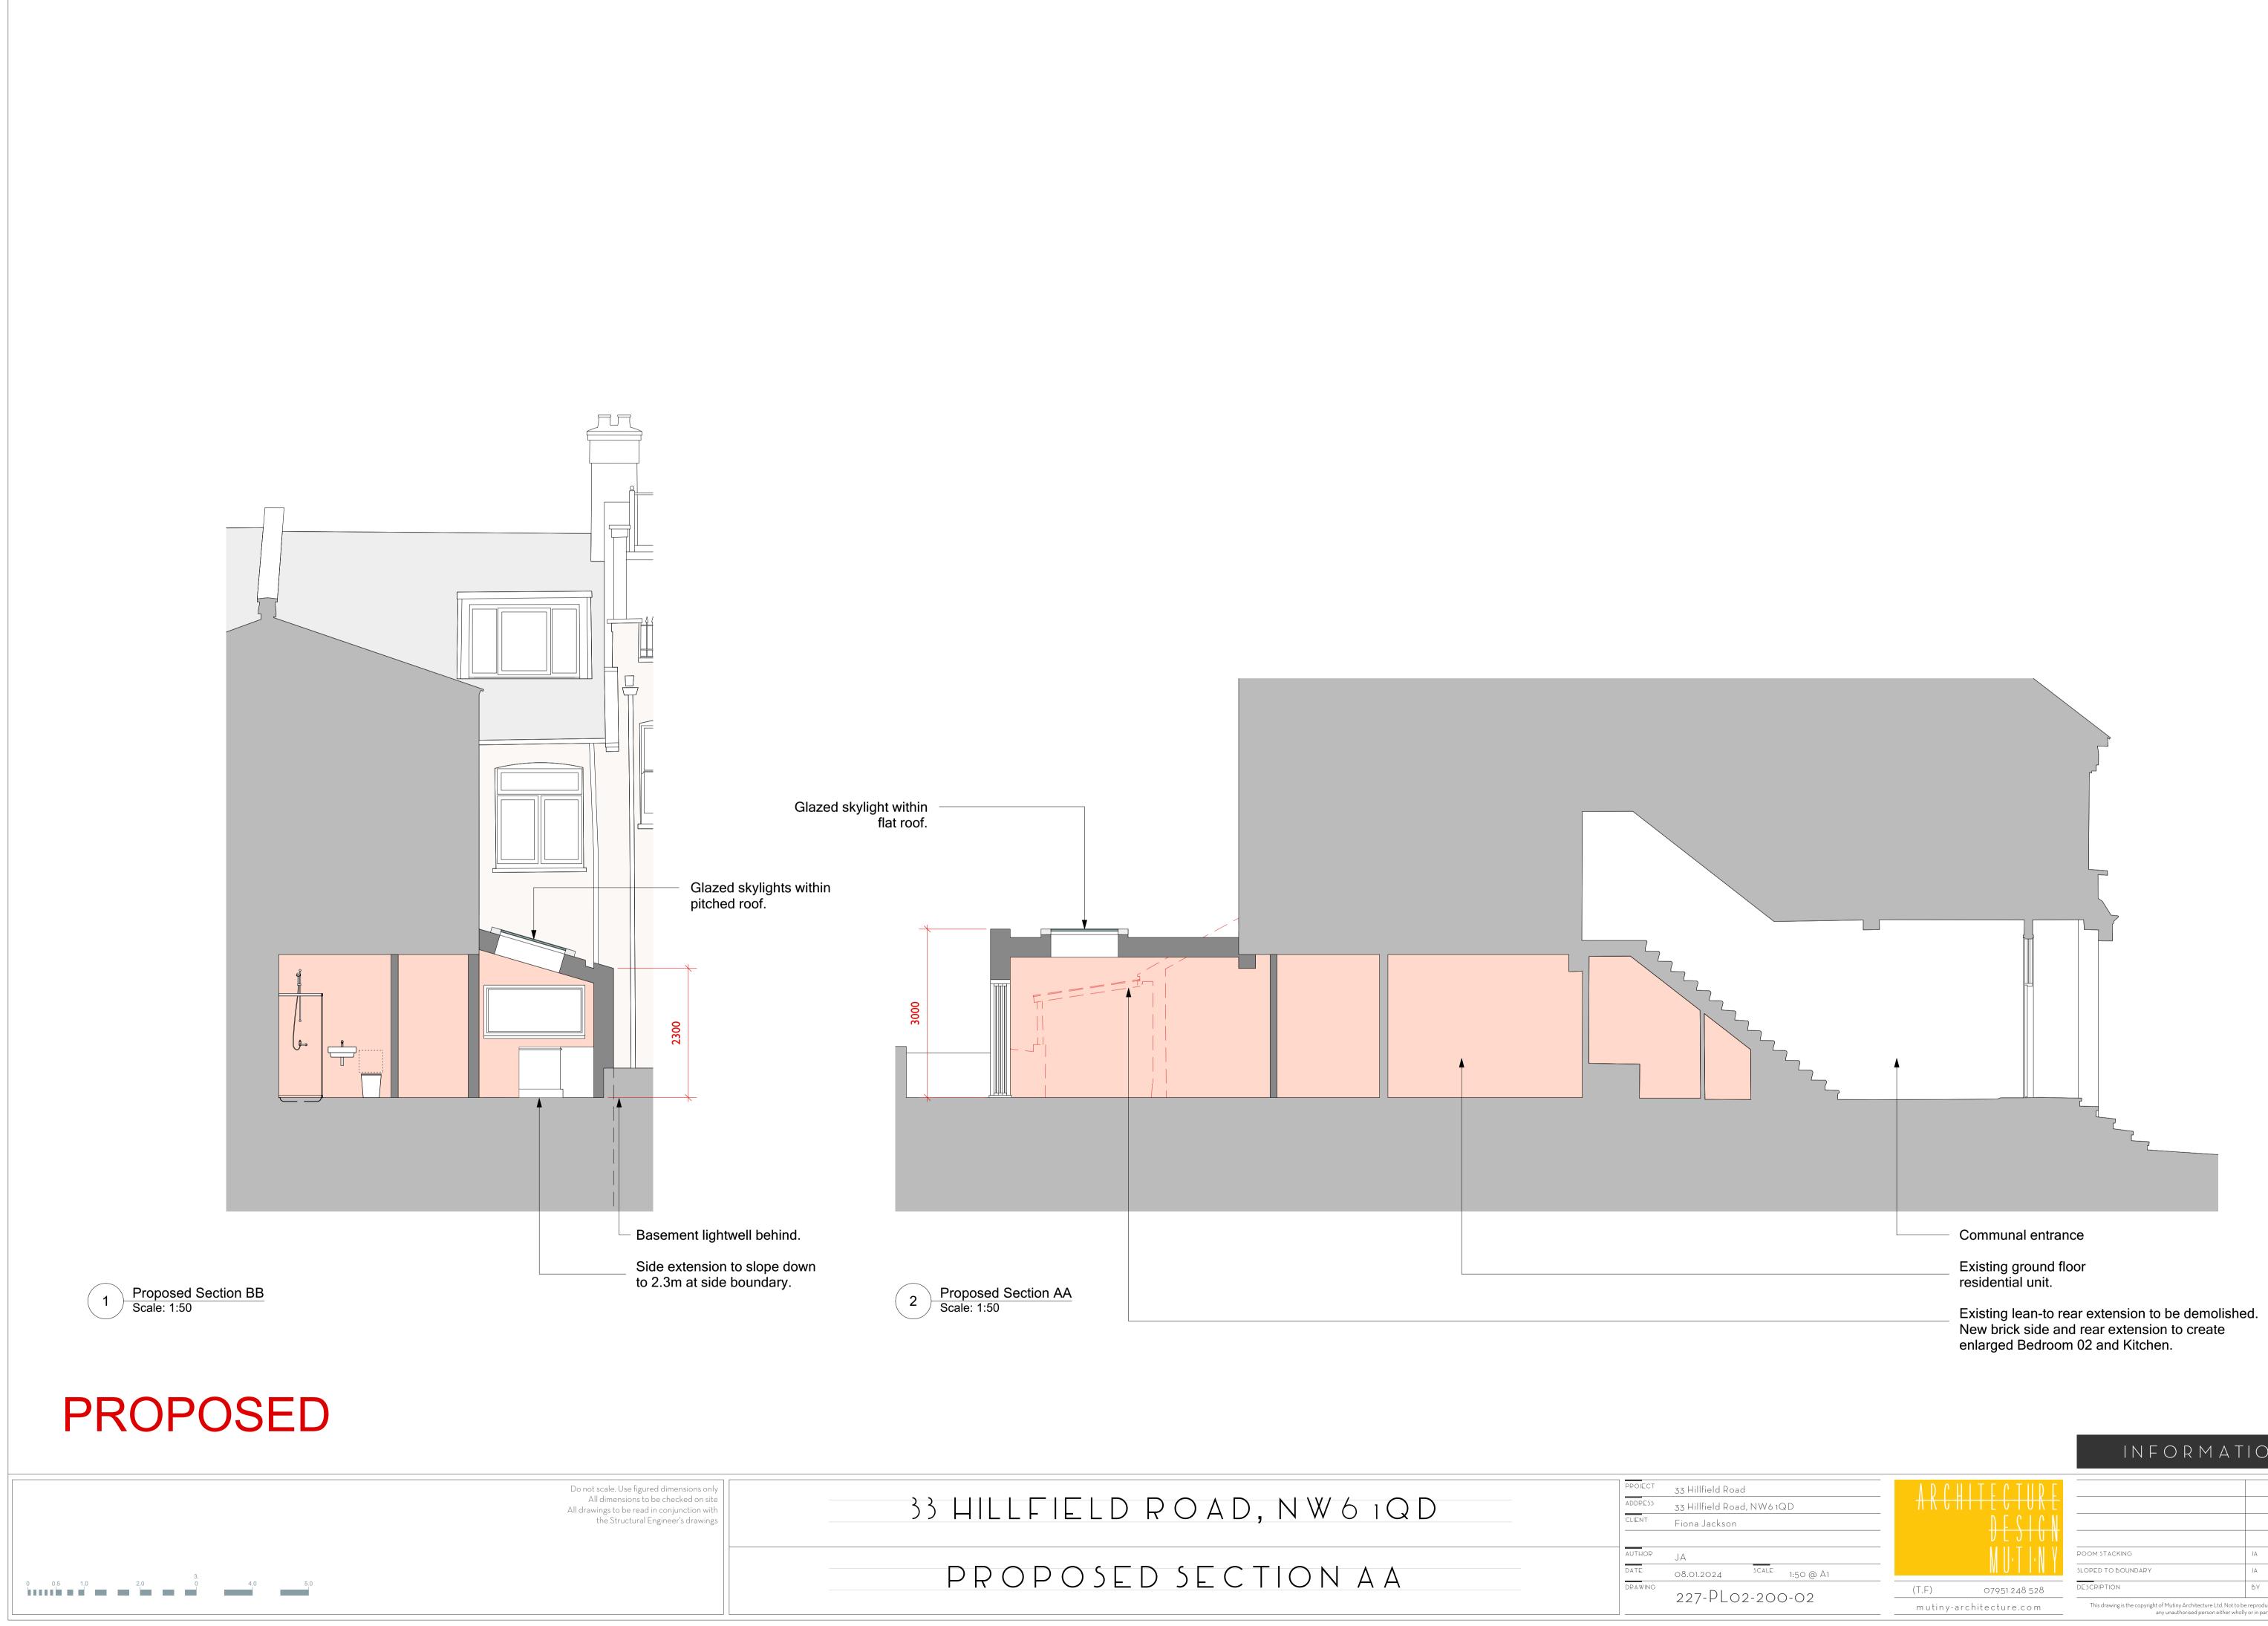

| AL | 21. 10. 2L | 02  |
|       | SLOPED TO BOUNDARY                                                                     | A  | 28. 05. 2L | 01  |
| 528   | DESCRIPTION                                                                            | ΒY | DATE       | REV |
| o m   | This drawing is the copyright of Mutiny Architecture Ltc<br>any unauthorised person ei |    |            |     |

| <del>ARC</del> | H H T E C T U R E<br>D E S H G N<br>M U T I N Y |
|----------------|-------------------------------------------------|
| (T.F)          | 07951 248 528                                   |

| )         |  |
|-----------|--|
|           |  |
|           |  |
|           |  |
| 1:50 @ A1 |  |
|           |  |

| ( | (1 | F |
|---|----|---|
|   |    |   |



| _ |          |                  |        |
|---|----------|------------------|--------|
|   | PROJECT  | 33 Hillfield Roa | d      |
|   | ADDRESS  | 33 Hillfield Roa | d, NW6 |
|   | CLIENT   | Fiona Jackson    |        |
|   |          |                  |        |
|   | AUTHOR   | JA               |        |
|   | DATE     | 08.01.2024       | SCALE  |
|   | DRAWING: | 227-PL0          | 2-20   |

| 50 @ A1 | <del>ARCHITECTUR</del><br><del>DESI</del><br>MUTIN |   |
|---------|----------------------------------------------------|---|
|         | (T.F) 07951 248 528                                | 3 |
| 02      | mutiny-architecture.com                            |   |

| INFORMAT                                                           | $ \bigcirc$ | Ν                |