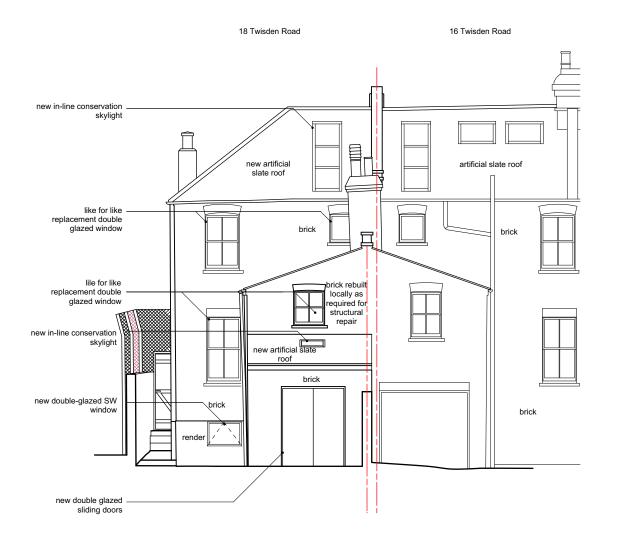

|                                                        |                                                                    | fications prepared by Robert D                                                                                                            |                                  |                               |
|--------------------------------------------------------|--------------------------------------------------------------------|-------------------------------------------------------------------------------------------------------------------------------------------|----------------------------------|-------------------------------|
| of Robe                                                | instruments of pert Dye Architect                                  |