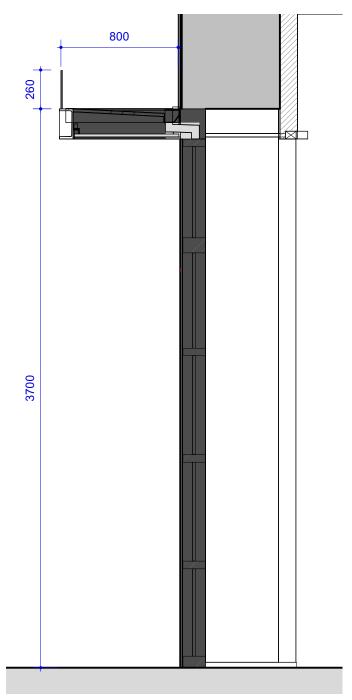

**Elevation** 

1:25 @ A3



## Section 1:25 @ A3



## External Signage - Proposed

| MK_075_80_400                 |                                  | P1                                                   | © Marsh Keene Limited. Do not scale<br>from this drawing. All dimensions to be<br>checked on site. Any discrepencies to<br>be reported to the architect. |             |
|-------------------------------|----------------------------------|------------------------------------------------------|----------------------------------------------------------------------------------------------------------------------------------------------------------|-------------|
| Status. Planning              |                                  | Issue Date.<br>28/10/2024                            | Scale.<br>1:25 @ A3