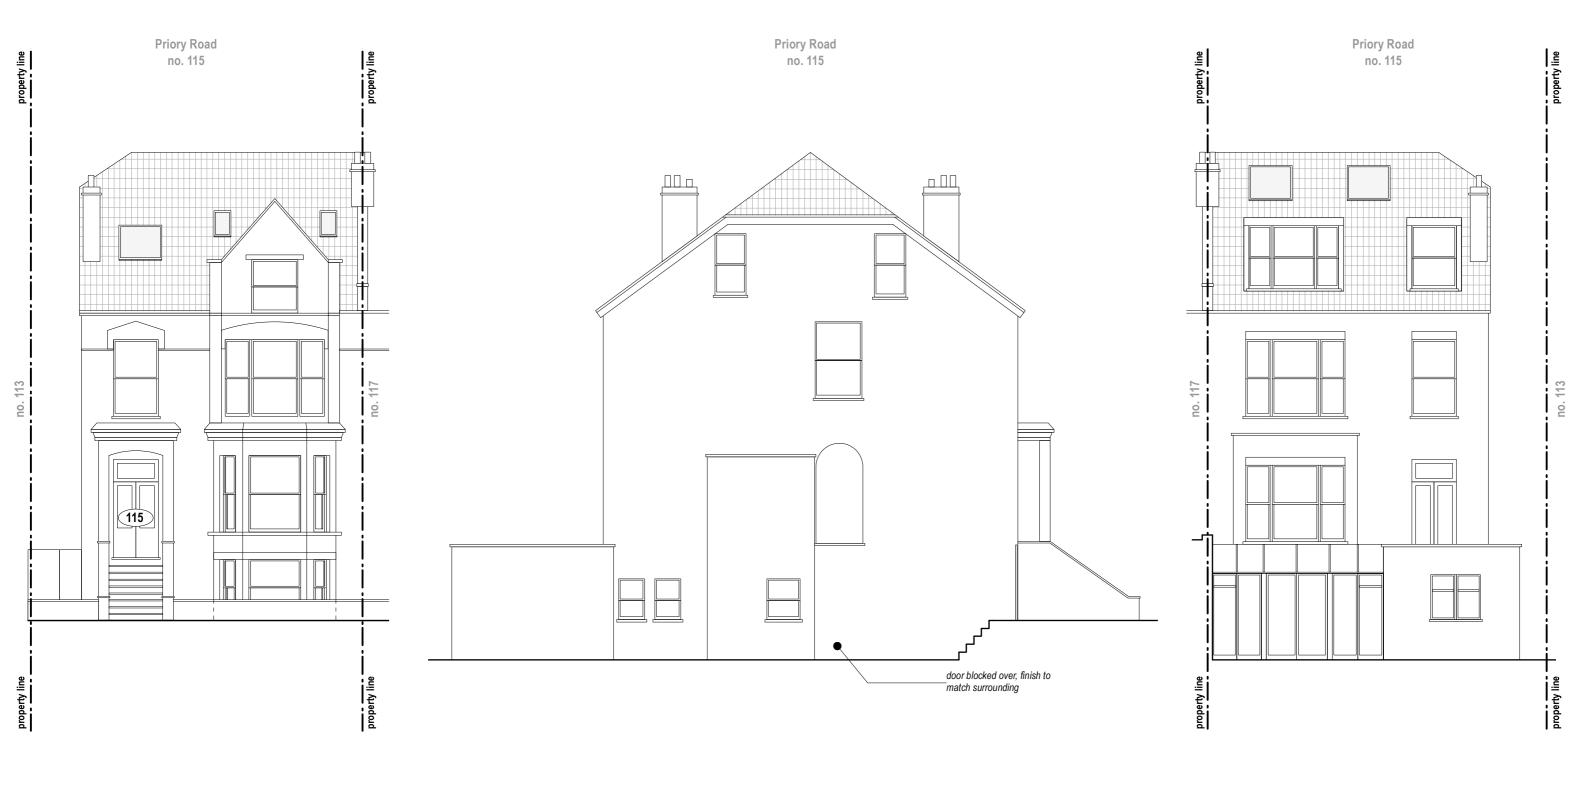

1:100 @ A3

**NOTES**: Do not scale from this drawing. All dimensions in millimeters. All dimensions to be checked on site. All omissions and discrepancies to be reported to the architect immediately.

PROPOSED FRONT ELEVATION

PROPOSED REAR ELEVATION

1:100 @ A3