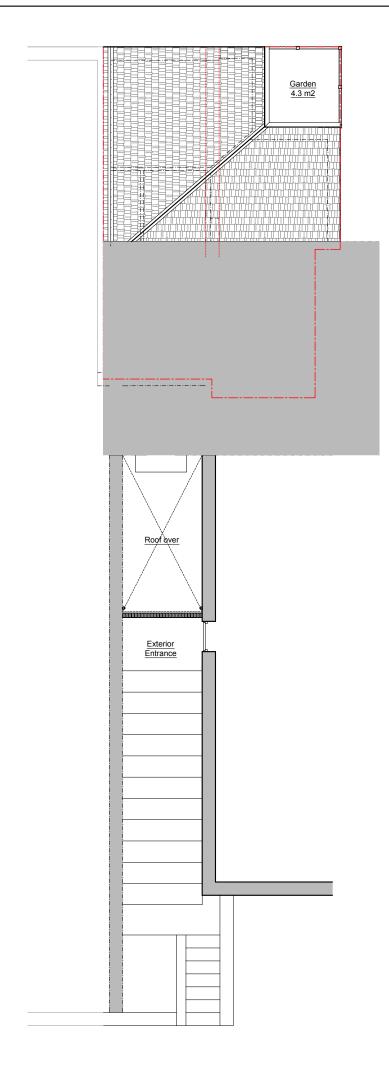

PROJECT DESCRIPTION:

Extension and Internal Alterations

SITE ADDRESS :

Flat 1A, 15 Arkwright Road

| DRAWING TITLE :              |      |
|------------------------------|------|
| DRAWING TITLE: Proposed Roof | Plan |

Roof Plan
As Proposed - Scale 1:100