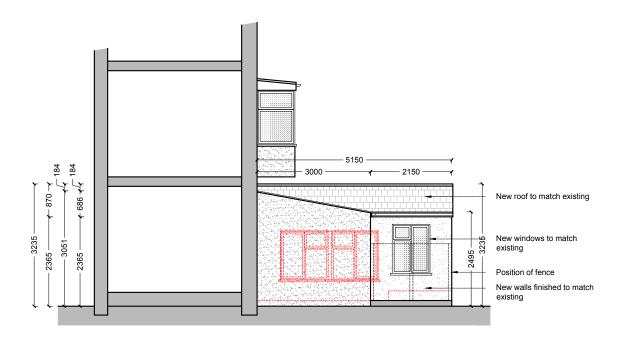

PROJECT DESCRIPTION:

1:50 = 1CM IS 0.5M

**Extension and Internal Alterations** 

SITE ADDRESS :

Flat 1A, 15 Arkwright Road

DRAWING TITLE :

Option A Proposed Side Elevation

PROJECT STATUS: